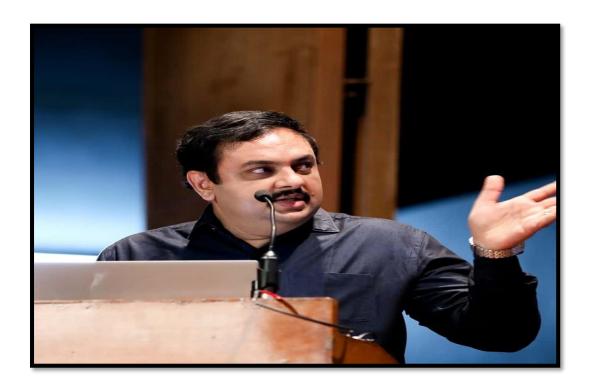

Method adopted: Lecture - Workshop

Materials used: Power point presentation and White board.

**Description:** Mr. Murali Krishna is an International Master trainer, Founder Director of Mpower Life Education, Mpower Super Brain, Mpower Young Explorers and also a member and trainer of National Federation pf Linguistic Psychology, USA. His lecture educated and trained all the participants in the field of Relationship and communications. The workshop was very interactive and the students were guided towards positive thinking, problem solving and in communication skills.

Website: www.theoxford.edu

Lecture presentation by Mr. Murali Krishna

(Recognized by the Govt. of Karnataka, Affiliated to Rajiv Gandhi University of Health Sciences, Karnataka & Recognised by Dental Council of India, New Delhi) Bommanahalli, Hosur Road, Bangalore – 560 068. Ph: 080-61754680 Fax: 080 – 61754693E-mail:deandirectortodc@gmail.com