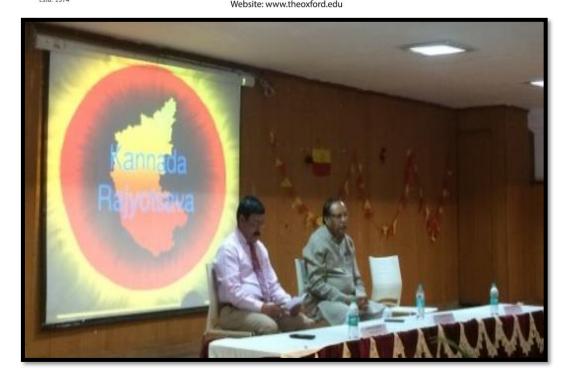

Website: www.theoxford.edu

Title of the Cultural Program: Rajyotsava

Date: 18<sup>th</sup> November 2016

**Time:** 11:00 am – 2:00 pm

Venue: The Oxford Dental College Auditorium

Organized by: The Oxford Dental College

Chief Guest: Director, TODC –Sri. S.N.V. L Narasimha Raju

**Description:** The Kannada Rajyotsava programme held at TODC. The day began with the lamp lighting ceremony and the invocation song sung beautifully by our staff Dr. Sahana. Various group dances and fashion show were a part of the programme. A special skit was also held to create awareness about tobacco addiction and the consequences