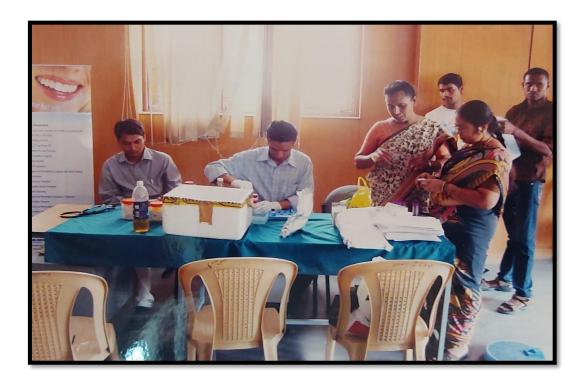

**Pulse Polio Immunization** 

Ph: 080-61754680 Fax: 080 - 61754693E-mail:deandirectortodc@gmail.com Website: www.theoxford.edu

Agenda of The Programme: The Pulse Polio Initiative was started with an objective of achieving hundred per cent coverage under Oral Polio Vaccine. It aimed to immunize children through improved social mobilization, plan mop-up operations in areas where poliovirus has almost disappeared and maintain high level of morale among the public.

Team: Our team consisted of a faculty member and six dentists perusing postgraduation in the Department of Public Health Dentistry, The Oxford Dental College, Bangalore.

Date and Time of The Visit: On 28th of January, 2018 at 8:00 am

Location: Booth No. 1, Government Primary Healthcare Center, Banashankari, Bangalore.

Target Population: Around 256 children in the age group of 0-5 years were administered polio drops.

Brief Summary: India launched the Pulse Polio immunization programme in 1995, after a resolution for a global initiative of polio eradication was adopted by the World Health Assembly (WHA) in 1988.

The Department members had identified high-risk areas a day before the immunization programme, which included slums, brick kilns, construction areas, migrant workers and areas with poor road connectivity in the district.

Children immunized recently under the routine schedule and the newborns were given 2 drops of oral polio vaccine. To identify the missed-out children, marking was done for all vaccinated children on the left little finger.

#### **Pulse Polio Immunisation Campaign**

**Pulse Polio Drops for Infants** 