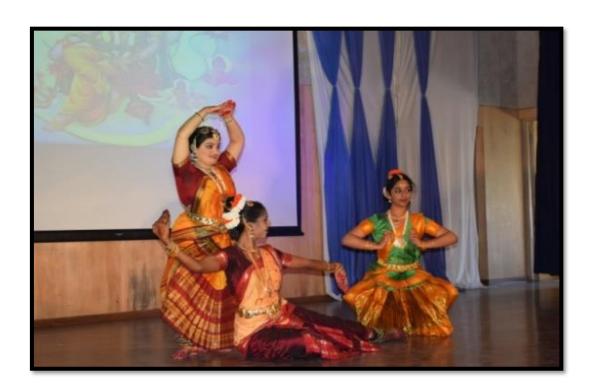

Bollywood group dance by the students on 2<sup>nd</sup> March 2018

Classical bharatnatyam performance by the final year students on 2<sup>nd</sup> March 2018

Ph: 080-61754680 Fax: 080 – 61754693E-mail:deandirectortodc@gmail.com Website: www.theoxford.edu