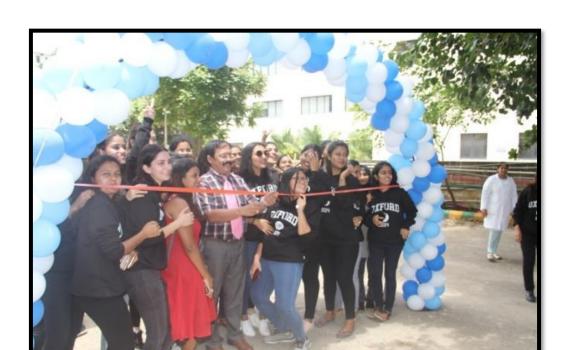

Date: 14<sup>th</sup> February 2018

Time: 10:00 am - 3:00 pm

Venue: The Oxford Dental College

Organized by: The Oxford Dental College, Cultural committee

Chief Guest: Campus Director – Mr. Nagraj

**Description:** Funfest was organized in the TODC campus on 14<sup>th</sup> February, 2018. The event involved various activities. a large number of stalls were put up like Chaat

stalls, Biryani stall, Mehandi stall and Games stall

Inaugural by the Campus Director 14th February 2018

(Recognized by the Govt. of Karnataka, Affiliated to Rajiv Gandhi University of Health Sciences, Karnataka & Recognised by Dental Council of India, New Delhi) Bommanahalli, Hosur Road, Bangalore – 560 068. Ph: 080-61754680 Fax: 080 – 61754693E-mail:deandirectortodc@gmail.com