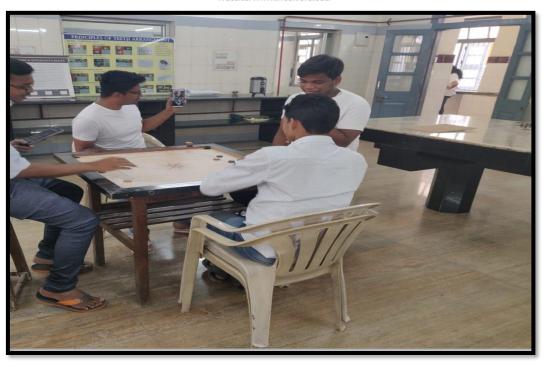

# 1. Table Tennis (Mens)

- Singles
  - I. Wahid waheedi 4th year BDS
  - II. Davis Jerome Thomas Intern
- Doubles
  - I. Rohit and Zse Hwei Lim Intern
  - II. Saif Ahmed and Jalal Jooyandeh 2nd year

### 2. Chess (men and women)

- Singles
  - I. Megha Mohan 2<sup>nd</sup> year
  - II. Kashmira 2<sup>nd</sup> year

# 3. Carrom (men and women)

- Singles
  - I. Sara kaedi 1st year
  - II. Sharon 4th year
- Doubles
  - III. IDeepak gopi & Sumeran rai 3rd year
  - IV. sreesha & savitha 4th year