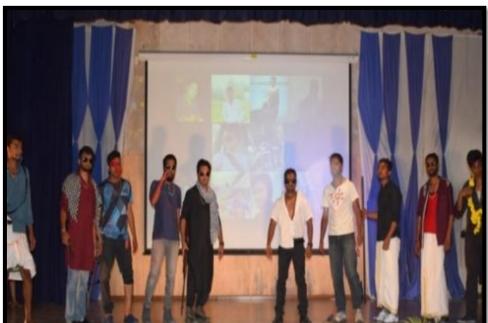

# **Participation in Extension Activities**

Title of the Cultural Program: College Day – Esplendida

Date: 24th February 2017

Time: 10:00 am - 3:00 pm

Venue: The Oxford College of Pharmacy Auditorium

Organized by: The Oxford Dental College, Cultural committee

Chief Guest: Chairman, TODC -Sri. S.N.V. L Narasimha Raju

Description: The cultural week event was conducted on 24th February 2017. There

were many stage performances like Group dance, Fashion show by the

undergraduate, postgraduates and Staff.

The Oxford Dental College
Bornmanahalli, Hosur Road,
Bangalore - 560 068.

(Recognized by the Govt. of Karnataka, Affiliated to Rajiv Gandhi University of Health Sciences, Karnataka & Dental Council of India, New Delhi)

A skit act by the students on 24th February 2017

Group dance performance under western category on 24<sup>th</sup>
February 2017

(Recognized by the Govt. of Karnataka, Affiliated to Rajiv Gandhi University of Health Sciences, Karnataka & Delhi) (Recognised by Dental Council of India, New Delhi) Bommanahalli, Hosur Road, Bangalore – 560 068. Ph: 080-61754680 Fax: 080 – 61754693E-mail:deandirectortodc@gmail.com