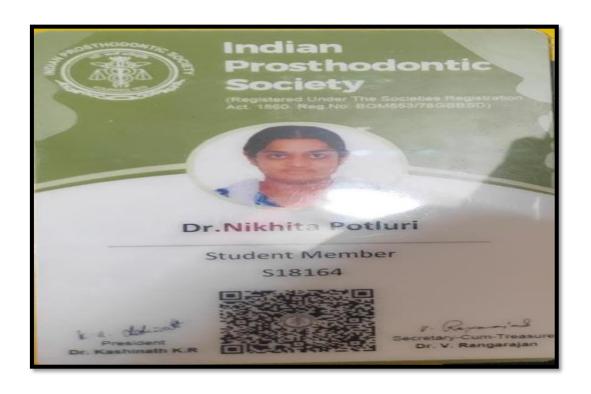

# Membership Details Department of Conservative & Endodontics List of Membership Details

|         | Staff                |                       |
|---------|----------------------|-----------------------|
| SI. No. | Staff Name           | Membership Of         |
| 1.      | Dr Srirekha A        | IES, IACDE, ACE       |
| 2.      | Dr. Lekha            | IACDE, ACE            |
| 3.      | Dr. Jayakumar        | IACDE, ACE, IDA-76170 |
| 4.      | Dr. Champa           | IACDE                 |
| 5.      | Dr. Ashwija          | . IACDE, IDA          |
|         | Students             |                       |
| Sl. No. | Staff Name           | Membership of- Number |
| 1.      | Dr. Anjali           | IACDE- 0840, ACE      |
| 2.      | Dr. Hemalatha        | IACDE-7755            |
| 3.      | Dr. Ayushi           | IACDE-7771            |
| 4.      | Dr. Pooja            | IACDE-7530, ACE       |
| 5.      | Dr. Supritha         | IACDE-7513, ACE       |
| 6.      | Dr. Nishitha         | IACDE-1114            |
| 7.      | Dr. Jisna            | IACDE-7551, ACE       |
| 8.      | Dr. Charles          | IACDE-7732            |
| 9.      | Dr. Prathyusha       | IACDE-6018            |
| 10.     | Dr. Mythili          | IACDE-6024            |
| 11.     | Dr. Akshay Anand     | IACDE-7539, ACE       |
| 12.     | Dr. Jishnu P N       | IACDE-7545, ACE       |
| 13.     | Dr. Lohitha K        | IACDE-7537, ACE       |
| 14.     | Dr.Sokkam Manasa     | IACDE-7538, ACE       |
| 15.     | Dr. Pari A`nand      | IACDE-7557, ACE       |
| 16.     | Dr. Niveditha        | IACDE-7549, ACE       |
| 17.     | Dr.Madhurima Goswami | IACDE-7558, ACE       |
| 18.     | Dr. M M Vishnu Priya | IACDE- 7540, ACE      |

IES- Indian Endodontic society, IACDE- Indian Association of Conservative Dentistry & Endodontics, ACE- Association of Conservative Dentistry & Endodontics of Karnataka, IDA –Indian Dental Association.