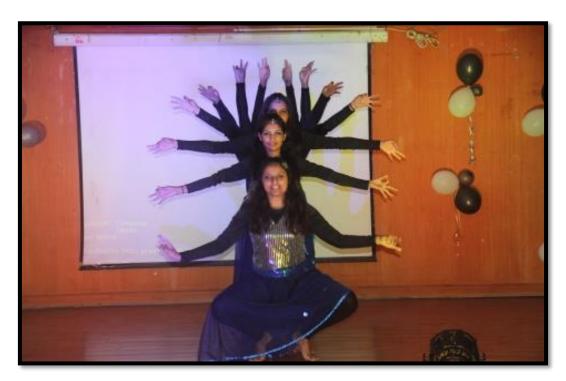

Western group dance performace by the final year students on 24<sup>th</sup> February 2017