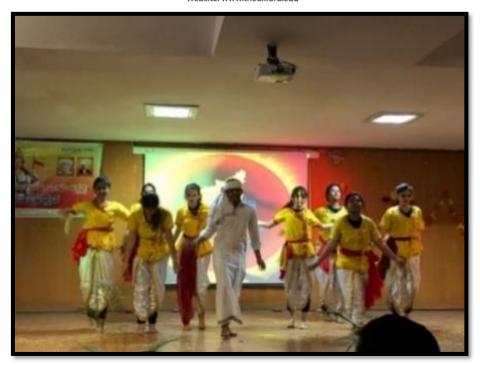

# **Participation in Extension Activities**

Title of the Cultural Program: College Day – Esplendida

Date: 24th February 2017

Time: 10:00 am - 3:00 pm

Venue: The Oxford College of Pharmacy Auditorium

Organized by: The Oxford Dental College, Cultural committee

Chief Guest: Chairman, TODC -Sri. S.N.V. L Narasimha Raju

Description: The cultural week event was conducted on 24th February 2017. There

were many stage performances like Group dance, Fashion show by the

undergraduate, postgraduates and Staff.

The Oxford Dental College
Bornmanahalli, Hosur Road,
Bangalore - 560 068.

(Recognized by the Govt. of Karnataka, Affiliated to Rajiv Gandhi University of Health Sciences, Karnataka & Dental Council of India, New Delhi)

Bommanahalli, Hosur Road, Bangalore – 560 068.

Ph: 080-61754680 Fax: 080 – 61754693E-mail:deandirectortodc@gmail.com

Website: www.theoxford.edu

Traditional and classical dance performance by the final year students on 24<sup>th</sup> February 2017