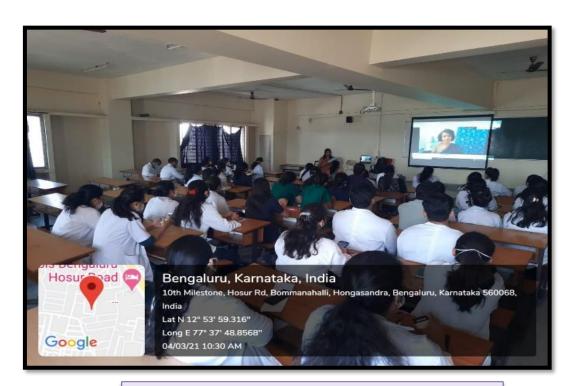

es and Teaching Faculty.

The resource person was Dr. Sushi Kadanakuppe, MDS, PhD, (Alumni of The Oxford Dental College) Department of Public Health Dentistry, VS Dental College who is an expert in field of Critical Thinking and Life skills.

The workshop was very interactive and informative which helped the MDS students clarify most of their doubts.

The Oxford Dental College, B. Hosur Road Bengaluru - 560 068

### THE OXFORD DENTAL COLLEGE



(Recognized by the Govt. of Karnataka, Affiliated to Rajiv Gandhi University of Health Sciences, Karnataka & Delhi) (Recognised by Dental Council of India, New Delhi)

Bommanahalli, Hosur Road, Bangalore – 560 068. Ph: 080-61754680 Fax : 080 – 61754693E-mail:deandirectortodc@gmail.com Website: www.theoxford.edu



Students interacting with speaker



Active Participation of the students in the Workshop



#### THE OXFORD DENTAL COLLEGE

(Recognized by the Govt. of Karnataka, Affiliated to Rajiv Gandhi University of Health Sciences, Karnataka & Delhi) (Recognised by Dental Council of India, New Delhi)

Bommanahalli, Hosur Road, Bangalore – 560 068.

Ph: 080-61754680 Fax: 080 – 61754693E-mail:deandirectortodc@gmail.com Website: www.theoxford.edu



# THE OXFORD DENTAL COLLEGE, HOSPITAL & RESEARCH CENTRE

### THE DEPARTMENT OF PUBLIC HEALTH DENTISTRY

(Recognised by the Govt. of Karnataka, Affiliated to Rajiv Gandhi University of Health Sciences, Karnataka & Recognised by Dental Council of India, New Delhi)

Bommanahalli, Hosur Road, BANGALORE - 560 068. Phone: 080-30219701 Fax: 080-25734656 (Promoted by Children's Education Society (Re