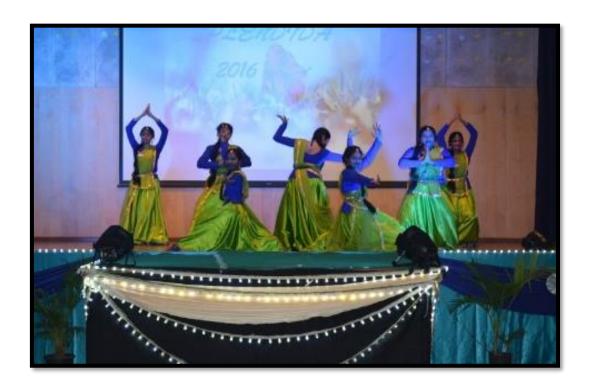

# **Participation in Extension Activities**

Title of the Cultural Program: College Day – Esplendida

Date: 24th February 2017

Time: 10:00 am - 3:00 pm

Venue: The Oxford College of Pharmacy Auditorium

Organized by: The Oxford Dental College, Cultural committee

Chief Guest: Chairman, TODC -Sri. S.N.V. L Narasimha Raju

Description: The cultural week event was conducted on 24th February 2017. There

were many stage performances like Group dance, Fashion show by the

undergraduate, postgraduates and Staff.

The Oxford Dental College
Bornmanahalli, Hosur Road,
Bangalore - 560 068.

(Recognized by the Govt. of Karnataka, Affiliated to Rajiv Gandhi University of Health Sciences, Karnataka & Dental Council of India, New Delhi)

Bommanahalli, Hosur Road, Bangalore – 560 068.

Ph: 080-61754680 Fax: 080 – 61754693E-mail:deandirectortodc@gmail.com

Website: www.theoxford.edu

Traditional and classical dance performance by the final year students on 24<sup>th</sup> February 2017