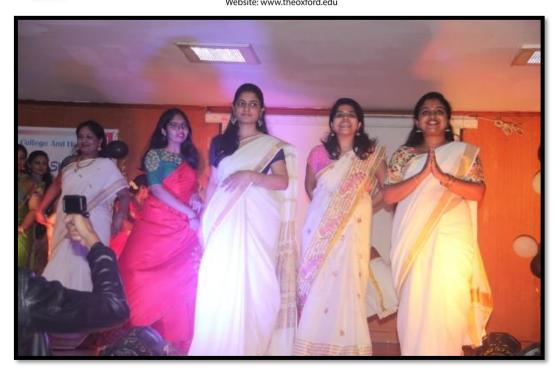

# **Participation in Extension Activities**

Title of the Cultural Program: College Day – Esplendida

Date: 24th February 2017

Time: 10:00 am - 3:00 pm

Venue: The Oxford College of Pharmacy Auditorium

Organized by: The Oxford Dental College, Cultural committee

Chief Guest: Chairman, TODC -Sri. S.N.V. L Narasimha Raju

Description: The cultural week event was conducted on 24th February 2017. There

were many stage performances like Group dance, Fashion show by the

undergraduate, postgraduates and Staff.

The Oxford Dental College
Bornmanahalli, Hosur Road,
Bangalore - 560 068.

(Recognized by the Govt. of Karnataka, Affiliated to Rajiv Gandhi University of Health Sciences, Karnataka & Dental Council of India, New Delhi)

A skit act by the students on 24th February 2017

Group dance performance under western category on 24<sup>th</sup>
February 2017

(Recognized by the Govt. of Karnataka, Affiliated to Rajiv Gandhi University of Health Sciences, Karnataka & Delhi) (Recognised by Dental Council of India, New Delhi) Bommanahalli, Hosur Road, Bangalore – 560 068. Ph: 080-61754680 Fax: 080 – 61754693E-mail:deandirectortodc@gmail.com