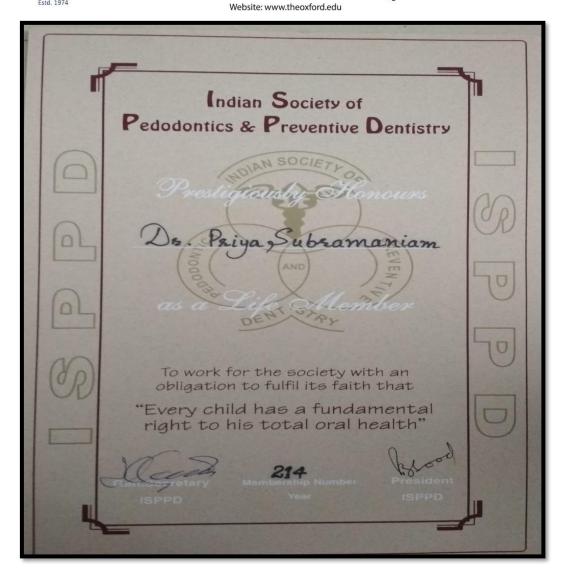

# Membership Details Department of Conservative & Endodontics List of Membership Details

|         | Staff                |                       |
|---------|----------------------|-----------------------|
| SI. No. | Staff Name           | Membership Of         |
| 1.      | Dr Srirekha A        | IES, IACDE, ACE       |
| 2.      | Dr. Lekha            | IACDE, ACE            |
| 3.      | Dr. Jayakumar        | IACDE, ACE, IDA-76170 |
| 4.      | Dr. Champa           | IACDE                 |
| 5.      | Dr. Ashwija          | . IACDE, IDA          |
|         | Students             |                       |
| Sl. No. | Staff Name           | Membership of- Number |
| 1.      | Dr. Anjali           | IACDE- 0840, ACE      |
| 2.      | Dr. Hemalatha        | IACDE-7755            |
| 3.      | Dr. Ayushi           | IACDE-7771            |
| 4.      | Dr. Pooja            | IACDE-7530, ACE       |
| 5.      | Dr. Supritha         | IACDE-7513, ACE       |
| 6.      | Dr. Nishitha         | IACDE-1114            |
| 7.      | Dr. Jisna            | IACDE-7551, ACE       |
| 8.      | Dr. Charles          | IACDE-7732            |
| 9.      | Dr. Prathyusha       | IACDE-6018            |
| 10.     | Dr. Mythili          | IACDE-6024            |
| 11.     | Dr. Akshay Anand     | IACDE-7539, ACE       |
| 12.     | Dr. Jishnu P N       | IACDE-7545, ACE       |
| 13.     | Dr. Lohitha K        | IACDE-7537, ACE       |
| 14.     | Dr.Sokkam Manasa     | IACDE-7538, ACE       |
| 15.     | Dr. Pari A`nand      | IACDE-7557, ACE       |
| 16.     | Dr. Niveditha        | IACDE-7549, ACE       |
| 17.     | Dr.Madhurima Goswami | IACDE-7558, ACE       |
| 18.     | Dr. M M Vishnu Priya | IACDE- 7540, ACE      |