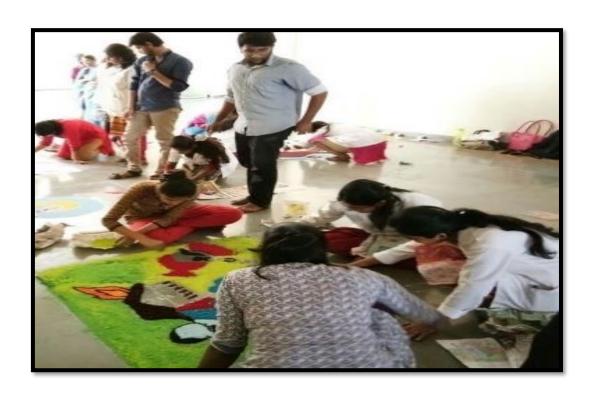

**Rangoli competition:** Undergraduate students, Interns, postgraduate students and staff took part in this competition. Creativity was shown at its best. Designs and colours chosen made the competition look very lively. 1<sup>st</sup> prize was given away to Sahana and Pooja from IV-year BDS. II prize winner was Jumana and Shwetha from 2<sup>nd</sup> year BDS and 3<sup>rd</sup> prize was won by Dr. Koel and Dr. Srinu, postgraduate students.

Rangoli competition on 9th Feb 2017

(Recognized by the Govt. of Karnataka, Affiliated to Rajiv Gandhi University of Health Sciences, Karnataka & Delhi) (Recognised by Dental Council of India, New Delhi)