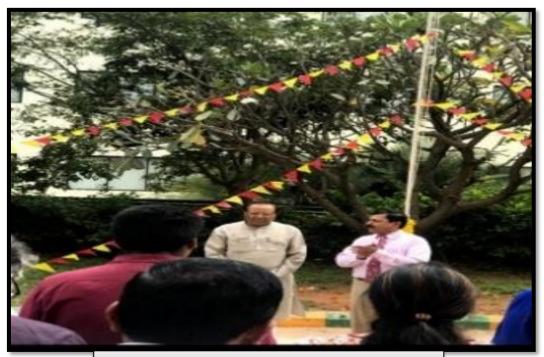

Ph: 080-61754680 Fax: 080 – 61754693E-mail:deandirectortodc@gmail.com

Website: www.theoxford.edu

Title of the Cultural Program: Republic Day

Date: 26 January 2018

Time: 9:00 am - 10:00 am

Venue: The Oxford Dental College campus

Organized by: The Oxford Dental College, Cultural committee

Independence Day was celebrated in our College campus on 26<sup>th</sup> January 2018. Flag hoisting was done at 9 am. Speech was delivered by our Principal, Dr. Priya Subramanian. All the students, faculty and supporting staff attended the function. Students performed varieties of cultural programs like group dance and group song depicting the patriotism.

#### THE OXFORD DENTAL COLLEGE

(Recognized by the Govt. of Karnataka, Affiliated to Rajiv Gandhi University of Health Sciences, Karnataka & Delhi) (Recognised by Dental Council of India, New Delhi)

Bommanahalli, Hosur Road, Bangalore – 560 068.
Ph: 080-61754680 Fax: 080 – 61754693E-mail:deandirectortodc@gmail.com
Website: www.theoxford.edu

Republic day celebration on 26 January 2018

(Recognized by the Govt. of Karnataka, Affiliated to Rajiv Gandhi University of Health Sciences, Karnataka & Delhi)

Bommanahalli, Hosur Road, Bangalore – 560 068.