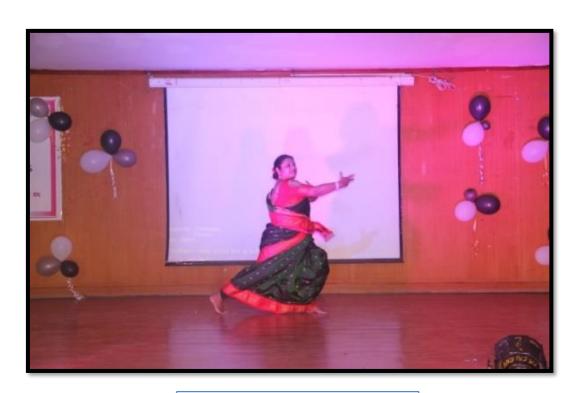

Bommanahalli, Hosur Road, Bangalore – 560 068.

Ph: 080-61754680 Fax: 080 – 61754693E-mail:deandirectortodc@gmail.com

Website: www.theoxford.edu

Traditional and classical dance performance by the final year students on 24<sup>th</sup> February 2017