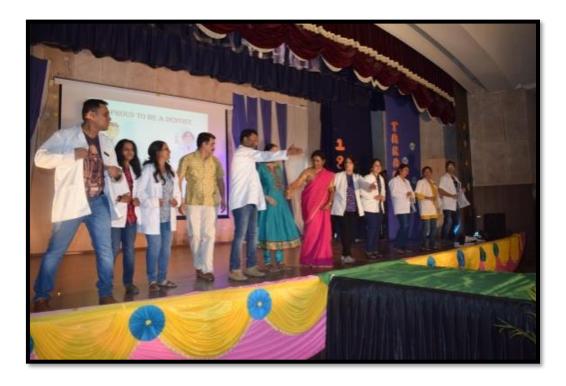

Ph: 080-61754680 Fax: 080 – 61754693E-mail:deandirectortodc@gmail.com Website: www.theoxford.edu

Title of the Cultural Program: Tarang

Date: 2<sup>nd</sup> March 2018

Time: 9.30 am - 3:00 pm

Venue: The Oxford College of Pharmacy Auditorium

Organized by: The Oxford Dental College, Cultural committee

Chief Guest: Chairman, TODC -Sri. S.N.V. L Narasimha Raju

**Description:** A cultural month of 2018 was organized by the cultural committee in the month of February. This was culminated by a grand College Day (TARANG'18) on 2<sup>nd</sup> March Various fun filled activities were held like staff performance, Group dance, fashion show.