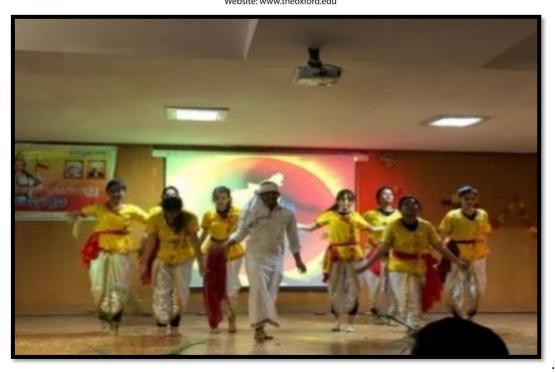

# **Participation in Extension Activities**

Title of the Cultural Program: College Day – Esplendida

Date: 24th February 2017

Time: 10:00 am - 3:00 pm

Venue: The Oxford College of Pharmacy Auditorium

Organized by: The Oxford Dental College, Cultural committee

Chief Guest: Chairman, TODC -Sri. S.N.V. L Narasimha Raju

Description: The cultural week event was conducted on 24th February 2017. There

were many stage performances like Group dance, Fashion show by the

undergraduate, postgraduates and Staff.

The Oxford Dental College
Bornmanahalli, Hosur Road,
Bangalore - 560 068.

(Recognized by the Govt. of Karnataka, Affiliated to Rajiv Gandhi University of Health Sciences, Karnataka & Dental Council of India, New Delhi)

Bommanahalli, Hosur Road, Bangalore – 560 068.

Ph: 080-61754680 Fax: 080 – 61754693E-mail:deandirectortodc@gmail.com

Website: www.theoxford.edu

Traditional and classical dance performance by the final year students on 24<sup>th</sup> February 2017