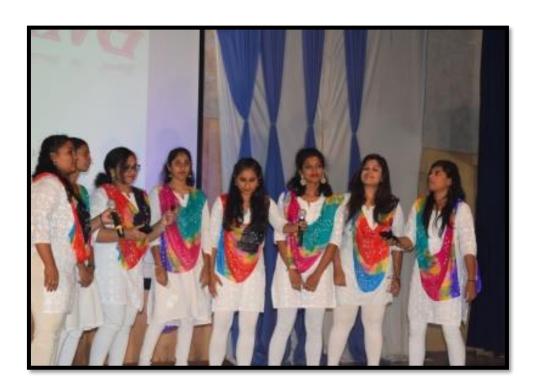

#### **Participation in Cultural Activities**

**Title of the Cultural Program:** College Day – Esplendida

Date: 24<sup>th</sup> February 2017

Time: 10:00 am - 3:00 pm

Venue: The Oxford College of Pharmacy Auditorium

Organized by: The Oxford Dental College, Cultural committee

Chief Guest: Chairman, TODC –Sri. S.N.V. L Narasimha Raju

**Description:** The cultural week event was conducted on 24<sup>th</sup> February 2017. There were many stage performances like Group dance, Fashion show by the

undergraduate, postgraduates and Staff.

Traditional and classical dance performance by the final year students on 24<sup>th</sup> February 2017