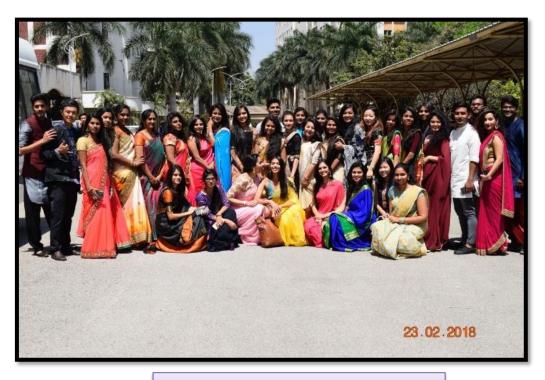

#### **Ethnic Day celebration:**

Ethnic day celebration on 23<sup>rd</sup> Feb 2018

Ethnic day was celebrated on 23<sup>rd</sup> Feb 2018. All the students, teaching and non-teaching staff were dressed in their ethnic dress.