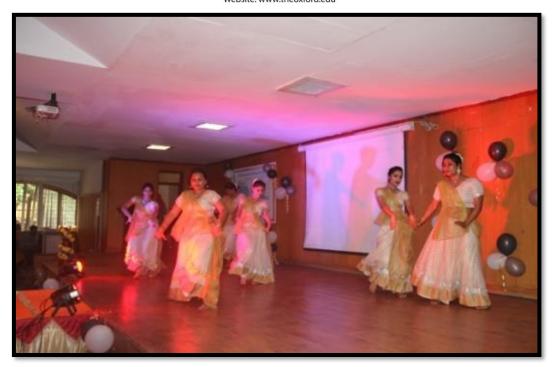

# **Participation in Extension Activities**

Title of the Cultural Program: College Day – Esplendida

Date: 24th February 2017

Time: 10:00 am - 3:00 pm

Venue: The Oxford College of Pharmacy Auditorium

Organized by: The Oxford Dental College, Cultural committee

Chief Guest: Chairman, TODC -Sri. S.N.V. L Narasimha Raju

Description: The cultural week event was conducted on 24th February 2017. There

were many stage performances like Group dance, Fashion show by the

undergraduate, postgraduates and Staff.

The Oxford Dental College
Bornmanahalli, Hosur Road,
Bangalore - 560 068.

(Recognized by the Govt. of Karnataka, Affiliated to Rajiv Gandhi University of Health Sciences, Karnataka & Dental Council of India, New Delhi)

Bommanahalli, Hosur Road, Bangalore – 560 068.

Ph: 080-61754680 Fax: 080 – 61754693E-mail:deandirectortodc@gmail.com

Website: www.theoxford.edu

Traditional and classical dance performance by the final year students on 24<sup>th</sup> February 2017