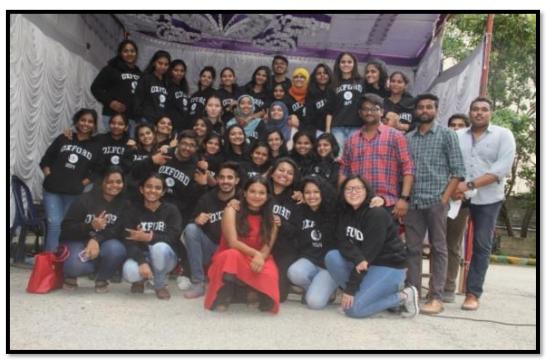

Date: 14<sup>th</sup> February 2018

Time: 10:00 am - 3:00 pm

Venue: The Oxford Dental College

Organized by: The Oxford Dental College, Cultural committee

Chief Guest: Campus Director – Mr. Nagraj

**Description:** Funfest was organized in the TODC campus on 14<sup>th</sup> February, 2018. The event involved various activities. a large number of stalls were put up like Chaat

stalls, Biryani stall, Mehandi stall and Games stall

Inaugural by the Campus Director 14th February 2018

(Recognized by the Govt. of Karnataka, Affiliated to Rajiv Gandhi University of Health Sciences, Karnataka & Recognised by Dental Council of India, New Delhi) Bommanahalli, Hosur Road, Bangalore – 560 068. Ph: 080-61754680 Fax: 080 – 61754693E-mail:deandirectortodc@gmail.com