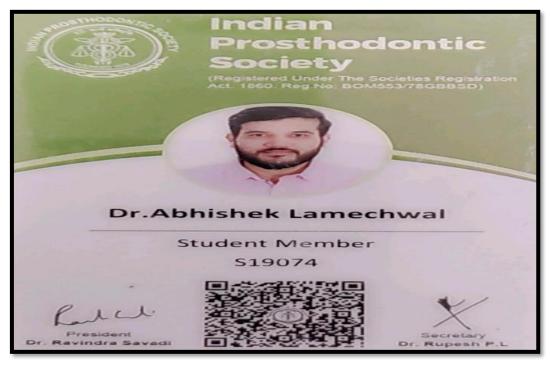

f Health Sciences, Karnataka & Recognised by Dental Council of India, New Delhi) Bommanahalli, Hosur Road, Bangalore – 560 068.







#### THE OXFORD DENTAL COLLEGE

(Recognized by the Govt. of Karnataka, Affiliated to Rajiv Gandhi University of Health Sciences, Karnataka & Recognised by Dental Council of India, New Delhi) Bommanahalli, Hosur Road, Bangalore – 560 068.









(Recognized by the Govt. of Karnataka, Affiliated to Rajiv Gandhi University of Health Sciences, Karnataka & Delhi) (Recognised by Dental Council of India, New Delhi) Bommanahalli, Hosur Road, Bangalore – 560 068.







#### THE OXFORD DENTAL COLLEGE

(Recognized by the Govt. of Karnataka, Affiliated to Rajiv Gandhi University of Health Sciences, Karnataka & Delhi) (Bommanahalli, Hosur Road, Bangalore – 560 068.







SOLUTION STATE OF THE STATE OF

(Recognized by the Govt. of Karnataka, Affiliated to Rajiv Gandhi University of Health Sciences, Karnataka & Delhi)

Bommanahalli, Hosur Road, Bangalore – 560 068.

Ph: 080-61754680 Fax: 080 – 61754693E-mail:deandirectortodc@gmail.com

Website: www.theoxford.edu







## THE OXFORD DENTAL COLLEGE

(Recognized by the Govt. of Karnataka, Affiliated to Rajiv Gandhi University of Health Sciences, Karnataka & Delhi)

Bommanahalli, Hosur Road, Bangalore – 560 068.

Ph: 080-61754680 Fax: 080 – 61754693E-mail:deandirectortodc@gmail.com Website: www.theoxford.edu

#### 2019-20

# **Proceedings of the Principal and Chairperson IQAC**

#### Order

Ref No: TODC/087-A/2019-20

Date: 4-7-2019

By the direction of the Governing body, undersigned is pleased to recons