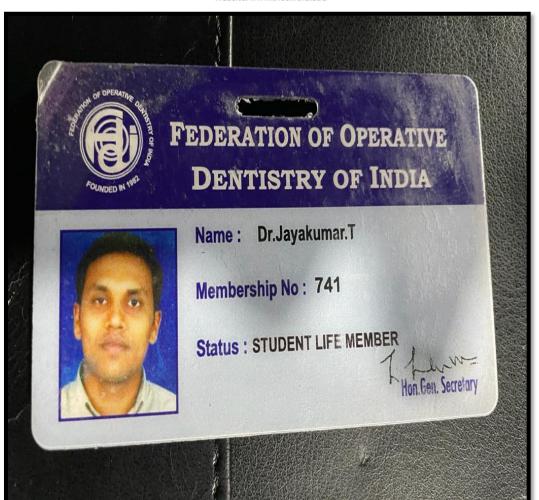

# Membership Details Department of Conservative & Endodontics List of Membership Details

|         | Staff                |                       |
|---------|----------------------|-----------------------|
| SI. No. | Staff Name           | Membership Of         |
| 1.      | Dr Srirekha A        | IES, IACDE, ACE       |
| 2.      | Dr. Lekha            | IACDE, ACE            |
| 3.      | Dr. Jayakumar        | IACDE, ACE, IDA-76170 |
| 4.      | Dr. Champa           | IACDE                 |
| 5.      | Dr. Ashwija          | . IACDE, IDA          |
|         | Students             |                       |
| Sl. No. | Staff Name           | Membership of- Number |
| 1.      | Dr. Anjali           | IACDE- 0840, ACE      |
| 2.      | Dr. Hemalatha        | IACDE-7755            |
| 3.      | Dr. Ayushi           | IACDE-7771            |
| 4.      | Dr. Pooja            | IACDE-7530, ACE       |
| 5.      | Dr. Supritha         | IACDE-7513, ACE       |
| 6.      | Dr. Nishitha         | IACDE-1114            |
| 7.      | Dr. Jisna            | IACDE-7551, ACE       |
| 8.      | Dr. Charles          | IACDE-7732            |
| 9.      | Dr. Prathyusha       | IACDE-6018            |
| 10.     | Dr. Mythili          | IACDE-6024            |
| 11.     | Dr. Akshay Anand     | IACDE-7539, ACE       |
| 12.     | Dr. Jishnu P N       | IACDE-7545, ACE       |
| 13.     | Dr. Lohitha K        | IACDE-7537, ACE       |
| 14.     | Dr.Sokkam Manasa     | IACDE-7538, ACE       |
| 15.     | Dr. Pari A`nand      | IACDE-7557, ACE       |
| 16.     | Dr. Niveditha        | IACDE-7549, ACE       |
| 17.     | Dr.Madhurima Goswami | IACDE-7558, ACE       |
| 18.     | Dr. M M Vishnu Priya | IACDE- 7540, ACE      |