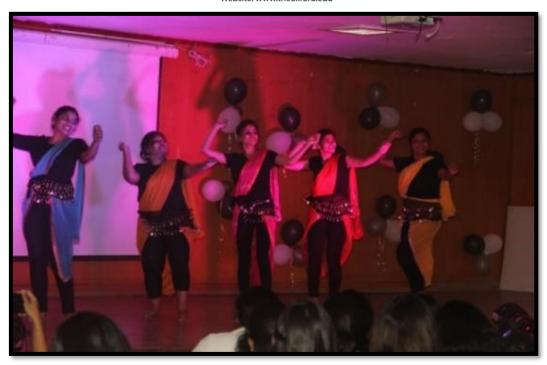

Folk dance performance by group of intern batch students on 24th February 2017

(Recognized by the Govt. of Karnataka, Affiliated to Rajiv Gandhi University of Health Sciences, Karnataka & Delhi) (Recognised by Dental Council of India, New Delhi) Bommanahalli, Hosur Road, Bangalore – 560 068.
Ph: 080-61754680 Fax: 080 – 61754693E-mail:deandirectortodc@gmail.com