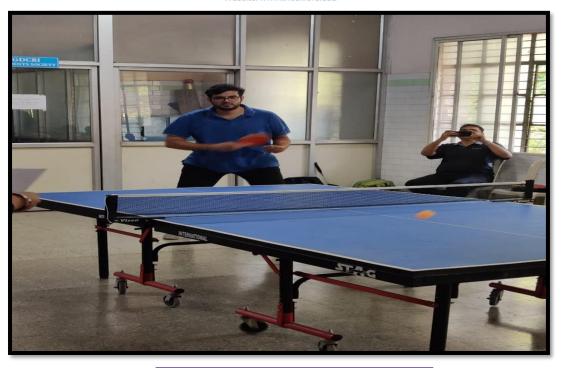

# 1. Table Tennis (Mens)

- Singles
  - I. Wahid waheedi 4th year BDS
  - II. Davis Jerome Thomas Intern
- Doubles
  - I. Rohit and Zse Hwei Lim Intern
  - II. Saif Ahmed and Jalal Jooyandeh 2nd year