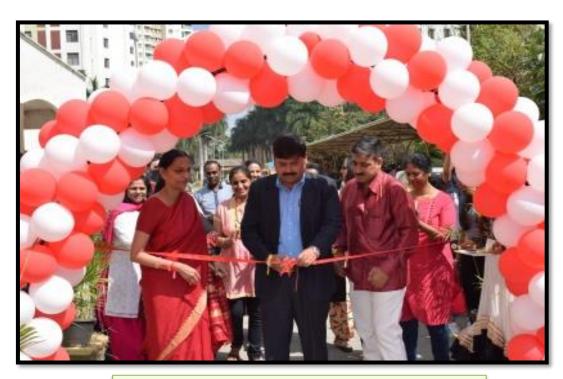

Date: 14<sup>th</sup> February 2018

Time: 10:00 am - 3:00 pm

Venue: The Oxford Dental College

Organized by: The Oxford Dental College, Cultural committee

Chief Guest: Campus Director – Mr. Nagraj

**Description:** Funfest was organized in the TODC campus on 14<sup>th</sup> February, 2018. The event involved various activities. a large number of stalls were put up like Chaat

stalls, Biryani stall, Mehandi stall and Games stall

Inaugural by the Campus Director 14th February 2018

(Recognized by the Govt. of Karnataka, Affiliated to Rajiv Gandhi University of Health Sciences, Karnataka & Recognised by Dental Council of India, New Delhi) Bommanahalli, Hosur Road, Bangalore – 560 068. Ph: 080-61754680 Fax: 080 – 61754693E-mail:deandirectortodc@gmail.com