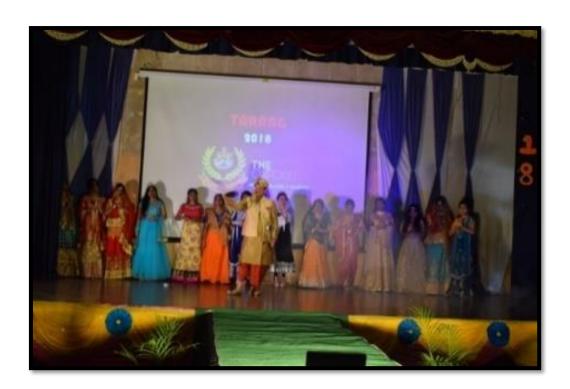

Ph: 080-61754680 Fax: 080 – 61754693E-mail:deandirectortodc@gmail.com Website: www.theoxford.edu

Title of the Cultural Program: Tarang

Date: 2<sup>nd</sup> March 2018

Time: 9.30 am - 3:00 pm

Venue: The Oxford College of Pharmacy Auditorium

Organized by: The Oxford Dental College, Cultural committee

Chief Guest: Chairman, TODC -Sri. S.N.V. L Narasimha Raju

**Description:** A cultural month of 2018 was organized by the cultural committee in the month of February. This was culminated by a grand College Day (TARANG'18) on 2<sup>nd</sup> March Various fun filled activities were held like staff performance, Group dance, fashion show.