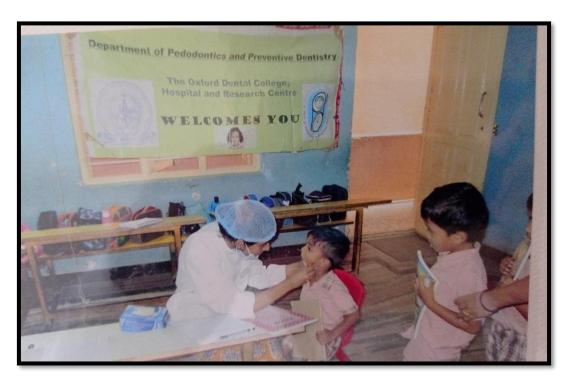

University of Health Sciences, Karnataka & Delhi) Bommanahalli, Hosur Road, Bangalore – 560 068.
Ph: 080-61754680 Fax: 080 – 61754693E-mail:deandirectortodc@gmail.com
Website: www.theoxford.edu







### THE OXFORD DENTAL COLLEGE

(Recognized by the Govt. of Karnataka, Affiliated to Rajiv Gandhi University of Health Sciences, Karnataka & Recognised by Dental Council of India, New Delhi) Bommanahalli, Hosur Road, Bangalore – 560 068. Ph: 080-61754680 Fax: 080 – 61754693E-mail:deandirectortodc@gmail.com Website: www.theoxford.edu

# **Activity Report**

Oral health talk and screening conducted by Dr. Neetu Ravindran at Gurukul Public School on 16-07-2018 for 175 students (UKG and 1<sup>st</sup> standard). School management had shown interest in getting dental treatment for their students.



**Screening Conducted** 



# THE OXFORD DENTAL COLLEGE

(Recognized by the Govt. of Karnataka, Affiliated to Rajiv Gandhi University of Health Sciences, Karnataka & Delhi)

Bommanahalli, Hosur Road, Bangalore – 560 068.

Ph: 080-61754680 Fax: 080 – 61754693E-mail:deandirectortodc@gmail.com

Website: www.theoxford.edu

# **Participation in Cultural Activities**

Title of the Cultural Program: Independence Day

Date: 15 August 2018

Time: 9:00 am - 10 pm

Venue: The Oxford Dental College campus

Organized by: The Oxford Dental College, Cultural committee

Independence Day was celebrated in our College campus on 15<sup>th</sup> August 2018. Flag hoisting was done by our Dean and Director Dr. A. R Pradeep at 9 A.M. Speech was delivered by our Dean and Director. All the students, faculty and