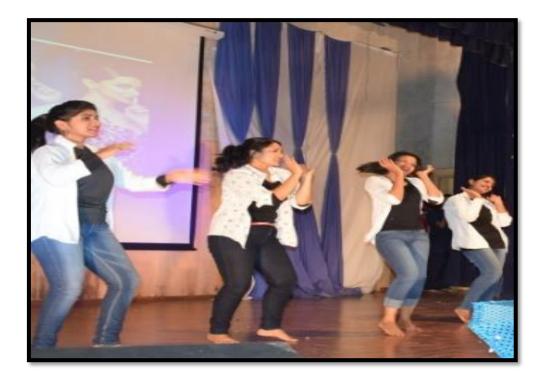

Western group dance performace by the final year students on 24<sup>th</sup> February 2017

Website: www.theoxford.edu

Group western dance performances done by the students on 24th February

Group western dance performances done by the students on 24<sup>th</sup> February 2017

(Recognized by the Govt. of Karnataka, Affiliated to Rajiv Gandhi University of Health Sciences, Karnataka & Delhi) (Recognised by Dental Council of India, New Delhi)