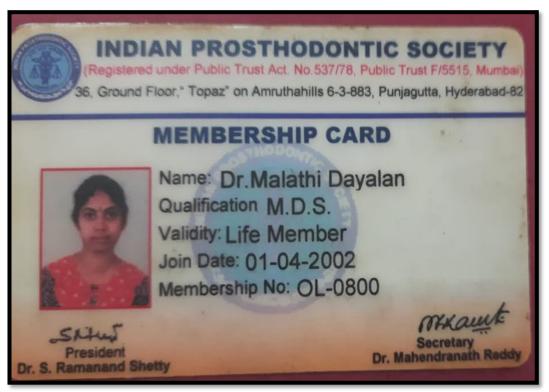

## Membership details

# Department of Oral Medicine and Radiology

## List of Membership Details

| Staff   |                  |                               |
|---------|------------------|-------------------------------|
| SI. No. | Staff Name       | Membership of                 |
| 1.      | Dr. Anuradha     | IAOMR (LM 385)                |
| 2.      | Dr. Bharati      | IAOMR (LM 715)                |
| 3.      | Dr. Sushmini     | IAOMR (LM 722)                |
| 4.      | Dr. Shivu        | IAOMR (LM 504) IDA (22650)    |
| 5.      | Dr. Raghunand    | IAOMR (LM 2493) IDA (1390112) |
| 6.      | Dr. Sheshaprasad | IAOMR (LM 1017)               |