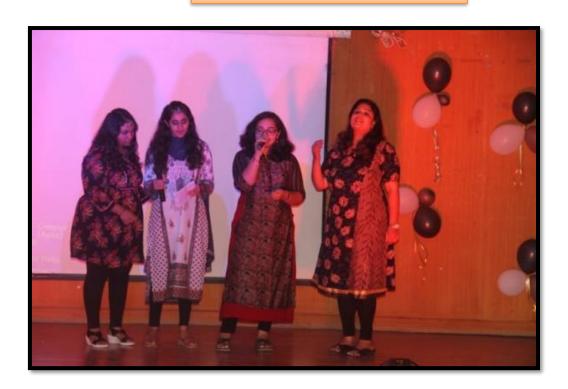

A skit act by the students on 24th February 2017

Group dance performance under western category on 24<sup>th</sup>
February 2017

(Recognized by the Govt. of Karnataka, Affiliated to Rajiv Gandhi University of Health Sciences, Karnataka & Delhi) (Recognised by Dental Council of India, New Delhi) Bommanahalli, Hosur Road, Bangalore – 560 068. Ph: 080-61754680 Fax: 080 – 61754693E-mail:deandirectortodc@gmail.com