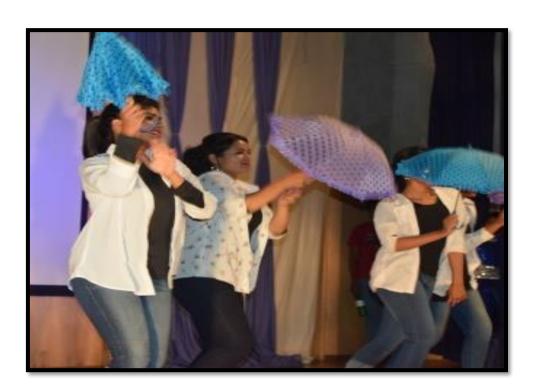

Western group dance performace by the final year students on 24<sup>th</sup> February 2017

Website: www.theoxford.edu

Group western dance performances done by the students on 24th February

Group western dance performances done by the students on 24<sup>th</sup> February 2017

(Recognized by the Govt. of Karnataka, Affiliated to Rajiv Gandhi University of Health Sciences, Karnataka & Delhi) (Recognised by Dental Council of India, New Delhi)