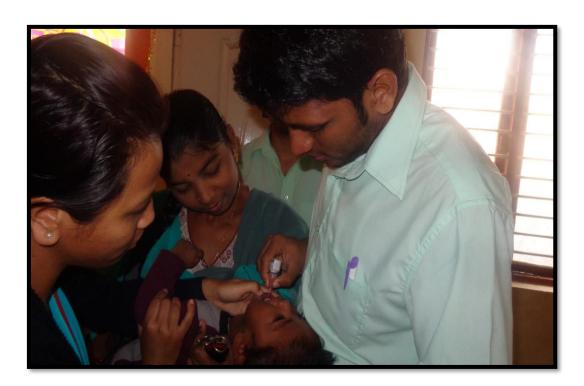

**Pulse Polio Immunization** 

Ph: 080-61754680 Fax: 080 - 61754693E-mail:deandirectortodc@gmail.com Website: www.theoxford.edu

Agenda of The Programme: The Pulse Polio Initiative was started with an objective of achieving hundred per cent coverage under Oral Polio Vaccine. It aimed to immunize children through improved social mobilization, plan mop-up operations in areas where poliovirus has almost disappeared and maintain high level of morale among the public.

Team: Our team consisted of a faculty member and six dentists perusing postgraduation in the Department of Public Health Dentistry, The Oxford Dental College, Bangalore.

Date and Time of The Visit: On 28th of January, 2018 at 8:00 am

Location: Booth No. 1, Government Primary Healthcare Center, Banashankari, Bangalore.

Target Population: Around 256 children in the age group of 0-5 years were administered polio drops.

Brief Summary: India launched the Pulse Polio immunization programme in 1995, after a resolution for a global initiative of polio eradication was adopted by the World Health Assembly (WHA) in 1988.

The Department members had identified high-risk areas a day before the immunization programme, which included slums, brick kilns, construction areas, migrant workers and areas with poor road connectivity in the district.

Children immunized recently under the routine schedule and the newborns were given 2 drops of oral polio vaccine. To identify the missed-out children, marking was done for all vaccinated children on the left little finger.