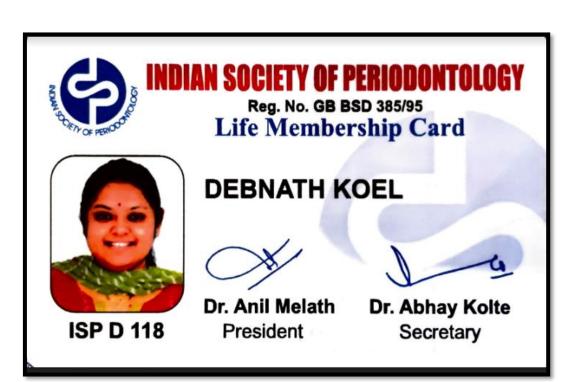

**Rangoli competition:** Undergraduate students, Interns, postgraduate students and staff took part in this competition. Creativity was shown at its best. Designs and colours chosen made the competition look very lively. 1<sup>st</sup> prize was given away to Sahana and Pooja from IV-year BDS. II prize winner was Jumana and Shwetha from 2<sup>nd</sup> year BDS and 3<sup>rd</sup> prize was won by Dr. Koel and Dr. Srinu, postgraduate students.