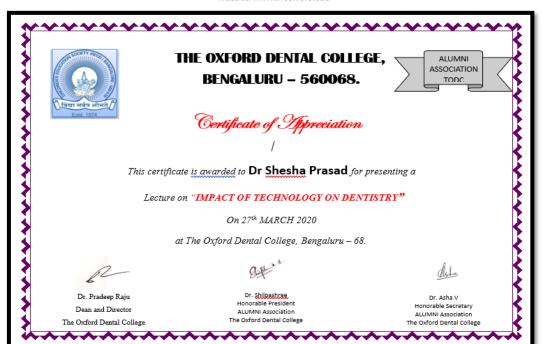

# Participation in Alumni Association Activities

Title: Exploring relationships and communication in Life

Objective: To create awareness among students of The Oxford Dental College on

effective communication with patients and colleagues

Date: 07-02-2017

Time: 10.30 am to 1:00 pm

Location: Lecture Hall, 7th Floor

Organized by: Alumni Association, The Oxford Dental college

Audience: Final year students and Interns

Speaker: Mr. Murali Krishna, Founder Director of Empower Life Education

Method adopted: Lecture - Workshop

Materials used: Power point presentation and White board.

**Description:** Mr. Murali Krishna is an International Master trainer, Founder Director of Mpower Life Education, Mpower Super Brain, Mpower Young Explorers and also a member and trainer of National Federation pf Linguistic Psychology, USA. His lecture educated and trained all the participants in the field of Relationship and communications. The workshop was very interactive and the students were guided towards positive thinking, problem solving and in communication skills.