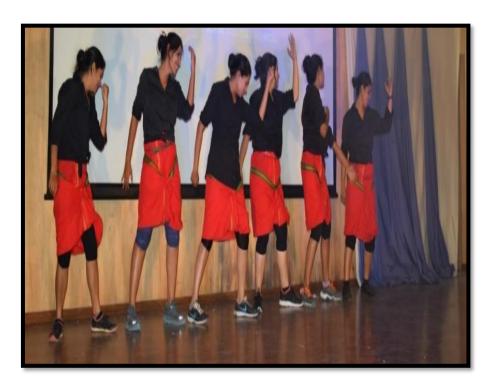

Western group dance performace by the final year students on 24<sup>th</sup> February 2017

Website: www.theoxford.edu

Group western dance performances done by the students on 24th February