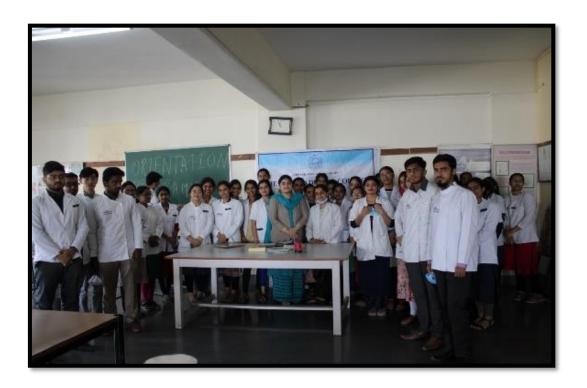

# Participation in Alumni Association Activities

Title: Exploring relationships and communication in Life

Objective: To create awareness among students of The Oxford Dental College on

effective communication with patients and colleagues

Date: 07-02-2017

Time: 10.30 am to 1:00 pm

Location: Lecture Hall, 7th Floor

Organized by: Alumni Association, The Oxford Dental college

Audience: Final year students and Interns

Speaker: Mr. Murali Krishna, Founder Director of Empower Life Education

Method adopted: Lecture - Workshop

Materials used: Power point presentation and White board.

**Description:** Mr. Murali Krishna is an International Master trainer, Founder Director of Mpower Life Education, Mpower Super Brain, Mpower Young Explorers and also a member and trainer of National Federation pf Linguistic Psychology, USA. His lecture educated and trained all the participants in the field of Relationship and communications. The workshop was very interactive and the students were guided towards positive thinking, problem solving and in communication skills.

Website: www.theoxford.edu

Lecture presentation by Mr. Murali Krishna

(Recognized by the Govt. of Karnataka, Affiliated to Rajiv Gandhi University of Health Sciences, Karnataka & Recognised by Dental Council of India, New Delhi) Bommanahalli, Hosur Road, Bangalore – 560 068. Ph: 080-61754680 Fax: 080 – 61754693E-mail:deandirectortodc@gmail.com

Website: www.theoxford.edu

Organisers and Alumni members with the Speaker