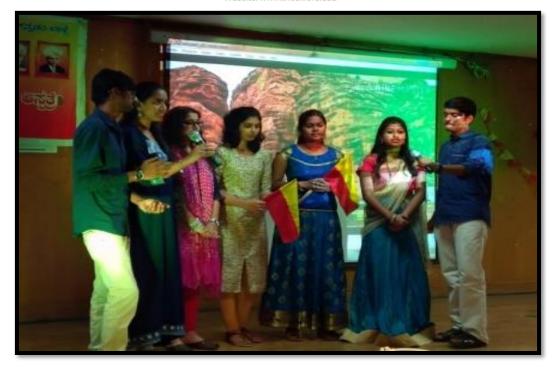

#### **Participation in Cultural Activities**

Title of the Cultural Program: Rajyotsava

Date: 3<sup>rd</sup> November 2017

**Time:** 10:00 am – 1:00 pm

Venue: The Oxford Dental College Auditorium

Organized by: The Oxford Dental College

Chief Guest: Chairman, TODC –Sri. S.N.V. L Narasimha Raju

**Description:** The Kannada Rajyotsava day is celebrated in the month of November. Day begins with the inaugural lamp lighting and the invocation. This was followed

Kannada songs, Folk Dance and group songs.

Duet singing performance by students on 3<sup>rd</sup> November 2017