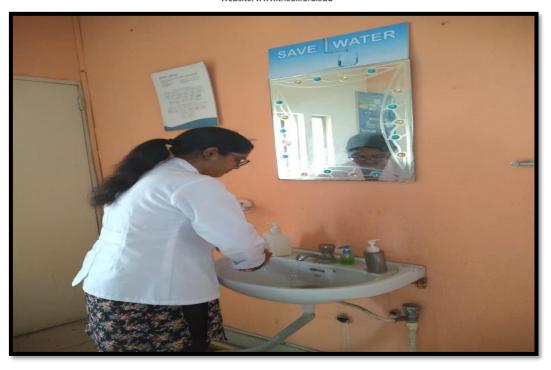

#### **Activity Report**

Title: Save water

Objective: To create awareness among students and faculties of the oxford dental

college

Date: 05.10.2017

Time: 10.00am to 02.00pm

Location: Seminar Hall

Organized by: Department of conservative dentistry and endodontics

Audience: Students, Staff, Patients and General public

Speaker: Dr. Jyothi

Method adopted: Lecture

Materials used: Models

Description: Dr. Jyothi gave awareness lecture on how to conserve water and how important is to save water while practicing good oral hygiene. She explained how to use limited amount of water in our daily work and daily life while washing hands. She gave awareness on why it is important to conserve water to preserve the environment and at the end of the program all the students and faculty have taken an oath to save water.