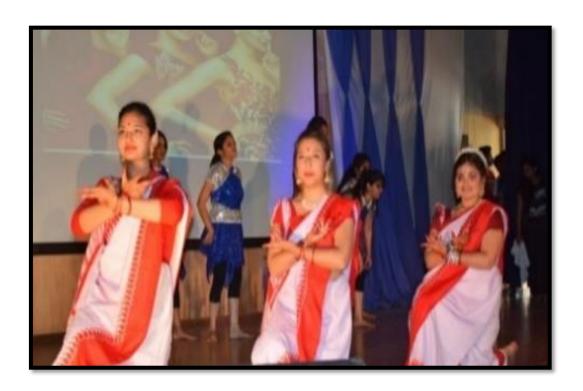

Bommanahalli, Hosur Road, Bangalore – 560 068.

Ph: 080-61754680 Fax: 080 – 61754693E-mail:deandirectortodc@gmail.com

Website: www.theoxford.edu

Traditional and classical dance performance by the final year students on 24<sup>th</sup> February 2017