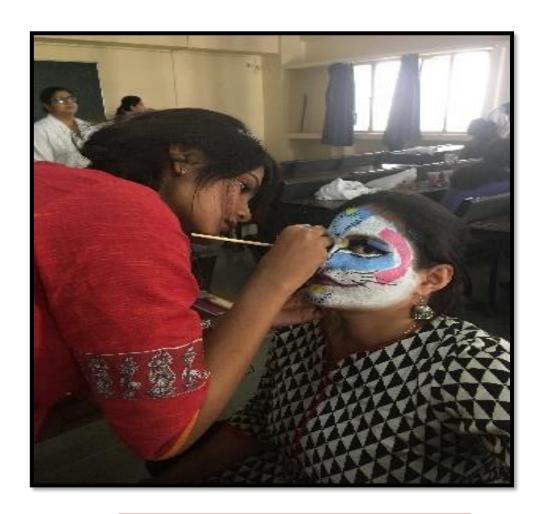

#### 3. Face painting:

Face painting competition was conducted on 5<sup>th</sup> February 2018. All the undergraduates, postgraduates, teaching and non-teaching staff took part in the competition. 1<sup>st</sup> prize was won by Abhinayya and Tejashree from Interns group. Il prize winner was Megha and Annie from 2<sup>nd</sup> year BDS and IIIrd prize was won by Nithin and Chandra Sai Reddy, 1<sup>st</sup> year BDS batch.

Face painting competition held on 5<sup>th</sup> Feb 2018

(Recognized by the Govt. of Karnataka, Affiliated to Rajiv Gandhi University of Health Sciences, Karnataka & Delhi)

Bommanahalli, Hosur Road, Bangalore – 560 068. Ph: 080-61754680 Fax : 080 – 61754693E-mail:deandirectortodc@gmail.com Website: www.theoxford.edu