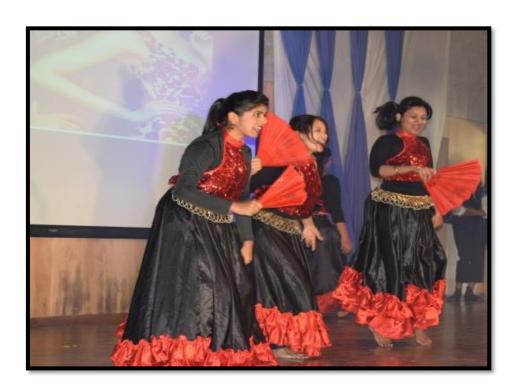

#### **Participation in Cultural Activities**

**Title of the Cultural Program:** College Day – Esplendida

Date: 24<sup>th</sup> February 2017

Time: 10:00 am - 3:00 pm

Venue: The Oxford College of Pharmacy Auditorium

Organized by: The Oxford Dental College, Cultural committee

Chief Guest: Chairman, TODC –Sri. S.N.V. L Narasimha Raju

**Description:** The cultural week event was conducted on 24<sup>th</sup> February 2017. There were many stage performances like Group dance, Fashion show by the

undergraduate, postgraduates and Staff.

Traditional and classical dance performance by the final year students on 24<sup>th</sup> February 2017