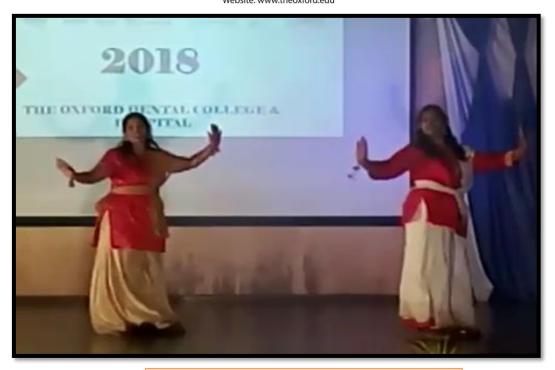

# **Participation in Extension Activities**

Title of the Cultural Program: College Day – Esplendida

Date: 24th February 2017

Time: 10:00 am - 3:00 pm

Venue: The Oxford College of Pharmacy Auditorium

Organized by: The Oxford Dental College, Cultural committee

Chief Guest: Chairman, TODC -Sri. S.N.V. L Narasimha Raju

Description: The cultural week event was conducted on 24th February 2017. There

were many stage performances like Group dance, Fashion show by the

undergraduate, postgraduates and Staff.

The Oxford Dental College
Bornmanahalli, Hosur Road,
Bangalore - 560 068.

(Recognized by the Govt. of Karnataka, Affiliated to Rajiv Gandhi University of Health Sciences, Karnataka & Dental Council of India, New Delhi)

Bommanahalli, Hosur Road, Bangalore – 560 068.

Ph: 080-61754680 Fax: 080 – 61754693E-mail:deandirectortodc@gmail.com

Website: www.theoxford.edu

Traditional and classical dance performance by the final year students on 24<sup>th</sup> February 2017