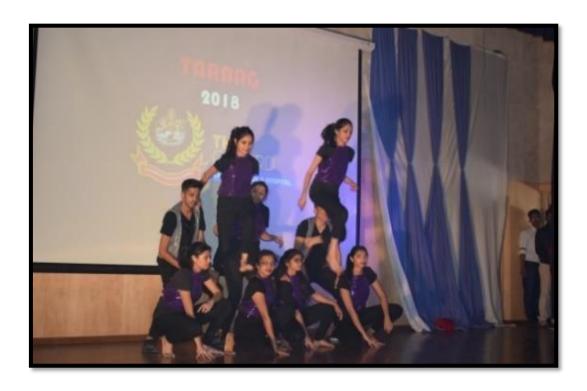

Ph: 080-61754680 Fax: 080 – 61754693E-mail:deandirectortodc@gmail.com Website: www.theoxford.edu

Title of the Cultural Program: Tarang

Date: 2<sup>nd</sup> March 2018

Time: 9.30 am - 3:00 pm

Venue: The Oxford College of Pharmacy Auditorium

Organized by: The Oxford Dental College, Cultural committee

Chief Guest: Chairman, TODC -Sri. S.N.V. L Narasimha Raju

**Description:** A cultural month of 2018 was organized by the cultural committee in the month of February. This was culminated by a grand College Day (TARANG'18) on 2<sup>nd</sup> March Various fun filled activities were held like staff performance, Group dance, fashion show.

Bollywood group dance by the students on 2<sup>nd</sup> March 2018

Classical bharatnatyam performance by the final year students on 2<sup>nd</sup> March 2018

Ph: 080-61754680 Fax: 080 – 61754693E-mail:deandirectortodc@gmail.com Website: www.theoxford.edu