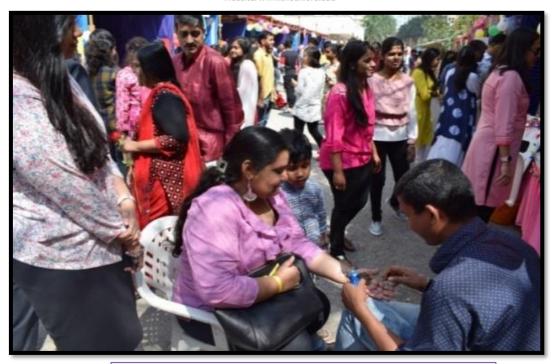

Date: 14<sup>th</sup> February 2018

Time: 10:00 am - 3:00 pm

Venue: The Oxford Dental College

Organized by: The Oxford Dental College, Cultural committee

Chief Guest: Campus Director – Mr. Nagraj

**Description:** Funfest was organized in the TODC campus on 14<sup>th</sup> February, 2018. The event involved various activities. a large number of stalls were put up like Chaat

Website: www.theoxford.edu

Mehndi stall for the funfest on  $\mathbf{14}^{\mathsf{TH}}$  February 2018

Stalls serving food items on 14th February