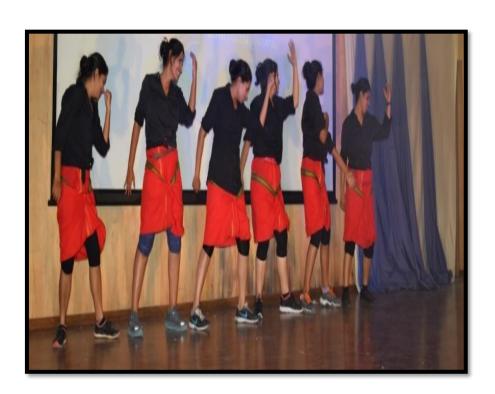

Folk dance performance by group of intern batch students on 24th February 2017

(Recognized by the Govt. of Karnataka, Affiliated to Rajiv Gandhi University of Health Sciences, Karnataka & Delhi) (Recognised by Dental Council of India, New Delhi) Bommanahalli, Hosur Road, Bangalore – 560 068.
Ph: 080-61754680 Fax: 080 – 61754693E-mail:deandirectortodc@gmail.com