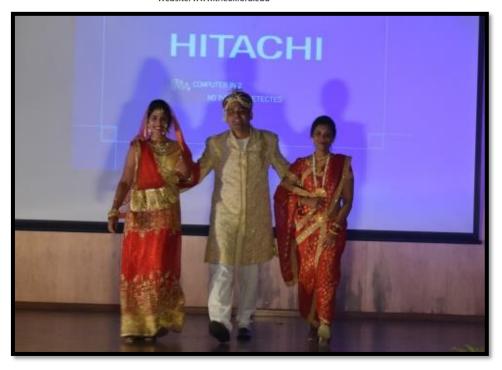

Website: www.theoxford.edu

Fashion show depicting indian culture with the wedding theme on 24th February 2017

(Recognized by the Govt. of Karnataka, Affiliated to Rajiv Gandhi University of Health Sciences, Karnataka & Delhi)