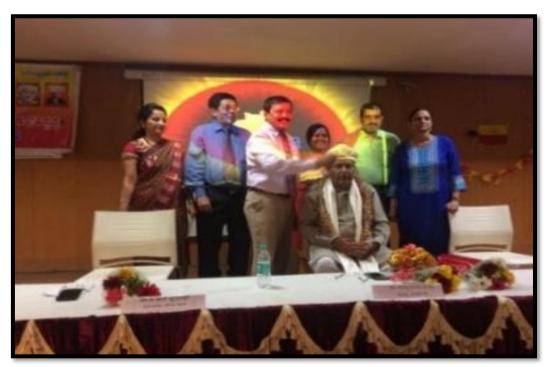

Website: www.theoxford.edu

Title of the Cultural Program: Rajyotsava

Date: 18<sup>th</sup> November 2016

**Time:** 11:00 am – 2:00 pm

Venue: The Oxford Dental College Auditorium

Organized by: The Oxford Dental College

Chief Guest: Director, TODC –Sri. S.N.V. L Narasimha Raju

**Description:** The Kannada Rajyotsava programme held at TODC. The day began with the lamp lighting ceremony and the invocation song sung beautifully by our staff Dr. Sahana. Various group dances and fashion show were a part of the programme. A special skit was also held to create awareness about tobacco addiction and the consequences

Lamp lighting, invocation and group dance performance on 18<sup>th</sup> November 2016

THE OXFORD DENTAL COLLEGE
(Recognized by the Govt. of Karnataka, Affiliated to Rajiv Gandhi University of Health Sciences, Karnataka & Delhi) Bommanahalli, Hosur Road, Bangalore – 560 068.
Ph: 080-61754680 Fax: 080 – 61754693E-mail:deandirectortodc@gmail.com
Website: www.theoxford.edu