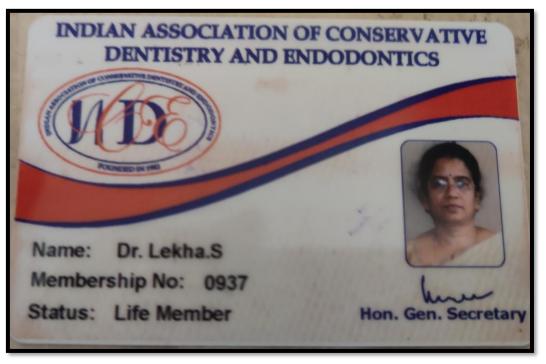

# Membership Details Department of Conservative & Endodontics List of Membership Details

|         | Staff                |                       |
|---------|----------------------|-----------------------|
| SI. No. | Staff Name           | Membership Of         |
| 1.      | Dr Srirekha A        | IES, IACDE, ACE       |
| 2.      | Dr. Lekha            | IACDE, ACE            |
| 3.      | Dr. Jayakumar        | IACDE, ACE, IDA-76170 |
| 4.      | Dr. Champa           | IACDE                 |
| 5.      | Dr. Ashwija          | . IACDE, IDA          |
|         | Students             |                       |
| Sl. No. | Staff Name           | Membership of- Number |
| 1.      | Dr. Anjali           | IACDE- 0840, ACE      |
| 2.      | Dr. Hemalatha        | IACDE-7755            |
| 3.      | Dr. Ayushi           | IACDE-7771            |
| 4.      | Dr. Pooja            | IACDE-7530, ACE       |
| 5.      | Dr. Supritha         | IACDE-7513, ACE       |
| 6.      | Dr. Nishitha         | IACDE-1114            |
| 7.      | Dr. Jisna            | IACDE-7551, ACE       |
| 8.      | Dr. Charles          | IACDE-7732            |
| 9.      | Dr. Prathyusha       | IACDE-6018            |
| 10.     | Dr. Mythili          | IACDE-6024            |
| 11.     | Dr. Akshay Anand     | IACDE-7539, ACE       |
| 12.     | Dr. Jishnu P N       | IACDE-7545, ACE       |
| 13.     | Dr. Lohitha K        | IACDE-7537, ACE       |
| 14.     | Dr.Sokkam Manasa     | IACDE-7538, ACE       |
| 15.     | Dr. Pari A`nand      | IACDE-7557, ACE       |
| 16.     | Dr. Niveditha        | IACDE-7549, ACE       |
| 17.     | Dr.Madhurima Goswami | IACDE-7558, ACE       |
| 18.     | Dr. M M Vishnu Priya | IACDE- 7540, ACE      |

IES- Indian Endodontic society, IACDE- Indian Association of Conservative Dentistry & Endodontics, ACE- Association of Conservative Dentistry & Endodontics of Karnataka, IDA –Indian Dental Association.