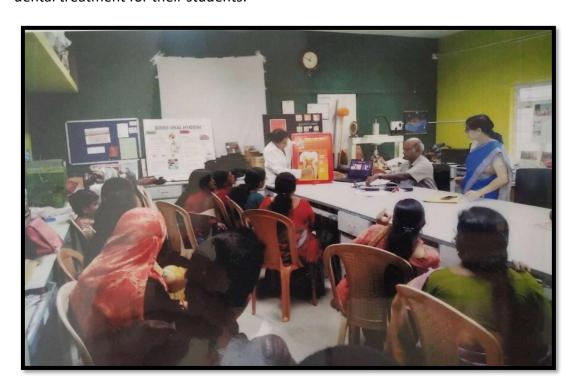

Ph: 080-61754680 Fax: 080 – 61754693E-mail:deandirectortodc@gmail.com

Website: www.theoxford.edu

Report on the Programme Organized On 'Save The Girl Child'.

# Agenda of The Programme:

The struggle of a girl child begins, even before the day she is conceived. In India, female foeticide is a worrying practice, as cheap abortion technology allows households to exercise their preference for sons over daughters. She is "lucky" if she is allowed to be born.

Even after birth, the girl child faces discrimination and oppression. She is not provided with proper nutrition compared to male siblings, her education is not given much importance and, in many cases, parents prefer their sons continue schooling, and want their daughters to stay home and do household work.

After marriage, the trials faced by women do not do not end as she continues to face oppression and even violence in her marital home.

The government is also concerned with declining child sex ratio and in 2015 it launched "Beti Bachao Beti Padhao" scheme to create awareness on the need to protect the girl child and focus on their education.

In this regards the department of Periodontology had organized SAVE THE GIRL CHILD to educate and motivate the patients regarding the importance of this day.

**Team:** Our team consisted of a faculty member and eight dentists perusing post-graduation in the Department of Periodontology, The Oxford Dental College,

Date and Time of The Visit: On 16th March 2017 at 11.00 am

Location: The Oxford Dental College, Bommanahalli.

Target Population: The patients who came for Treatment in The Oxford Dental College

**Brief Summary:** The Department of Periodontology celebrated this day today in our college by organizing Save the girl child for all the patients visiting our institute. Thanks to our HOD for his constant support and guidance the campaign was successfully completed.