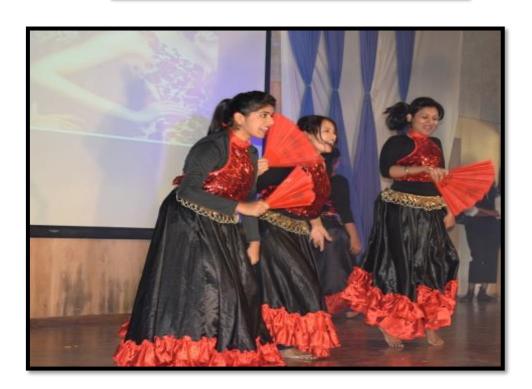

Western group dance performace by the final year students on 24<sup>th</sup> February 2017

Website: www.theoxford.edu

Group western dance performances done by the students on 24th February