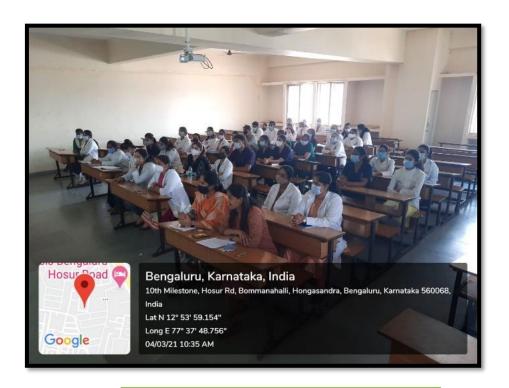

students of all the dental specialities and Teaching Faculty.

The resource person was Dr. Sushi Kadanakuppe, MDS, PhD, (Alumni of The Oxford Dental College) Department of Public Health Dentistry, VS Dental College who is an expert in field of Critical Thinking and Life skills.

The workshop was very interactive and informative which helped the MDS students clarify most of their doubts.

The Oxford Dental College, B. Hosur Road Bengaluru - 560 068

### THE OXFORD DENTAL COLLEGE



(Recognized by the Govt. of Karnataka, Affiliated to Rajiv Gandhi University of Health Sciences, Karnataka & Delhi) (Recognised by Dental Council of India, New Delhi)

Bommanahalli, Hosur Road, Bangalore – 560 068. Ph: 080-61754680 Fax : 080 – 61754693E-mail:deandirectortodc@gmail.com Website: www.theoxford.edu



Students interacting with speaker



Active Participation of the students in the Workshop



#### THE OXFORD DENTAL COLLEGE

(Recognized by the Govt. of Karnataka, Affiliated to Rajiv Gandhi University of Health Sciences, Karnataka & Delhi) (Recognised by Dental Council of India, New Delhi)

Bommanahalli, Hosur Road, Bangalore – 560 068.

Ph: 080-61754680 Fax: 080 – 61754693E-mail:deandirectortodc@gmail.com Website: www.theoxford.edu



# THE OXFORD DENTAL COLLEGE, HOSPITAL & RESEARCH CENTRE

### THE DEPARTMENT OF PUBLIC HEALTH DENTISTRY

(Recognised by the Govt. of Karnataka, Affiliated to Rajiv Gandhi University of Health Sciences, Karnataka & Recognised by Dental Council of India, New Delhi)

Bommanahalli, Hosur Road, BANGALORE - 560 068. Phone: 080-30219701 Fax: 080-25734656 (Promote