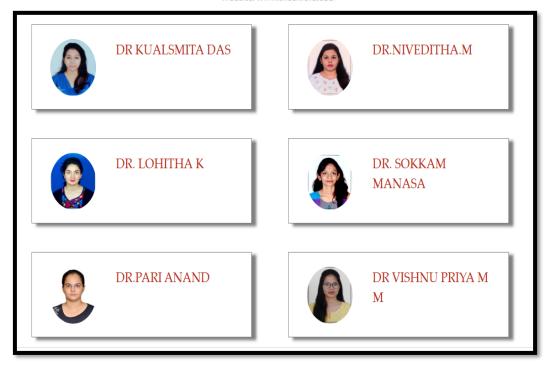

# Membership Details Department of Conservative & Endodontics List of Membership Details

|         | Staff                |                       |
|---------|----------------------|-----------------------|
| SI. No. | Staff Name           | Membership Of         |
| 1.      | Dr Srirekha A        | IES, IACDE, ACE       |
| 2.      | Dr. Lekha            | IACDE, ACE            |
| 3.      | Dr. Jayakumar        | IACDE, ACE, IDA-76170 |
| 4.      | Dr. Champa           | IACDE                 |
| 5.      | Dr. Ashwija          | . IACDE, IDA          |
|         | Students             |                       |
| Sl. No. | Staff Name           | Membership of- Number |
| 1.      | Dr. Anjali           | IACDE- 0840, ACE      |
| 2.      | Dr. Hemalatha        | IACDE-7755            |
| 3.      | Dr. Ayushi           | IACDE-7771            |
| 4.      | Dr. Pooja            | IACDE-7530, ACE       |
| 5.      | Dr. Supritha         | IACDE-7513, ACE       |
| 6.      | Dr. Nishitha         | IACDE-1114            |
| 7.      | Dr. Jisna            | IACDE-7551, ACE       |
| 8.      | Dr. Charles          | IACDE-7732            |
| 9.      | Dr. Prathyusha       | IACDE-6018            |
| 10.     | Dr. Mythili          | IACDE-6024            |
| 11.     | Dr. Akshay Anand     | IACDE-7539, ACE       |
| 12.     | Dr. Jishnu P N       | IACDE-7545, ACE       |
| 13.     | Dr. Lohitha K        | IACDE-7537, ACE       |
| 14.     | Dr.Sokkam Manasa     | IACDE-7538, ACE       |
| 15.     | Dr. Pari A`nand      | IACDE-7557, ACE       |
| 16.     | Dr. Niveditha        | IACDE-7549, ACE       |
| 17.     | Dr.Madhurima Goswami | IACDE-7558, ACE       |
| 18.     | Dr. M M Vishnu Priya | IACDE- 7540, ACE      |