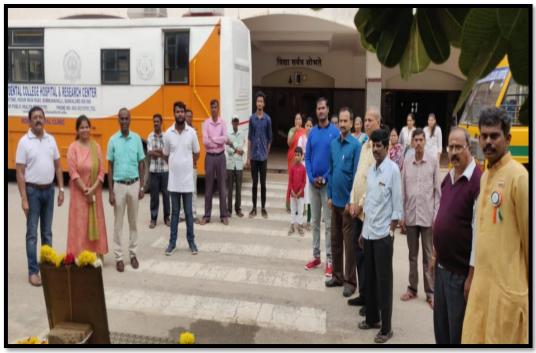

**Pulse Polio Immunization** 

Ph: 080-61754680 Fax: 080 - 61754693E-mail:deandirectortodc@gmail.com Website: www.theoxford.edu

Agenda of The Programme: The Pulse Polio Initiative was started with an objective of achieving hundred per cent coverage under Oral Polio Vaccine. It aimed to immunize children through improved social mobilization, plan mop-up operations in areas where poliovirus has almost disappeared and maintain high level of morale among the public.

Team: Our team consisted of a faculty member and six dentists perusing postgraduation in the Department of Public Health Dentistry, The Oxford Dental College, Bangalore.

Date and Time of The Visit: On 28th of January, 2018 at 8:00 am

Location: Booth No. 1, Government Primary Healthcare Center, Banashankari, Bangalore.

Target Population: Around 256 children in the age group of 0-5 years were administered polio drops.

Brief Summary: India launched the Pulse Polio immunization programme in 1995, after a resolution for a global initiative of polio eradication was adopted by the World Health Assembly (WHA) in 1988.