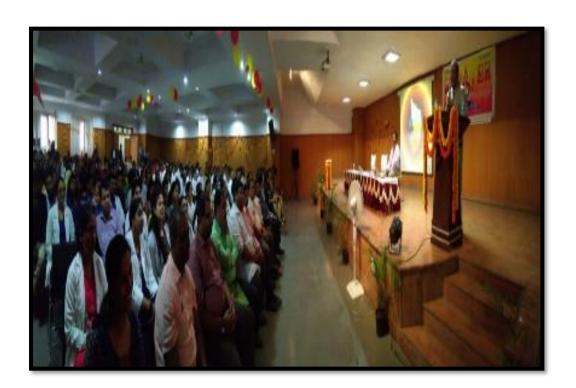

Method adopted: Lecture - Workshop

Materials used: Power point presentation and White board.

**Description:** Mr. Murali Krishna is an International Master trainer, Founder Director of Mpower Life Education, Mpower Super Brain, Mpower Young Explorers and also a member and trainer of National Federation pf Linguistic Psychology, USA. His lecture educated and trained all the participants in the field of Relationship and communications. The workshop was very interactive and the students were guided towards positive thinking, problem solving and in communication skills.

PRINCIPAL
The Oxford Dental College
Bommanahalli, Hosur Road,
Bangalore - 560 068.

(Recognized by the Govt. of Karnataka, Affiliated to Rajiv Gandhi University of Health Sciences, Karnataka & Delhi) (Recognised by Dental Council of India, New Delhi) Bommanahalli, Hosur Road, Bangalore – 560 068.
Ph: 080-61754680 Fax: 080 – 61754693E-mail:deandirectortodc@gmail.com

Website: www.theoxford.edu

Lecture presentation by Mr. Murali Krishna

(Recognized by the Govt. of Karnataka, Affiliated to Rajiv Gandhi University of Health Sciences, Karnataka & Recognised by Dental Council of India, New Delhi) Bommanahalli, Hosur Road, Bangalore – 560 068. Ph: 080-61754680 Fax: 080 – 61754693E-mail:deandirectortodc@gmail.com