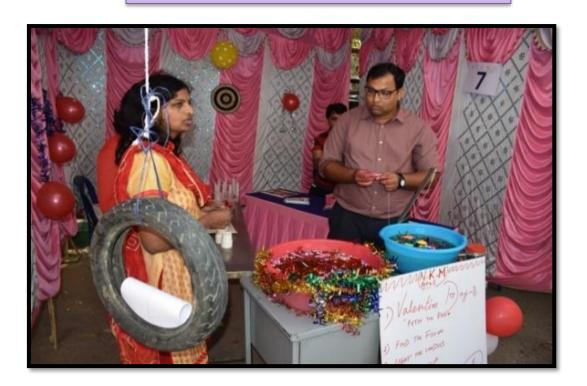

Date: 14<sup>th</sup> February 2018

Time: 10:00 am - 3:00 pm

Venue: The Oxford Dental College

Organized by: The Oxford Dental College, Cultural committee

Chief Guest: Campus Director – Mr. Nagraj

**Description:** Funfest was organized in the TODC campus on 14<sup>th</sup> February, 2018. The event involved various activities. a large number of stalls were put up like Chaat

stalls, Biryani stall, Mehandi stall and Games stall

Inaugural by the Campus Director 14th February 2018

(Recognized by the Govt. of Karnataka, Affiliated to Rajiv Gandhi University of Health Sciences, Karnataka & Recognised by Dental Council of India, New Delhi) Bommanahalli, Hosur Road, Bangalore – 560 068. Ph: 080-61754680 Fax: 080 – 61754693E-mail:deandirectortodc@gmail.com

Website: www.theoxford.edu

Mehndi stall for the funfest on  $\mathbf{14}^{\mathsf{TH}}$  February 2018

Stalls serving food items on 14th February

Stalls by staff on on 14th February 2018