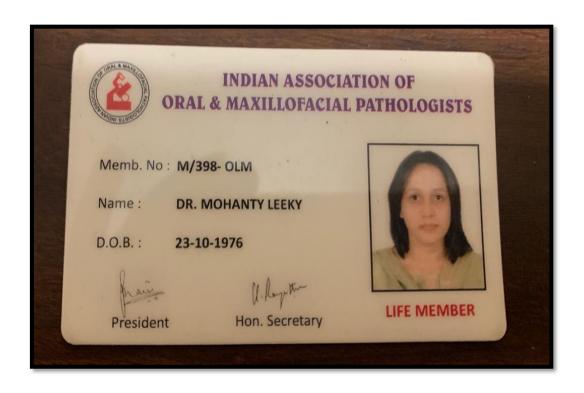

| SI No. | . Name of Member      | Designation                            | Role                                              |
|--------|-----------------------|----------------------------------------|---------------------------------------------------|
| 1.     | Dr. Priya Subramaniam | Principal                              | Chairperson                                       |
| 2.     | Mr. Shivabasavaiah    | Director - Skill<br>Development Center | Member - Management<br>Representative             |
| 3.     | Dr. Anuradha Pai      | Head, Dept. of<br>Orthodontics         | Member -Teaching Faculty<br>Representative        |
| 4.     | Ms Sunanda            | Office Manager                         | Member – Non-Teaching<br>Faculty Representative   |
| 5.     | Madhulika             | Student Council<br>President           | Member – UG Female<br>Student Representative      |
| 6.     | Rajasekhar Reddy      | Student Council Vice-<br>President     | Member – UG Male Studen<br>Representative         |
| 7.     | Dr. Lipi Bardia       | Student Council<br>Secretary           | Member – PG Female<br>Student Representative      |
| 8.     | Dr. Nivedan           | Student Council<br>Treasurer           | Member – PG Male Student<br>member Representative |
| 9.     | Dr. Asha              | Alumni                                 | Member – Alumni<br>Representative                 |
| 10.    | Munish                | Industry                               | Member – Industry<br>Representative               |
| 11.    | Dr. Leeky Mohanty     | Professor                              | Member – Coordinator                              |
| 12.    | Dr. Champa            | Asst. Prof                             | Joint Coordinator                                 |