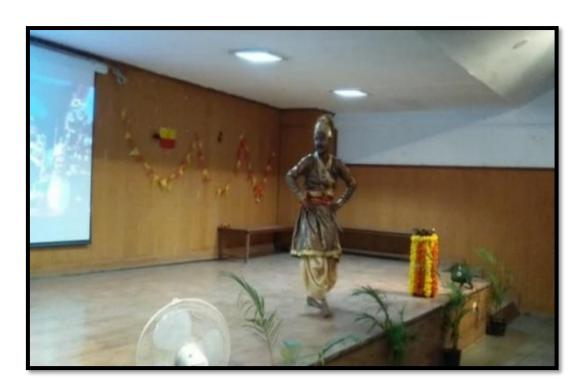

Western group dance performace by the final year students on 24<sup>th</sup> February 2017

# THE OXFORD DENTAL COLLEGE

(Recognized by the Govt. of Karnataka, Affiliated to Rajiv Gandhi University of Health Sciences, Karnataka & Dental Council of India, New Delhi)

Bommanahalli, Hosur Road, Bangalore – 560 068.
Ph: 080-61754680 Fax: 080 – 61754693E-mail:deandirectortodc@gmail.com
Website: www.theoxford.edu