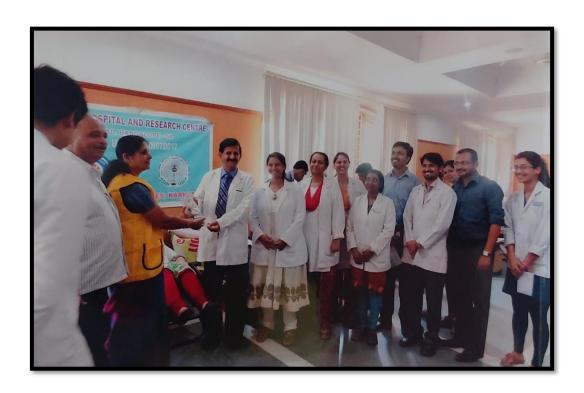

# Report on The Programme Organized On 'Blood Donation'.

We the staff and students from Department of Public Health Dentistry organised the blood donation drive at Oxford Dental College auditorium.

Blood donation drive has started with the inaugural function. Guest lecture has been delivered to the faculty and students regarding the importance of donating blood. We had 150 people who were interested to donate blood but only 74 people were eligible for donating blood.

The donors after the blood donation were given refreshments and biscuits and a certificate of appreciation. The donors were also instructed to rest for 30minutes before leaving the premises.

Session started at 10:00 am and winded the camp by 2:30 pm

Collaborating Agency- Lions Blood bank, Bangalore

Contact details of the Collaborator- Dr. Atashi Sinha

Students Attended- 74

College, College,

(Recognized by the Govt. of Karnataka, Affiliated to Rajiv Gandhi University of Health Sciences, Karnataka & Delhi) (Recognised by Dental Council of India, New Delhi) Bommanahalli, Hosur Road, Bangalore – 560 068.
Ph: 080-61754680 Fax: 080 – 61754693E-mail:deandirectortodc@gmail.com
Website: www.theoxford.edu

#### **Blood Donation Drive**

**Collection of Blood Pouches** 