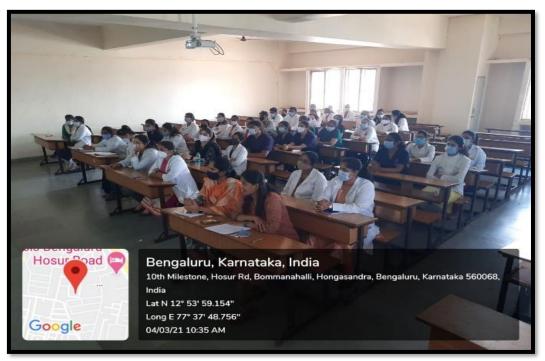

nd Teaching Faculty.

The resource persons were Dr. Senthil. M Prof and HOD, (Alumni of The Oxford Dental College) Department of Public Health Dentistry, Indira Gandhi institute of dental sciences, Puducherry who is an expert in field of Critical Thinking and Life skills.

The workshop was very enlightening and enriching which helped the students and faculty in understanding the process of patenting their work.

Dean and Director
The Oxford Death College, Bommahalli
Hosur Roes Berganiru - 580 068



### THE OXFORD DENTAL COLLEGE

(Recognized by the Govt. of Karnataka, Affiliated to Rajiv Gandhi University of Health Sciences, Karnataka & Delhi)

Bommanahalli, Hosur Road, Bangalore – 560 068.

Ph: 080-61754680 Fax : 080 – 61754693E-mail:deandirectortodc@gmail.com Website: www.theoxford.edu



Students having interaction with speaker



Active Participation of the students in the Workshop





THE OXFORD DENTAL COLLEGE
(Recognized by the Govt. of Karnataka, Affiliated to Rajiv Gandhi University of Health Sciences, Karnataka & Delhi)

| SI. No                                  | o. Name of the Full-          | Designation    |                                                            |
|-----------------------------------------|-------------------------------|----------------|------------------------------------------------------------|
| 35                                      | time teacher Dr. SAINATH      | and the second | SIGNATURE                                                  |
| 35                                      | ADSARE                        | Sr. Lecturer