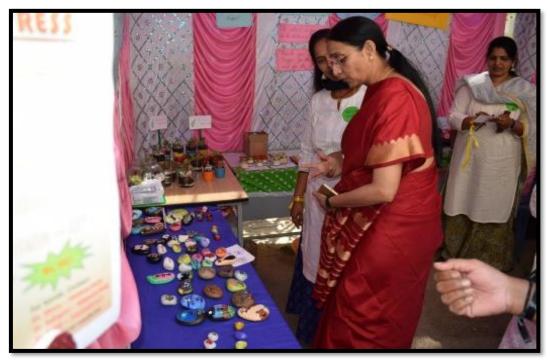

#### Best out of the waste competition

Undergraduate students, staff and postgraduate students took part in the competition. Up to 3 participants were allowed as the maximum number of participants in a team. There were 12 teams which took part in the competition. 1<sup>st</sup> prize was won by Dr. Lekha, Dr. Ashwija and Dr. Archana from the Department of Conservative dentistry. 2<sup>nd</sup> prize was won by Likhita and team from 2<sup>nd</sup> year batch, 3<sup>rd</sup> prize was won by Supreetha and team from 4<sup>th</sup> year BDS.

Taj mahal made out of waste glass bottles and plaster of Paris on 14<sup>th</sup> Feb 2017

(Recognized by the Govt. of Karnataka, Affiliated to Rajiv Gandhi University of Health Sciences, Karnataka & Delhi) (Recognised by Dental Council of India, New Delhi)