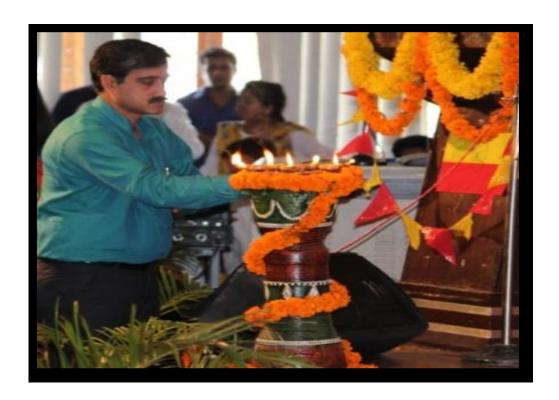

Website: www.theoxford.edu

Title of the Cultural Program: Rajyotsava

Date: 18<sup>th</sup> November 2016

**Time:** 11:00 am – 2:00 pm

Venue: The Oxford Dental College Auditorium

Organized by: The Oxford Dental College

Chief Guest: Director, TODC –Sri. S.N.V. L Narasimha Raju

**Description:** The Kannada Rajyotsava programme held at TODC. The day began with the lamp lighting ceremony and the invocation song sung beautifully by our staff Dr. Sahana. Various group dances and fashion show were a part of the programme. A special skit was also held to create awareness about tobacco addiction and the consequences

Lamp lighting, invocation and group dance performance on 18<sup>th</sup> November 2016

THE OXFORD DENTAL COLLEGE
(Recognized by the Govt. of Karnataka, Affiliated to Rajiv Gandhi University of Health Sciences, Karnataka & Delhi) Bommanahalli, Hosur Road, Bangalore – 560 068.
Ph: 080-61754680 Fax: 080 – 61754693E-mail:deandirectortodc@gmail.com
Website: www.theoxford.edu