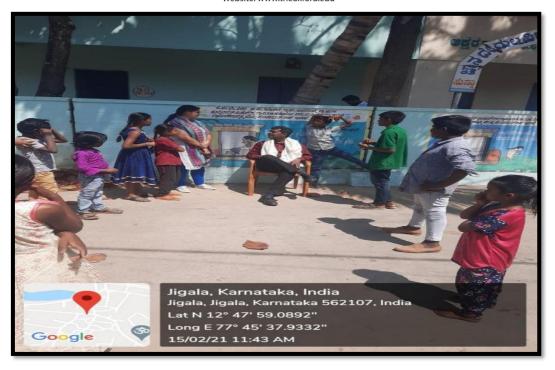

nner, back drop and pictures.

Description: It provokes rural women to take action on the social problems. It also motivates them to accept challenges faced only by rural women. It also stresses on the importance of education of girl child. Support personal development, social responsibility and a sense of self-worth for the socially weaker women.

> Dean and Director The Oxford Daniel College, Bommnahalfi Hosur Road Bengaluru - 560 068



### THE OXFORD DENTAL COLLEGE

(Recognized by the Govt. of Karnataka, Affiliated to Rajiv Gandhi University of Health Sciences, Karnataka & Delhi)

Bommanahalli, Hosur Road, Bangalore – 560 068.

Ph: 080-61754680 Fax: 080 – 61754693E-mail:deandirectortodc@gmail.com

h: 080-61754680 Fax : 080 – 61754693E-mail:deandirectortodc@ Website: www.theoxford.edu





**Skit performance** 



### THE OXFORD DENTAL COLLEGE

(Recognized by the Govt. of Karnataka, Affiliated to Rajiv Gandhi University of Health Sciences, Karnataka & Delhi)

Bommanahalli, Hosur Road, Bangalore – 560 068.

Ph: 080-61754680 Fax: 080 – 61754693E-mail:deandirectortodc@gmail.com

Website: www.theoxford.edu

### **Activity Report**

Title: Anemia Affecting Urban Society

Objective: To create awareness among students and faculties of The Oxford Dental

College

Date: 19.02.2021

Time: 10.00 am to 02.00 pm

Location: Seminar hall

**Organized by:** Department of Prosthodontics

Audience: Students, Staff, Patients and General public

Speaker: Dr Javad Saleem

Method adopted: Lecture

Materials used: Pamphlets, flyers, banners





### THE OXFORD DENTAL COLLEGE

(Recognized by th