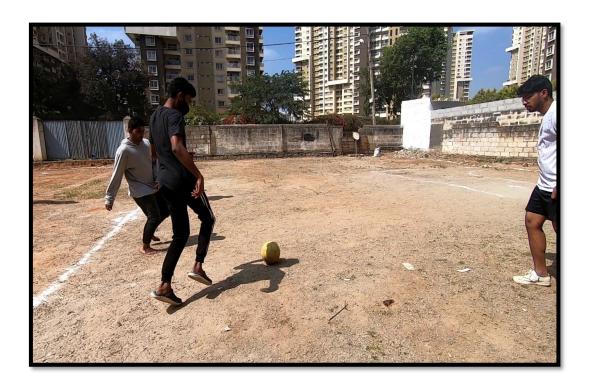

#### 2. Football (Men)

- I. 2<sup>nd</sup> year BDS
- II. 4th year BDS

#### Men's Football Game

final football match between the 2<sup>nd</sup> BDS and final yr. BDS students in which 2<sup>nd</sup> BDS won the Trophy

**Men's Cricket Scoring during** 

Men's Football Game

THE OXFORD DENTAL COLLEGE
(Recognized by the Govt. of Karnataka, Affiliated to Rajiv Gandhi University of Health Sciences, Karnataka & Delhi) Bommanahalli, Hosur Road, Bangalore – 560 068.
Ph: 080-61754680 Fax: 080 – 61754693E-mail:deandirectortodc@gmail.com
Website: www.theoxford.edu