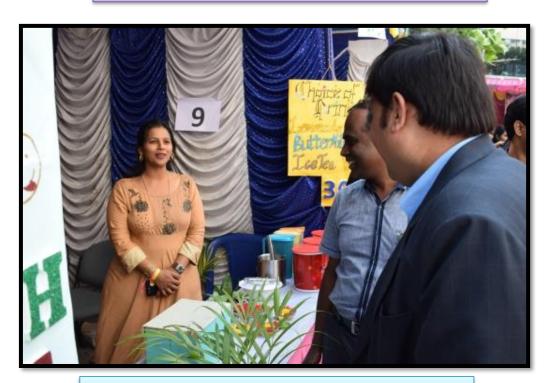

Date: 14<sup>th</sup> February 2018

Time: 10:00 am - 3:00 pm

Venue: The Oxford Dental College

Organized by: The Oxford Dental College, Cultural committee

Chief Guest: Campus Director – Mr. Nagraj

**Description:** Funfest was organized in the TODC campus on 14<sup>th</sup> February, 2018. The event involved various activities. a large number of stalls were put up like Chaat

stalls, Biryani stall, Mehandi stall and Games stall

Inaugural by the Campus Director 14th February 2018

(Recognized by the Govt. of Karnataka, Affiliated to Rajiv Gandhi University of Health Sciences, Karnataka & Recognised by Dental Council of India, New Delhi) Bommanahalli, Hosur Road, Bangalore – 560 068. Ph: 080-61754680 Fax: 080 – 61754693E-mail:deandirectortodc@gmail.com