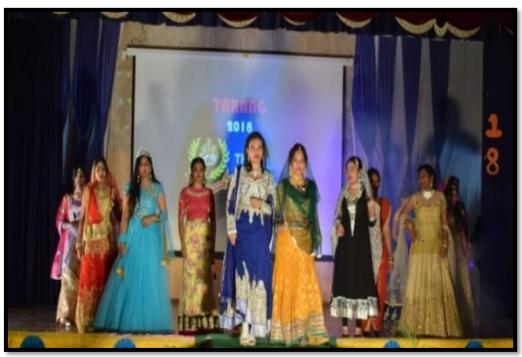

Ph: 080-61754680 Fax: 080 – 61754693E-mail:deandirectortodc@gmail.com Website: www.theoxford.edu

Title of the Cultural Program: Tarang

Date: 2<sup>nd</sup> March 2018

Time: 9.30 am - 3:00 pm

Venue: The Oxford College of Pharmacy Auditorium

Organized by: The Oxford Dental College, Cultural committee

Chief Guest: Chairman, TODC -Sri. S.N.V. L Narasimha Raju

**Description:** A cultural month of 2018 was organized by the cultural committee in the month of February. This was culminated by a grand College Day (TARANG'18) on 2<sup>nd</sup> March Various fun filled activities were held like staff performance, Group dance, fashion show.

Fashion show by the students and staff depicting the indian culture with a bridal theme 2<sup>nd</sup> March 2018

Western group dance by students on 2<sup>nd</sup>
March 2018