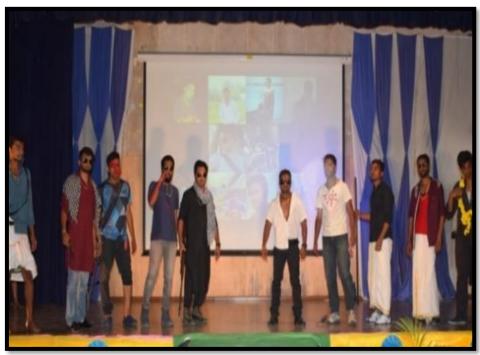

A skit act by the students on 24th February 2017

Group dance performance under western category on 24<sup>th</sup>
February 2017

(Recognized by the Govt. of Karnataka, Affiliated to Rajiv Gandhi University of Health Sciences, Karnataka & Delhi) (Recognised by Dental Council of India, New Delhi) Bommanahalli, Hosur Road, Bangalore – 560 068. Ph: 080-61754680 Fax: 080 – 61754693E-mail:deandirectortodc@gmail.com

A skit act by the students on 24th February 2017

Group dance performance under western category on 24<sup>th</sup> February 2017

(Recognized by the Govt. of Karnataka, Affiliated to Rajiv Gandhi University of Health Sciences, Karnataka & Delhi) (Recognised by Dental Council of India, New Delhi) (Bommanahalli, Hosur Road, Bangalore – 560 068.