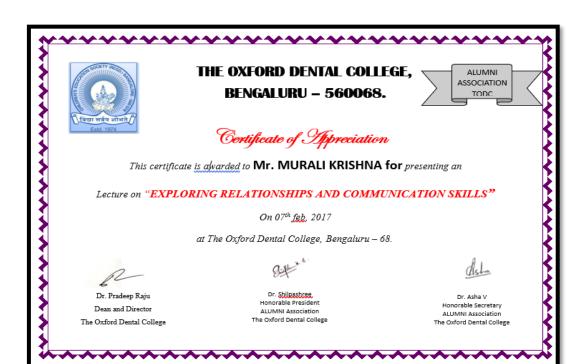

# Participation in Alumni Association Activities

Title: Exploring relationships and communication in Life

Objective: To create awareness among students of The Oxford Dental College on

effective communication with patients and colleagues

Date: 07-02-2017

Time: 10.30 am to 1:00 pm

Location: Lecture Hall, 7th Floor

Organized by: Alumni Association, The Oxford Dental college

Audience: Final year students and Interns

Speaker: Mr. Murali Krishna, Founder Director of Empower Life Education

Method adopted: Lecture - Workshop

Materials used: Power point presentation and White board.

**Description:** Mr. Murali Krishna is an International Master trainer, Founder Director of Mpower Life Education, Mpower Super Brain, Mpower Young Explorers and also a member and trainer of National Federation pf Linguistic Psychology, USA. His lecture educated and trained all the participants in the field of Relationship and communications. The workshop was very interactive and the students were guided towards positive thinking, problem solving and in communication skills.

Topic: Exploring relationships & communication in life

Speaker: Mr. Murali Krishna, Founder Director of MPOWER Life Education, MPOWER super brain, MPOWER Young explorers and trainer of National Federation of Linguistic Psychology USA.

# Report - Alumni Meet Feb 2017 A CDE WORKSHOP was organized by the Alumni Committee on 7th Feb, 2017 for the final years and interns. The guest lecture was given on "Exploring relationships and communication in life" by Mr. Murali Krishna, an international master trainer, founder director of MPOWER life education, MPOWER super brain, MPOWER young explorers and also a member and trainer of National federation of Linguistic Psychology USA. The objective of this workshop was to educate and train all the healthcare professionals in the field of Relationships and Communications. The workshop was very interactive, and the students were guided towards positive thinking, problem solving and in communication skills. Alumni Secretary