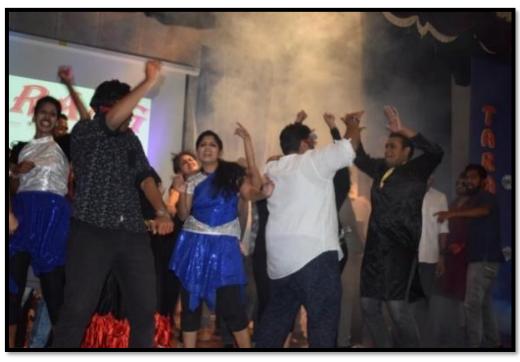

Ph: 080-61754680 Fax: 080 – 61754693E-mail:deandirectortodc@gmail.com Website: www.theoxford.edu

Title of the Cultural Program: Tarang

Date: 2<sup>nd</sup> March 2018

Time: 9.30 am - 3:00 pm

Venue: The Oxford College of Pharmacy Auditorium

Organized by: The Oxford Dental College, Cultural committee

Chief Guest: Chairman, TODC -Sri. S.N.V. L Narasimha Raju

**Description:** A cultural month of 2018 was organized by the cultural committee in the month of February. This was culminated by a grand College Day (TARANG'18) on 2<sup>nd</sup> March Various fun filled activities were held like staff performance, Group dance, fashion show.

Group acts by the enthusiastic staff of the collegeon 2<sup>nd</sup> March