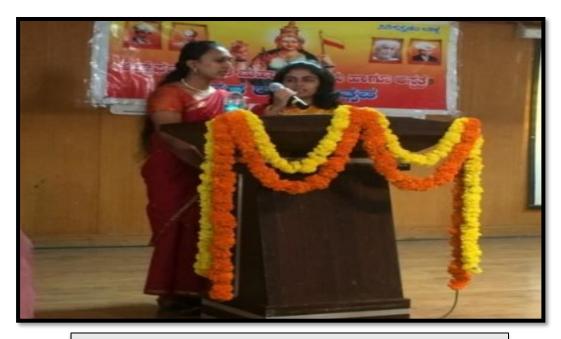

#### **Participation in Cultural Activities**

Title of the Cultural Program: Rajyotsava

Date: 3<sup>rd</sup> November 2017

**Time:** 10:00 am – 1:00 pm

Venue: The Oxford Dental College Auditorium

Organized by: The Oxford Dental College

Chief Guest: Chairman, TODC –Sri. S.N.V. L Narasimha Raju

**Description:** The Kannada Rajyotsava day is celebrated in the month of November. Day begins with the inaugural lamp lighting and the invocation. This was followed

Kannada songs, Folk Dance and group songs.

Duet singing performance by students on 3<sup>rd</sup> November 2017