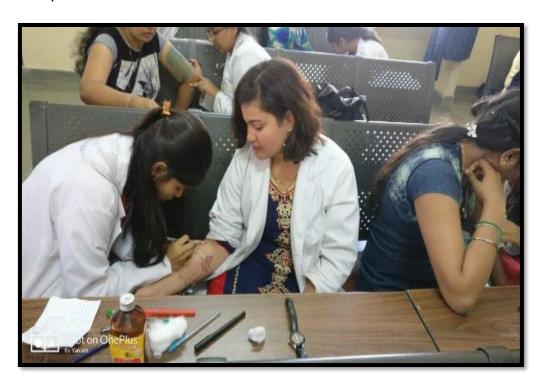

Karnataka & Dental Council of India, New Delhi)

Bommanahalli, Hosur Road, Bangalore – 560 068.

Ph: 080-61754680 Fax: 080 – 61754693E-mail:deandirectortodc@gmail.com

Website: www.theoxford.edu

**Tattoo making competition**: Undergraduate students, Interns, postgraduate students and staff took part in this competition. Many innovative ideas were used for making tattoo. 1<sup>st</sup> prize was given away to Navami and Apurva from IV-year BDS. 2<sup>nd</sup> prize winner was Navya and Monisha from 1<sup>st</sup> year BDS and 3<sup>rd</sup> prize was won by Dr. Asha and Dr. Jisha, postgraduate students from department of Conservative Dentistry and Endodontics.

Tattoo making competition on 13<sup>th</sup> Feb 2017

(Recognized by the Govt. of Karnataka, Affiliated to Rajiv Gandhi University of Health Sciences, Karnataka & Delhi)

Bommanahalli, Hosur Road, Bangalore – 560 068.