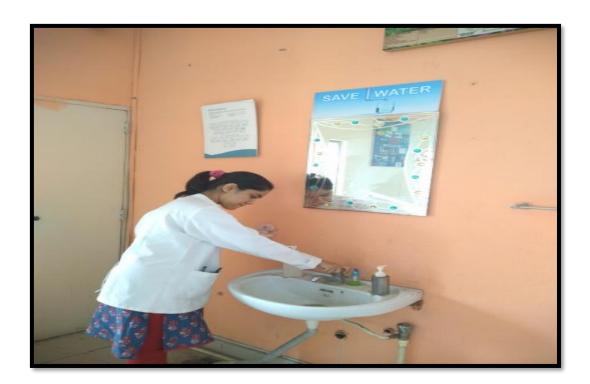

#### **Activity Report**

Title: Save water

Objective: To create awareness among students and faculties of the oxford dental

college

Date: 05.10.2017

Time: 10.00am to 02.00pm

Location: Seminar Hall

Organized by: Department of conservative dentistry and endodontics

Audience: Students, Staff, Patients and General public

Speaker: Dr. Jyothi

Method adopted: Lecture

Materials used: Models

Description: Dr. Jyothi gave awareness lecture on how to conserve water and how important is to save water while practicing good oral hygiene. She explained how to use limited amount of water in our daily work and daily life while washing hands. She gave awareness on why it is important to conserve water to preserve the environment and at the end of the program all the students and faculty have taken an oath to save water.