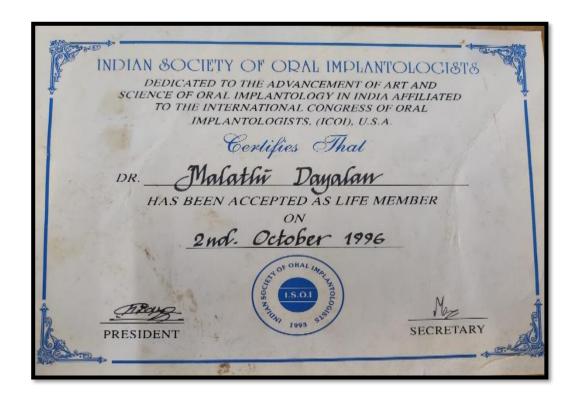

## Membership details

# Department of Oral Medicine and Radiology

## List of Membership Details

| Staff   |                  |                               |
|---------|------------------|-------------------------------|
| SI. No. | Staff Name       | Membership of                 |
| 1.      | Dr. Anuradha     | IAOMR (LM 385)                |
| 2.      | Dr. Bharati      | IAOMR (LM 715)                |
| 3.      | Dr. Sushmini     | IAOMR (LM 722)                |
| 4.      | Dr. Shivu        | IAOMR (LM 504) IDA (22650)    |
| 5.      | Dr. Raghunand    | IAOMR (LM 2493) IDA (1390112) |
| 6.      | Dr. Sheshaprasad | IAOMR (LM 1017)               |