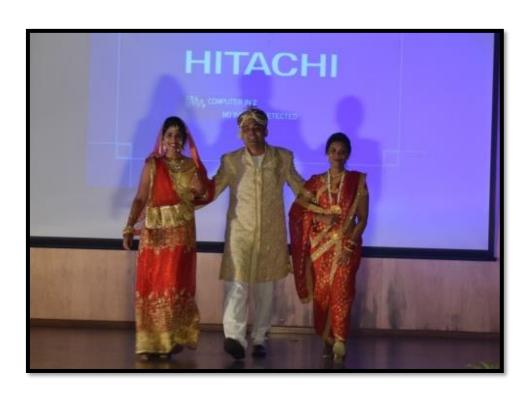

# **Participation in Extension Activities**

Title of the Cultural Program: College Day – Esplendida

Date: 24th February 2017

Time: 10:00 am - 3:00 pm

Venue: The Oxford College of Pharmacy Auditorium

Organized by: The Oxford Dental College, Cultural committee

Chief Guest: Chairman, TODC -Sri. S.N.V. L Narasimha Raju

Description: The cultural week event was conducted on 24th February 2017. There

were many stage performances like Group dance, Fashion show by the

undergraduate, postgraduates and Staff.

The Oxford Dental College
Bornmanahalli, Hosur Road,
Bangalore - 560 068.

(Recognized by the Govt. of Karnataka, Affiliated to Rajiv Gandhi University of Health Sciences, Karnataka & Dental Council of India, New Delhi)

Website: www.theoxford.edu

Fashion show depicting indian culture with the wedding theme on 24th February 2017

(Recognized by the Govt. of Karnataka, Affiliated to Rajiv Gandhi University of Health Sciences, Karnataka & Delhi)