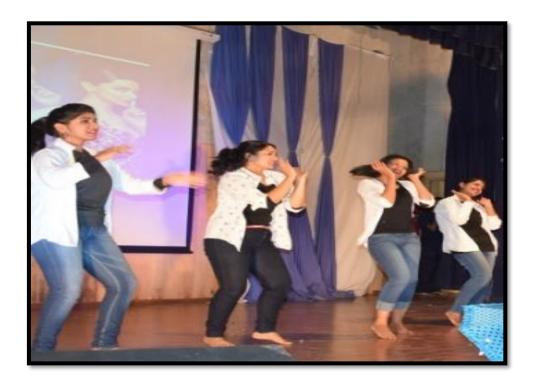

Western group dance performace by the final year students on 24<sup>th</sup> February 2017