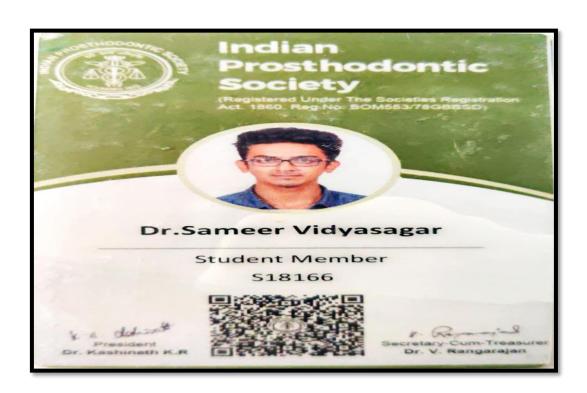

# Membership Details Department of Conservative & Endodontics List of Membership Details

|         | Staff                |                       |
|---------|----------------------|-----------------------|
| SI. No. | Staff Name           | Membership Of         |
| 1.      | Dr Srirekha A        | IES, IACDE, ACE       |
| 2.      | Dr. Lekha            | IACDE, ACE            |
| 3.      | Dr. Jayakumar        | IACDE, ACE, IDA-76170 |
| 4.      | Dr. Champa           | IACDE                 |
| 5.      | Dr. Ashwija          | . IACDE, IDA          |
|         | Students             |                       |
| Sl. No. | Staff Name           | Membership of- Number |
| 1.      | Dr. Anjali           | IACDE- 0840, ACE      |
| 2.      | Dr. Hemalatha        | IACDE-7755            |
| 3.      | Dr. Ayushi           | IACDE-7771            |
| 4.      | Dr. Pooja            | IACDE-7530, ACE       |
| 5.      | Dr. Supritha         | IACDE-7513, ACE       |
| 6.      | Dr. Nishitha         | IACDE-1114            |
| 7.      | Dr. Jisna            | IACDE-7551, ACE       |
| 8.      | Dr. Charles          | IACDE-7732            |
| 9.      | Dr. Prathyusha       | IACDE-6018            |
| 10.     | Dr. Mythili          | IACDE-6024            |
| 11.     | Dr. Akshay Anand     | IACDE-7539, ACE       |
| 12.     | Dr. Jishnu P N       | IACDE-7545, ACE       |
| 13.     | Dr. Lohitha K        | IACDE-7537, ACE       |
| 14.     | Dr.Sokkam Manasa     | IACDE-7538, ACE       |
| 15.     | Dr. Pari A`nand      | IACDE-7557, ACE       |
| 16.     | Dr. Niveditha        | IACDE-7549, ACE       |
| 17.     | Dr.Madhurima Goswami | IACDE-7558, ACE       |
| 18.     | Dr. M M Vishnu Priya | IACDE- 7540, ACE      |

IES- Indian Endodontic society, IACDE- Indian Association of Conservative Dentistry & Endodontics, ACE- Association of Conservative Dentistry & Endodontics of Karnataka, IDA –Indian Dental Association.