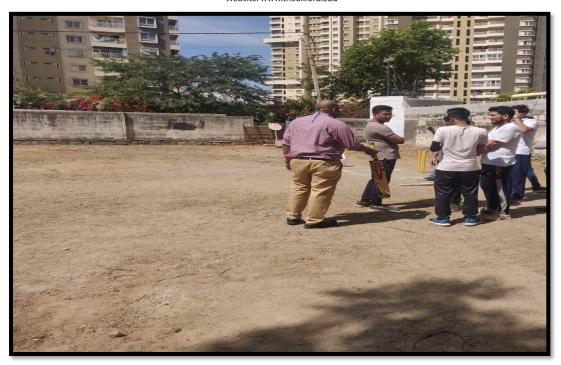

#### Men's Football Game

final football match between the 2<sup>nd</sup> BDS and final yr. BDS students in which 2<sup>nd</sup> BDS won the Trophy