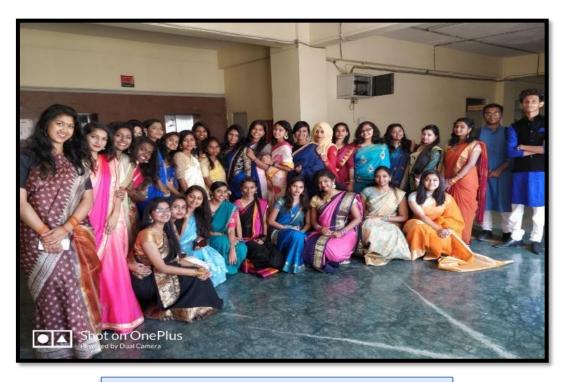

#### **Participation in Cultural Activities**

**Title of the Cultural Program:** College Day – Esplendida

Date: 24<sup>th</sup> February 2017

Time: 10:00 am - 3:00 pm

Venue: The Oxford College of Pharmacy Auditorium

Organized by: The Oxford Dental College, Cultural committee

Chief Guest: Chairman, TODC –Sri. S.N.V. L Narasimha Raju

**Description:** The cultural week event was conducted on 24<sup>th</sup> February 2017. There were many stage performances like Group dance, Fashion show by the