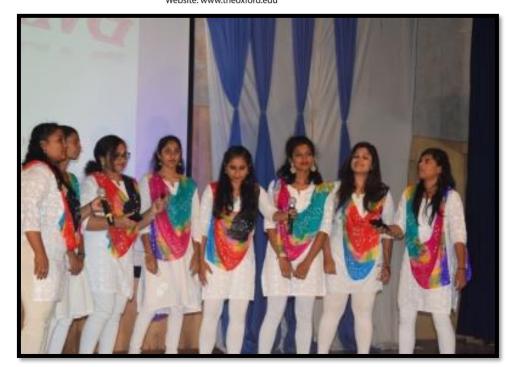

#### **Participation in Cultural Activities**

**Title of the Cultural Program:** College Day – Esplendida

Date: 24<sup>th</sup> February 2017

Time: 10:00 am - 3:00 pm

Venue: The Oxford College of Pharmacy Auditorium

Organized by: The Oxford Dental College, Cultural committee

Chief Guest: Chairman, TODC –Sri. S.N.V. L Narasimha Raju

**Description:** The cultural week event was conducted on 24<sup>th</sup> February 2017. There were many stage performances like Group dance, Fashion show by the

undergraduate, postgraduates and Staff.

Traditional and classical dance performance by the final year students on 24<sup>th</sup> February 2017