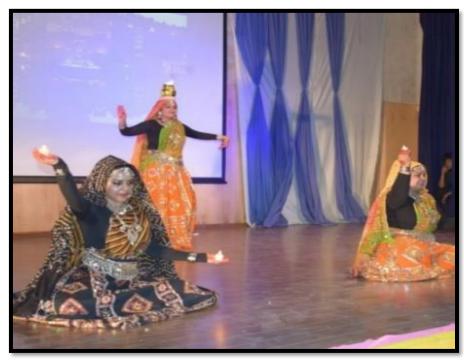

Bommanahalli, Hosur Road, Bangalore – 560 068.

Ph: 080-61754680 Fax: 080 – 61754693E-mail:deandirectortodc@gmail.com

Website: www.theoxford.edu

Traditional and classical dance performance by the final year students on 24<sup>th</sup> February 2017

Western group dance performace by the final year students on 24<sup>th</sup> February 2017