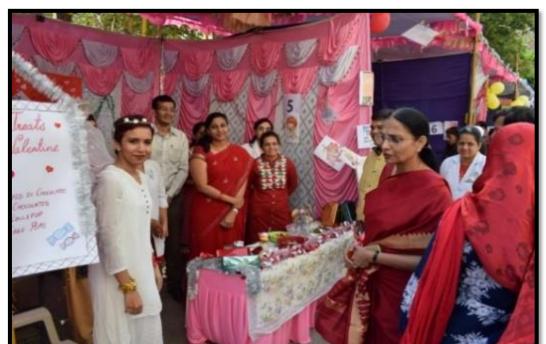

Date: 14<sup>th</sup> February 2018

Time: 10:00 am - 3:00 pm

Venue: The Oxford Dental College

Organized by: The Oxford Dental College, Cultural committee

Chief Guest: Campus Director – Mr. Nagraj

**Description:** Funfest was organized in the TODC campus on 14<sup>th</sup> February, 2018. The event involved various activities. a large number of stalls were put up like Chaat

stalls, Biryani stall, Mehandi stall and Games stall

Inaugural by the Campus Director 14th February 2018

(Recognized by the Govt. of Karnataka, Affiliated to Rajiv Gandhi University of Health Sciences, Karnataka & Recognised by Dental Council of India, New Delhi) Bommanahalli, Hosur Road, Bangalore – 560 068. Ph: 080-61754680 Fax: 080 – 61754693E-mail:deandirectortodc@gmail.com

Organized by: The Oxford Dental College, Cultural committee

Chief Guest: Chairman, TODC -Sri. S.N.V. L Narasimha Raju

**Description:** A cultural month of 2018 was organized by the cultural committee in the month of February. This was culminated by a grand College Day (TARANG'18) on 2<sup>nd</sup> March Various fun filled activities were held like staff performance, Group dance, fashion show.

Group acts by the enthusiastic staff of the collegeon 2<sup>nd</sup> March