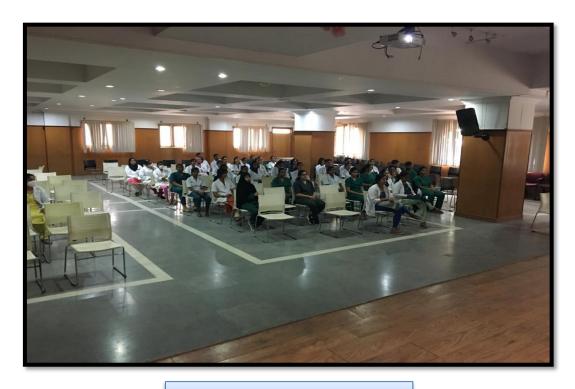

Method adopted: Lecture - Workshop

Materials used: Power point presentation and White board.

**Description:** Mr. Murali Krishna is an International Master trainer, Founder Director of Mpower Life Education, Mpower Super Brain, Mpower Young Explorers and also a member and trainer of National Federation pf Linguistic Psychology, USA. His lecture educated and trained all the participants in the field of Relationship and communications. The workshop was very interactive and the students were guided towards positive thinking, problem solving and in communication skills.

Website: www.theoxford.edu

Organisers and Alumni members with the Speaker