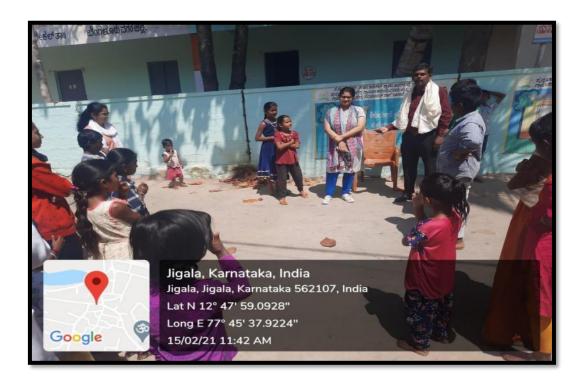

er, back drop and pictures.

Description: It provokes rural women to take action on the social problems. It also motivates them to accept challenges faced only by rural women. It also stresses on the importance of education of girl child. Support personal development, social responsibility and a sense of self-worth for the socially weaker women.

> Dean and Director The Oxford Daniel College, Bommnahalfi Hosur Road Bengaluru - 560 068



### THE OXFORD DENTAL COLLEGE

(Recognized by the Govt. of Karnataka, Affiliated to Rajiv Gandhi University of Health Sciences, Karnataka & Delhi)

Bommanahalli, Hosur Road, Bangalore – 560 068.

Ph: 080-61754680 Fax: 080 – 61754693E-mail:deandirectortodc@gmail.com

h: 080-61754680 Fax : 080 – 61754693E-mail:deandirectortodc@ Website: www.theoxford.edu





**Skit performance** 



### THE OXFORD DENTAL COLLEGE

(Recognized by the Govt. of Karnataka, Affiliated to Rajiv Gandhi University of Health Sciences, Karnataka & Delhi)

Bommanahalli, Hosur Road, Bangalore – 560 068.

Ph: 080-61754680 Fax: 080 – 61754693E-mail:deandirectortodc@gmail.com

Website: www.theoxford.edu

### **Activity Report**

Title: Anemia Affecting Urban Society

Objective: To create awareness among students and faculties of The Oxford Dental

College

Date: 19.02.2021

Time: 10.00 am to 02.00 pm

Location: Seminar hall

**Organized by:** Department of Prosthodontics

Audience: Students, Staff, Patients and General public

Speaker: Dr Javad Saleem

Method adopted: Lecture

Materials used: Pamphlets, flyers, banners





### THE OXFORD DENTAL COLLEGE

(Recognized by the