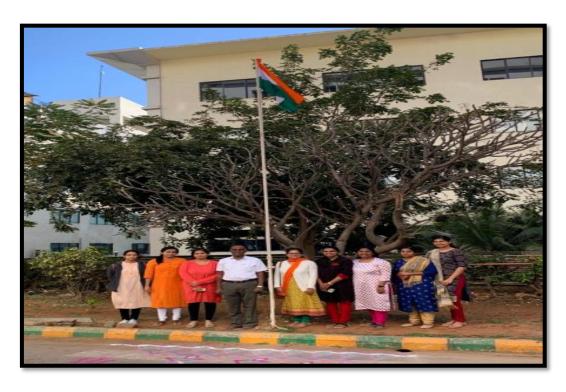

Ph: 080-61754680 Fax: 080 – 61754693E-mail:deandirectortodc@gmail.com

Website: www.theoxford.edu

Title of the Cultural Program: Republic Day

Date: 26 January 2018

Time: 9:00 am - 10:00 am

Venue: The Oxford Dental College campus

Organized by: The Oxford Dental College, Cultural committee

Independence Day was celebrated in our College campus on 26<sup>th</sup> January 2018. Flag hoisting was done at 9 am. Speech was delivered by our Principal, Dr. Priya Subramanian. All the students, faculty and supporting staff attended the function. Students performed varieties of cultural programs like group dance and group song depicting the patriotism.

#### THE OXFORD DENTAL COLLEGE

(Recognized by the Govt. of Karnataka, Affiliated to Rajiv Gandhi University of Health Sciences, Karnataka & Delhi) (Recognised by Dental Council of India, New Delhi)

Bommanahalli, Hosur Road, Bangalore – 560 068.
Ph: 080-61754680 Fax: 080 – 61754693E-mail:deandirectortodc@gmail.com
Website: www.theoxford.edu

Republic day celebration on 26 January 2018

(Recognized by the Govt. of Karnataka, Affiliated to Rajiv Gandhi University of Health Sciences, Karnataka & Delhi)

Bommanahalli, Hosur Road, Bangalore – 560 068.