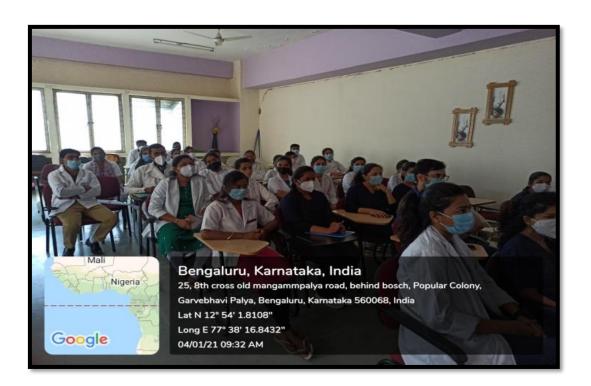

ess. They explained about covid 19 virus, the disease it causes and how it spreads. They also explained how to protect one self and others from infection by washing hands and using alcohol-based rub frequently and not touching face. At the end of the activity, all the staff and students took an oath of wearing mask and maintaining social distancing. It was a unique experience for everyone.

The Oxford Dental College, Bommous The Oxford Denta

## THE OXFORD DENTAL COLLEGE



(Recognized by the Govt. of Karnataka, Affiliated to Rajiv Gandhi University of Health Sciences, Karnataka & Dental Council of India, New Delhi) Bommanahalli, Hosur Road, Bangalore – 560 068. Ph: 080-61754680 Fax: 080 – 61754693E-mail:deandirectortodc@gmail.com

Website: www.theoxford.edu



## **Personal protection**



Talk on covid pandemic





(Recognized by the Govt. of Karnataka, Affiliated to Rajiv Gandhi University of Health Sciences, Karnataka & Delhi)

Bommanahalli, Hosur Road, Bangalore – 560 068.

Ph: 080-61754680 Fax: 080 – 61754693E-mail:deandirectortodc@gmail.com Website: www.theoxford.edu

#### **Activity Report**

Oral health talk and screening was conducted by Dr. Niranjana, Dr. Sruthi, Dr. Devikripa and Dr. Vojjala Bhargavi at Jaihind Educational and Charitable Trust on  $\mathbf{1}^{\text{st}}$  August 2019 for 16 students. School management had shown interest in getting dental treatment for their students.







(Recognized by the Govt. of Karnataka, Affiliated to Rajiv Gandhi University of Health Sciences, Karnataka & Dental Council of India, New Delhi) Bommanahalli, Hosur Road, B