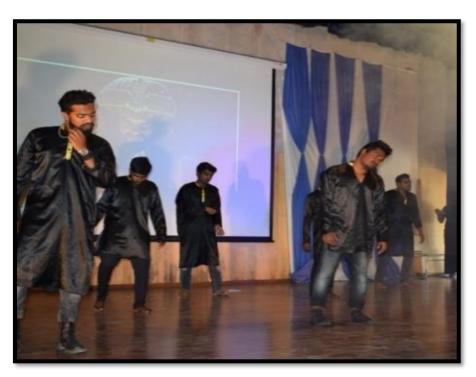

A skit act by the students on 24th February 2017

Group dance performance under western category on 24<sup>th</sup>
February 2017

(Recognized by the Govt. of Karnataka, Affiliated to Rajiv Gandhi University of Health Sciences, Karnataka & Delhi) (Recognised by Dental Council of India, New Delhi) Bommanahalli, Hosur Road, Bangalore – 560 068. Ph: 080-61754680 Fax: 080 – 61754693E-mail:deandirectortodc@gmail.com