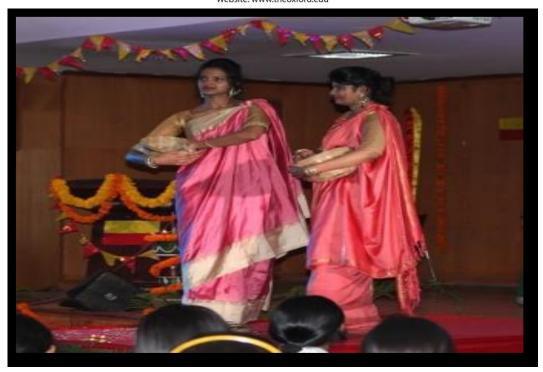

Bommanahalli, Hosur Road, Bangalore – 560 068.

Ph: 080-61754680 Fax: 080 – 61754693E-mail:deandirectortodc@gmail.com

Website: www.theoxford.edu

Traditional and classical dance performance by the final year students on 24<sup>th</sup> February 2017