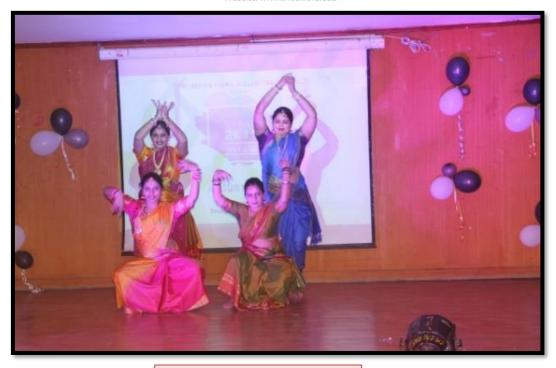

Bommanahalli, Hosur Road, Bangalore – 560 068.

Ph: 080-61754680 Fax: 080 – 61754693E-mail:deandirectortodc@gmail.com

Website: www.theoxford.edu

Traditional and classical dance performance by the final year students on 24<sup>th</sup> February 2017