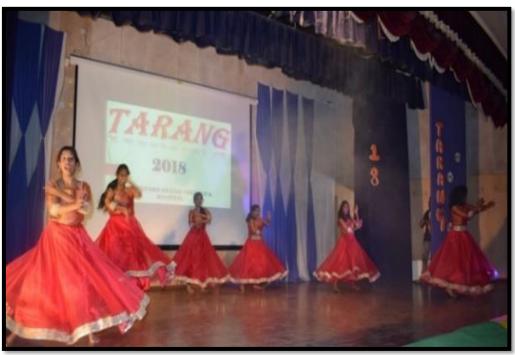

Ph: 080-61754680 Fax: 080 – 61754693E-mail:deandirectortodc@gmail.com Website: www.theoxford.edu

Title of the Cultural Program: Tarang

Date: 2<sup>nd</sup> March 2018

Time: 9.30 am - 3:00 pm

Venue: The Oxford College of Pharmacy Auditorium

Organized by: The Oxford Dental College, Cultural committee

Chief Guest: Chairman, TODC -Sri. S.N.V. L Narasimha Raju

**Description:** A cultural month of 2018 was organized by the cultural committee in the month of February. This was culminated by a grand College Day (TARANG'18) on 2<sup>nd</sup> March Various fun filled activities were held like staff performance, Group dance, fashion show.