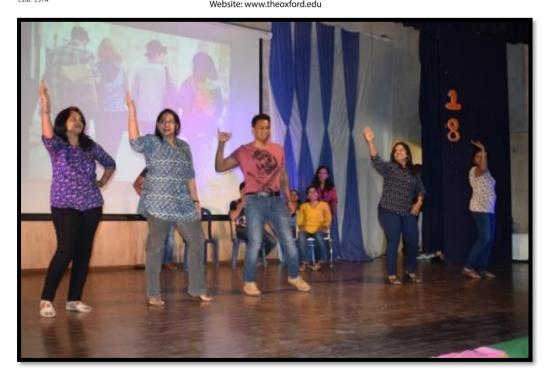

Organized by: The Oxford Dental College, Cultural committee

Chief Guest: Chairman, TODC -Sri. S.N.V. L Narasimha Raju

**Description:** A cultural month of 2018 was organized by the cultural committee in the month of February. This was culminated by a grand College Day (TARANG'18) on 2<sup>nd</sup> March Various fun filled activities were held like staff performance, Group dance, fashion show.

Group acts by the enthusiastic staff of the collegeon 2<sup>nd</sup> March