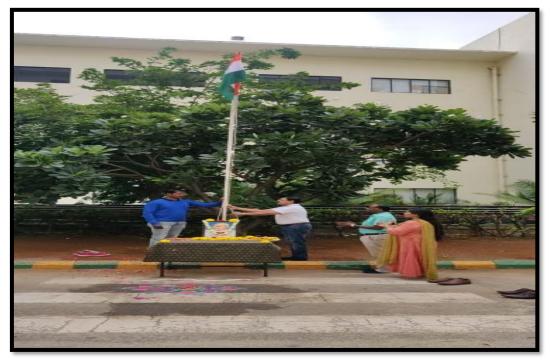

Ph: 080-61754680 Fax: 080 – 61754693E-mail:deandirectortodc@gmail.com

Website: www.theoxford.edu

Title of the Cultural Program: Republic Day

Date: 26 January 2018

Time: 9:00 am - 10:00 am

Venue: The Oxford Dental College campus

Organized by: The Oxford Dental College, Cultural committee

Independence Day was celebrated in our College campus on 26<sup>th</sup> January 2018. Flag hoisting was done at 9 am. Speech was delivered by our Principal, Dr. Priya Subramanian. All the students, faculty and supporting staff attended the function. Students performed varieties of cultural programs like group dance and group song depicting the patriotism.

Republic day celebration on 26 January 2018

(Recognized by the Govt. of Karnataka, Affiliated to Rajiv Gandhi University of Health Sciences, Karnataka & Delhi)

Bommanahalli, Hosur Road, Bangalore – 560 068.