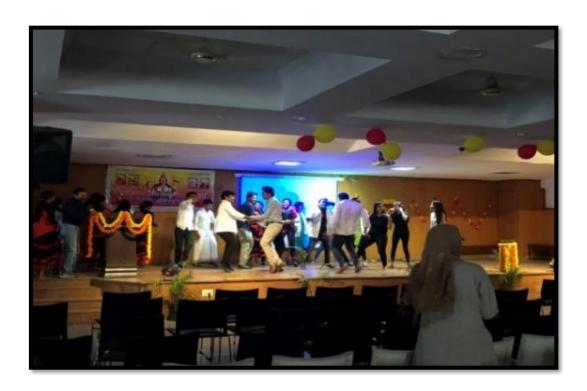

#### **Participation in Cultural Activities**

**Title of the Cultural Program:** College Day – Esplendida

Date: 24<sup>th</sup> February 2017

Time: 10:00 am - 3:00 pm

Venue: The Oxford College of Pharmacy Auditorium

Organized by: The Oxford Dental College, Cultural committee

Chief Guest: Chairman, TODC –Sri. S.N.V. L Narasimha Raju

**Description:** The cultural week event was conducted on 24<sup>th</sup> February 2017. There were many stage performances like Group dance, Fashion show by the

undergraduate, postgraduates and Staff.

Traditional and classical dance performance by the final year students on 24<sup>th</sup> February 2017