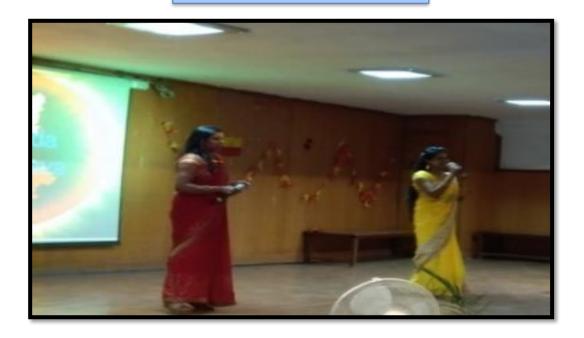

Bommanahalli, Hosur Road, Bangalore – 560 068.

Ph: 080-61754680 Fax: 080 – 61754693E-mail:deandirectortodc@gmail.com

Website: www.theoxford.edu

Group singing classical by 1<sup>st</sup> year BDS students on 24<sup>th</sup> February 2017