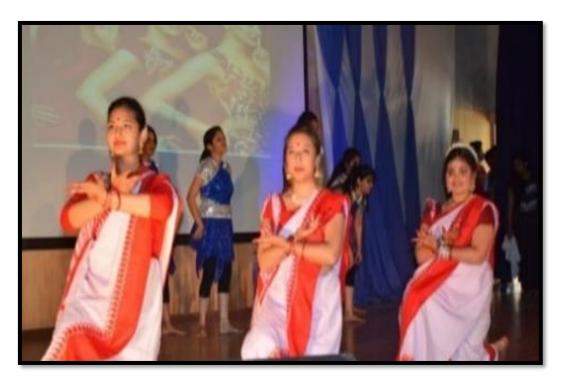

Bommanahalli, Hosur Road, Bangalore – 560 068.

Ph: 080-61754680 Fax: 080 – 61754693E-mail:deandirectortodc@gmail.com

Website: www.theoxford.edu

Traditional and classical dance performance by the final year students on 24<sup>th</sup> February 2017