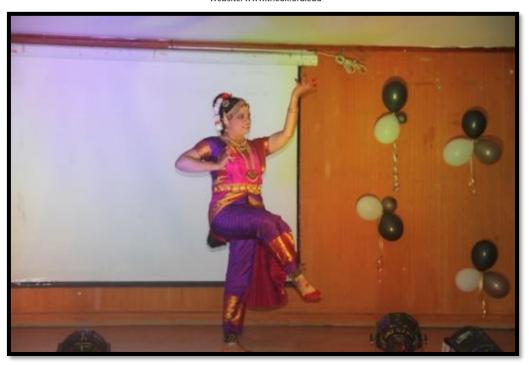

Bommanahalli, Hosur Road, Bangalore – 560 068.

Ph: 080-61754680 Fax: 080 – 61754693E-mail:deandirectortodc@gmail.com

Website: www.theoxford.edu

Traditional and classical dance performance by the final year students on 24<sup>th</sup> February 2017