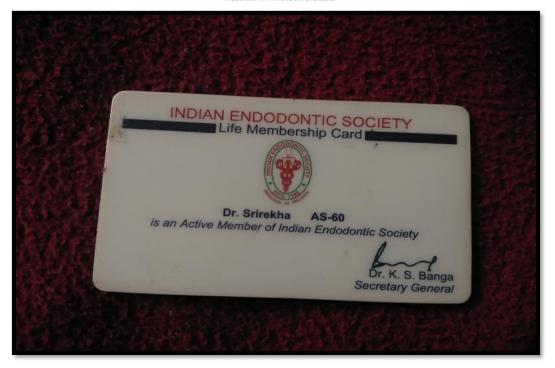

# Membership Details Department of Conservative & Endodontics List of Membership Details

|         | Staff                |                       |
|---------|----------------------|-----------------------|
| SI. No. | Staff Name           | Membership Of         |
| 1.      | Dr Srirekha A        | IES, IACDE, ACE       |
| 2.      | Dr. Lekha            | IACDE, ACE            |
| 3.      | Dr. Jayakumar        | IACDE, ACE, IDA-76170 |
| 4.      | Dr. Champa           | IACDE                 |
| 5.      | Dr. Ashwija          | . IACDE, IDA          |
|         | Students             |                       |
| Sl. No. | Staff Name           | Membership of- Number |
| 1.      | Dr. Anjali           | IACDE- 0840, ACE      |
| 2.      | Dr. Hemalatha        | IACDE-7755            |
| 3.      | Dr. Ayushi           | IACDE-7771            |
| 4.      | Dr. Pooja            | IACDE-7530, ACE       |
| 5.      | Dr. Supritha         | IACDE-7513, ACE       |
| 6.      | Dr. Nishitha         | IACDE-1114            |
| 7.      | Dr. Jisna            | IACDE-7551, ACE       |
| 8.      | Dr. Charles          | IACDE-7732            |
| 9.      | Dr. Prathyusha       | IACDE-6018            |
| 10.     | Dr. Mythili          | IACDE-6024            |
| 11.     | Dr. Akshay Anand     | IACDE-7539, ACE       |
| 12.     | Dr. Jishnu P N       | IACDE-7545, ACE       |
| 13.     | Dr. Lohitha K        | IACDE-7537, ACE       |
| 14.     | Dr.Sokkam Manasa     | IACDE-7538, ACE       |
| 15.     | Dr. Pari A`nand      | IACDE-7557, ACE       |
| 16.     | Dr. Niveditha        | IACDE-7549, ACE       |
| 17.     | Dr.Madhurima Goswami | IACDE-7558, ACE       |
| 18.     | Dr. M M Vishnu Priya | IACDE- 7540, ACE      |

IES- Indian Endodontic society, IACDE- Indian Association of Conservative Dentistry & Endodontics, ACE- Association of Conservative Dentistry & Endodontics of Karnataka, IDA –Indian Dental Association.