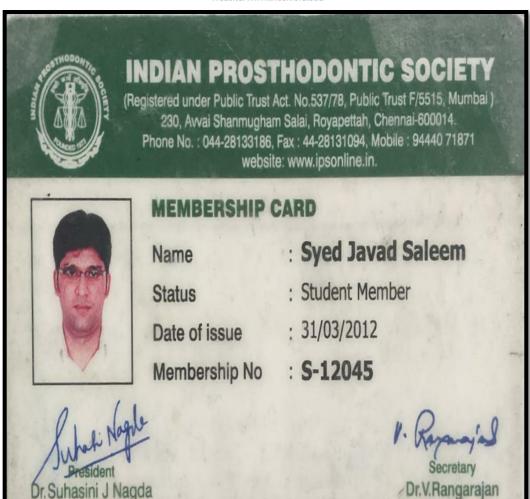

# Membership Details Department of Conservative & Endodontics List of Membership Details

|         | Staff                |                       |
|---------|----------------------|-----------------------|
| SI. No. | Staff Name           | Membership Of         |
| 1.      | Dr Srirekha A        | IES, IACDE, ACE       |
| 2.      | Dr. Lekha            | IACDE, ACE            |
| 3.      | Dr. Jayakumar        | IACDE, ACE, IDA-76170 |
| 4.      | Dr. Champa           | IACDE                 |
| 5.      | Dr. Ashwija          | . IACDE, IDA          |
|         | Students             |                       |
| Sl. No. | Staff Name           | Membership of- Number |
| 1.      | Dr. Anjali           | IACDE- 0840, ACE      |
| 2.      | Dr. Hemalatha        | IACDE-7755            |
| 3.      | Dr. Ayushi           | IACDE-7771            |
| 4.      | Dr. Pooja            | IACDE-7530, ACE       |
| 5.      | Dr. Supritha         | IACDE-7513, ACE       |
| 6.      | Dr. Nishitha         | IACDE-1114            |
| 7.      | Dr. Jisna            | IACDE-7551, ACE       |
| 8.      | Dr. Charles          | IACDE-7732            |
| 9.      | Dr. Prathyusha       | IACDE-6018            |
| 10.     | Dr. Mythili          | IACDE-6024            |
| 11.     | Dr. Akshay Anand     | IACDE-7539, ACE       |
| 12.     | Dr. Jishnu P N       | IACDE-7545, ACE       |
| 13.     | Dr. Lohitha K        | IACDE-7537, ACE       |
| 14.     | Dr.Sokkam Manasa     | IACDE-7538, ACE       |
| 15.     | Dr. Pari A`nand      | IACDE-7557, ACE       |
| 16.     | Dr. Niveditha        | IACDE-7549, ACE       |
| 17.     | Dr.Madhurima Goswami | IACDE-7558, ACE       |
| 18.     | Dr. M M Vishnu Priya | IACDE- 7540, ACE      |

IES- Indian Endodontic society, IACDE- Indian Association of Conservative Dentistry & Endodontics, ACE- Association of Conservative Dentistry & Endodontics of Karnataka, IDA –Indian Dental Association.