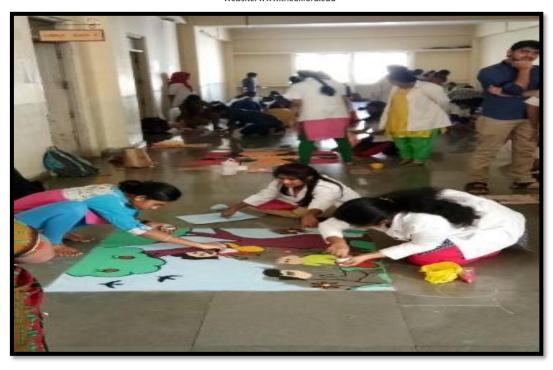

#### 4. Rangoli competition:

Undergraduate students, Interns, postgraduate students and staff took part in this competition. Creativity was shown at its best. 1<sup>st</sup> prize was won by Kashmira and Keshama and from III-year BDS. II prize winner was Divya and Kavitha from IInd year BDS and IIIrd prize was won by and Ananya and Rejoice Rajan from Ist year BDS.

Rangoli competition held on 6th Feb 2018 won the 1st prize