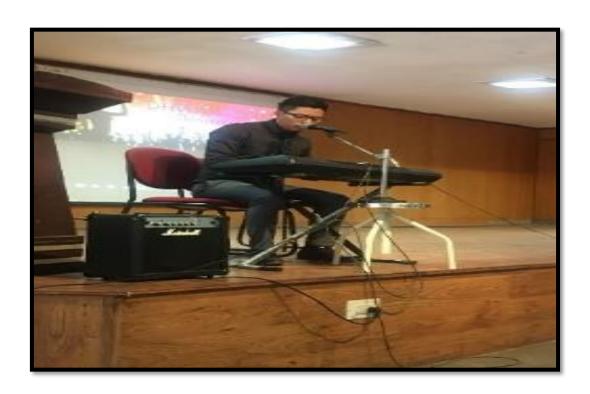

Bommanahalli, Hosur Road, Bangalore – 560 068.

Ph: 080-61754680 Fax: 080 – 61754693E-mail:deandirectortodc@gmail.com

Website: www.theoxford.edu

Group singing classical by 1<sup>st</sup> year BDS students on 24<sup>th</sup> February 2017

Group singing classical by  $\mathbf{1}^{\text{st}}$  year BDS students on  $\mathbf{24}^{\text{th}}$  February 2017

(Recognized by the Govt. of Karnataka, Affiliated to Rajiv Gandhi University of Health Sciences, Karnataka & Delhi)