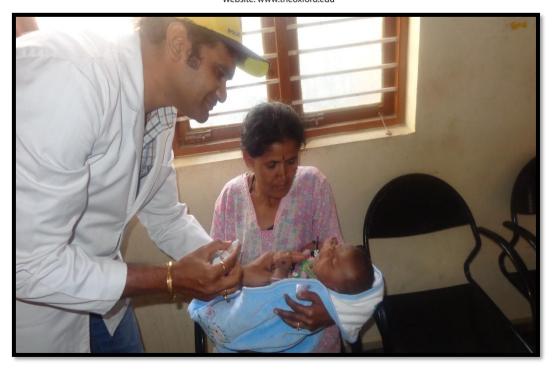

**Pulse Polio Immunization** 

Ph: 080-61754680 Fax: 080 - 61754693E-mail:deandirectortodc@gmail.com Website: www.theoxford.edu

Agenda of The Programme: The Pulse Polio Initiative was started with an objective of achieving hundred per cent coverage under Oral Polio Vaccine. It aimed to immunize children through improved social mobilization, plan mop-up operations in areas where poliovirus has almost disappeared and maintain high level of morale among the public.

Team: Our team consisted of a faculty member and six dentists perusing postgraduation in the Department of Public Health Dentistry, The Oxford Dental College, Bangalore.

Date and Time of The Visit: On 28th of January, 2018 at 8:00 am

Location: Booth No. 1, Government Primary Healthcare Center, Banashankari, Bangalore.

Target Population: Around 256 children in the age group of 0-5 years were administered polio drops.

Brief Summary: India launched the Pulse Polio immunization programme in 1995, after a resolution for a global initiative of polio eradication was adopted by the World Health Assembly (WHA) in 1988.

The Department members had identified high-risk areas a day before the immunization programme, which included slums, brick kilns, construction areas, migrant workers and areas with poor road connectivity in the district.

Children immunized recently under the routine schedule and the newborns were given 2 drops of oral polio vaccine. To identify the missed-out children, marking was done for all vaccinated children on the left little finger.

Thanks to the successful implementation of the pulse polio immunization campaigns.

(Recognized by the Govt. of Karnataka, Affiliated to Rajiv Gandhi University of Health Sciences, Karnataka & Delhi) (Recognised by Dental Council of India, New Delhi) Bommanahalli, Hosur Road, Bangalore – 560 068. Ph: 080-61754680 Fax: 080 – 61754693E-mail:deandirectortodc@gmail.com

#### **Pulse Polio Immunisation Campaign**

**Pulse Polio Drops for Infants** 