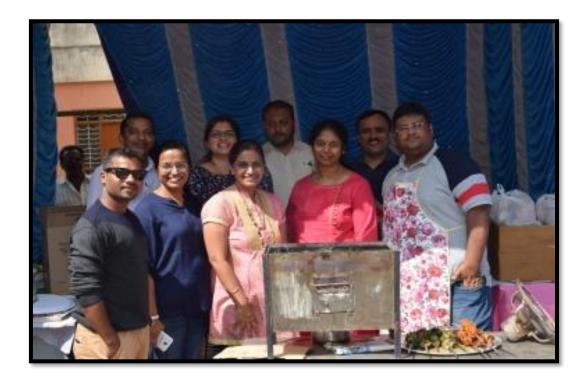

Organized by: The Oxford Dental College, Cultural committee

Chief Guest: Chairman, TODC -Sri. S.N.V. L Narasimha Raju

**Description:** A cultural month of 2018 was organized by the cultural committee in the month of February. This was culminated by a grand College Day (TARANG'18) on 2<sup>nd</sup> March Various fun filled activities were held like staff performance, Group dance, fashion show.

Group acts by the enthusiastic staff of the collegeon 2<sup>nd</sup> March

Group acts and dance performances by the staff at the event Staff Dance on 2<sup>nd</sup> March 2018

Fashion show on 2<sup>nd</sup> March 2018