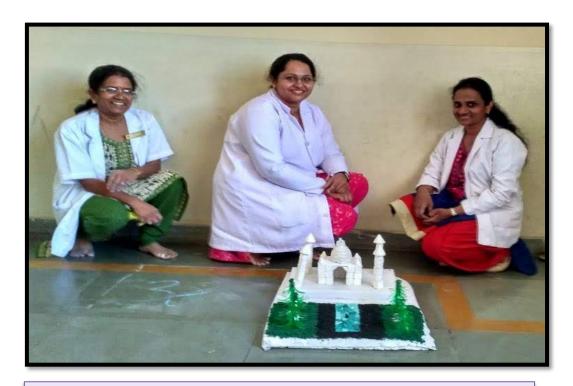

#### Best out of the waste competition

Undergraduate students, staff and postgraduate students took part in the competition. Up to 3 participants were allowed as the maximum number of participants in a team. There were 12 teams which took part in the competition. 1<sup>st</sup> prize was won by Dr. Lekha, Dr. Ashwija and Dr. Archana from the Department of Conservative dentistry. 2<sup>nd</sup> prize was won by Likhita and team from 2<sup>nd</sup> year batch, 3<sup>rd</sup> prize was won by Supreetha and team from 4<sup>th</sup> year BDS.

Taj mahal made out of waste glass bottles and plaster of Paris on 14<sup>th</sup> Feb 2017

(Recognized by the Govt. of Karnataka, Affiliated to Rajiv Gandhi University of Health Sciences, Karnataka & Delhi) (Recognised by Dental Council of India, New Delhi)