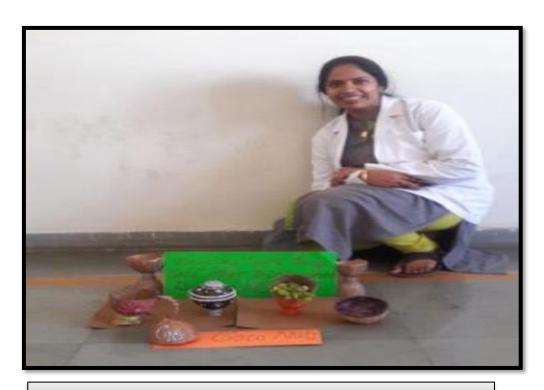

#### Best out of the waste competition

Undergraduate students, staff and postgraduate students took part in the competition. Up to 3 participants were allowed as the maximum number of participants in a team. There were 12 teams which took part in the competition. 1<sup>st</sup> prize was won by Dr. Lekha, Dr. Ashwija and Dr. Archana from the Department of Conservative dentistry. 2<sup>nd</sup> prize was won by Likhita and team from 2<sup>nd</sup> year batch, 3<sup>rd</sup> prize was won by Supreetha and team from 4<sup>th</sup> year BDS.

Taj mahal made out of waste glass bottles and plaster of Paris on 14<sup>th</sup> Feb 2017

(Recognized by the Govt. of Karnataka, Affiliated to Rajiv Gandhi University of Health Sciences, Karnataka & Delhi) (Recognised by Dental Council of India, New Delhi)