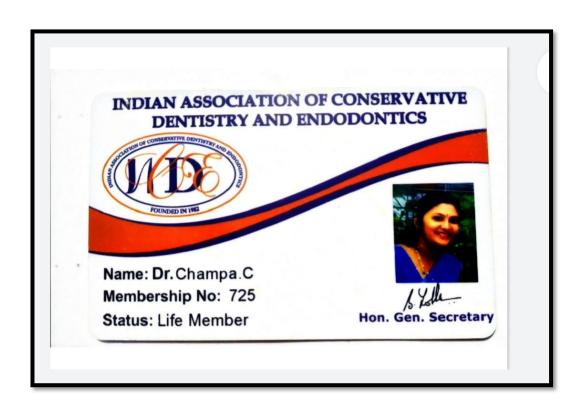

# Membership Details Department of Conservative & Endodontics List of Membership Details

|         | Staff                |                       |
|---------|----------------------|-----------------------|
| SI. No. | Staff Name           | Membership Of         |
| 1.      | Dr Srirekha A        | IES, IACDE, ACE       |
| 2.      | Dr. Lekha            | IACDE, ACE            |
| 3.      | Dr. Jayakumar        | IACDE, ACE, IDA-76170 |
| 4.      | Dr. Champa           | IACDE                 |
| 5.      | Dr. Ashwija          | . IACDE, IDA          |
|         | Students             |                       |
| Sl. No. | Staff Name           | Membership of- Number |
| 1.      | Dr. Anjali           | IACDE- 0840, ACE      |
| 2.      | Dr. Hemalatha        | IACDE-7755            |
| 3.      | Dr. Ayushi           | IACDE-7771            |
| 4.      | Dr. Pooja            | IACDE-7530, ACE       |
| 5.      | Dr. Supritha         | IACDE-7513, ACE       |
| 6.      | Dr. Nishitha         | IACDE-1114            |
| 7.      | Dr. Jisna            | IACDE-7551, ACE       |
| 8.      | Dr. Charles          | IACDE-7732            |
| 9.      | Dr. Prathyusha       | IACDE-6018            |
| 10.     | Dr. Mythili          | IACDE-6024            |
| 11.     | Dr. Akshay Anand     | IACDE-7539, ACE       |
| 12.     | Dr. Jishnu P N       | IACDE-7545, ACE       |
| 13.     | Dr. Lohitha K        | IACDE-7537, ACE       |
| 14.     | Dr.Sokkam Manasa     | IACDE-7538, ACE       |
| 15.     | Dr. Pari A`nand      | IACDE-7557, ACE       |
| 16.     | Dr. Niveditha        | IACDE-7549, ACE       |
| 17.     | Dr.Madhurima Goswami | IACDE-7558, ACE       |
| 18.     | Dr. M M Vishnu Priya | IACDE- 7540, ACE      |

IES- Indian Endodontic society, IACDE- Indian Association of Conservative Dentistry & Endodontics, ACE- Association of Conservative Dentistry & Endodontics of Karnataka, IDA –Indian Dental Association.