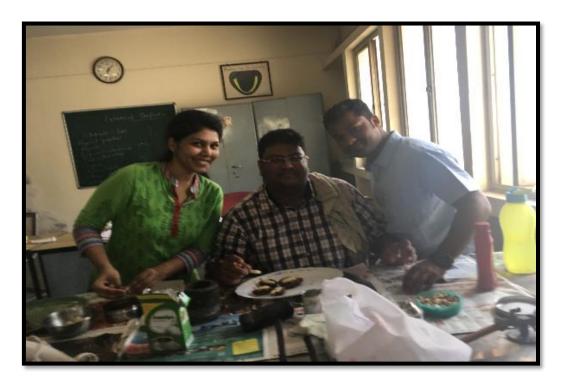

Website: www.theoxford.edu

Lecture presentation by Mr. Murali Krishna

(Recognized by the Govt. of Karnataka, Affiliated to Rajiv Gandhi University of Health Sciences, Karnataka & Recognised by Dental Council of India, New Delhi) Bommanahalli, Hosur Road, Bangalore – 560 068. Ph: 080-61754680 Fax: 080 – 61754693E-mail:deandirectortodc@gmail.com

Website: www.theoxford.edu

Organisers and Alumni members with the Speaker