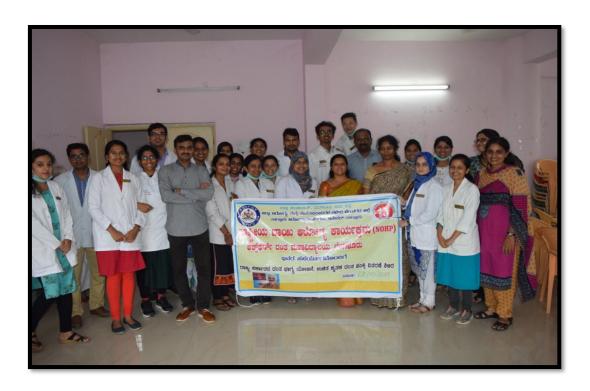

-mail:deandirectortodc@ Website: www.theoxford.edu





**Skit performance** 



### THE OXFORD DENTAL COLLEGE

(Recognized by the Govt. of Karnataka, Affiliated to Rajiv Gandhi University of Health Sciences, Karnataka & Delhi)

Bommanahalli, Hosur Road, Bangalore – 560 068.

Ph: 080-61754680 Fax: 080 – 61754693E-mail:deandirectortodc@gmail.com

Website: www.theoxford.edu

### **Activity Report**

Title: Anemia Affecting Urban Society

Objective: To create awareness among students and faculties of The Oxford Dental

College

Date: 19.02.2021

Time: 10.00 am to 02.00 pm

Location: Seminar hall

**Organized by:** Department of Prosthodontics

Audience: Students, Staff, Patients and General public

Speaker: Dr Javad Saleem

Method adopted: Lecture

Materials used: Pamphlets, flyers, banners





### THE OXFORD DENTAL COLLEGE

(Recognized by the Govt. of Karnataka, Affiliated to Rajiv Gandhi University of Health Sciences, Karnataka & Recognised by Dental Council of India, New Delhi) Bommanahalli, Hosur Road, Bangalore – 560 068. Ph: 080-61754680 Fax : 080 – 61754693E-mail:deandirectortodc@gmail.com Website: www.theoxford.edu

# **Participation in Alumni Association Activities**

Title: Health care Intellectual property rights

Objective: To train the final year MDS students on the patenting their ideas and

innovations.

Date: 02.03.2021 and 03.03.2021

Time: 10.00 am to 12.30 pm

Location: Lecture Hall

Organized by: Alumni Association, TODC

Audience: Final year MDS students and Teaching Staff.

Speaker: Dr. Senthil.M, Dr. Shivshankar, Dr. Vikneshan

Method adopted: Workshop