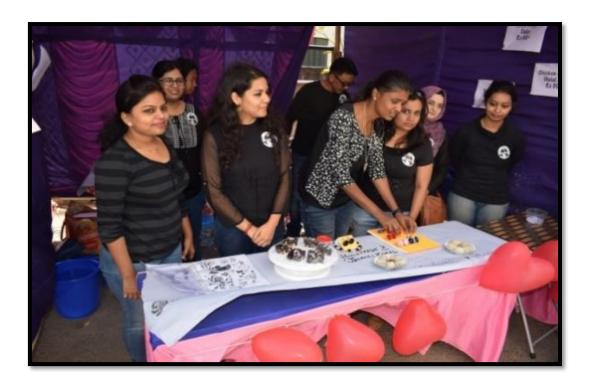

# Report on The Programme Organized On 'Blood Donation'.

We the staff and students from Department of Public Health Dentistry organised the blood donation drive at Oxford Dental College auditorium.

Blood donation drive has started with the inaugural function. Guest lecture has been delivered to the faculty and students regarding the importance of donating blood. We had 150 people who were interested to donate blood but only 74 people were eligible for donating blood.

The donors after the blood donation were given refreshments and biscuits and a certificate of appreciation. The donors were also instructed to rest for 30minutes before leaving the premises.

Session started at 10:00 am and winded the camp by 2:30 pm

#### **Blood Donation Drive**

**Collection of Blood Pouches** 