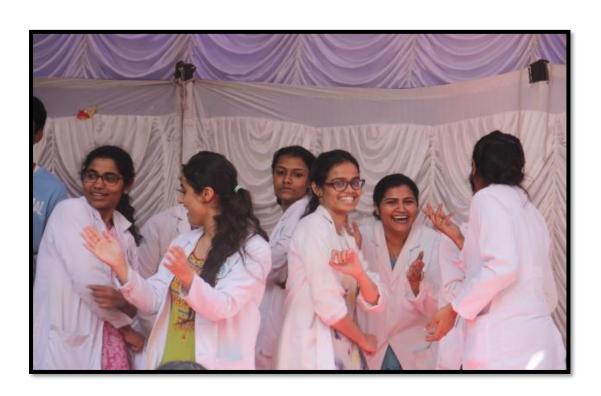

#### **Participation in Cultural Activities**

**Title of the Cultural Program:** College Day – Esplendida

Date: 24<sup>th</sup> February 2017

Time: 10:00 am - 3:00 pm

Venue: The Oxford College of Pharmacy Auditorium

Organized by: The Oxford Dental College, Cultural committee

Chief Guest: Chairman, TODC –Sri. S.N.V. L Narasimha Raju

**Description:** The cultural week event was conducted on 24<sup>th</sup> February 2017. There were many stage performances like Group dance, Fashion show by the

undergraduate, postgraduates and Staff.

Traditional and classical dance performance by the final year students on 24<sup>th</sup> February 2017