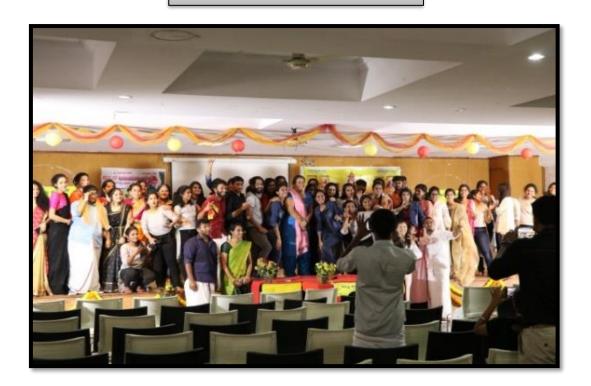

#### **Participation in Cultural Activities**

**Title of the Cultural Program:** College Day – Esplendida

Date: 24<sup>th</sup> February 2017

Time: 10:00 am - 3:00 pm

Venue: The Oxford College of Pharmacy Auditorium

Organized by: The Oxford Dental College, Cultural committee

Chief Guest: Chairman, TODC –Sri. S.N.V. L Narasimha Raju

**Description:** The cultural week event was conducted on 24<sup>th</sup> February 2017. There were many stage performances like Group dance, Fashion show by the

undergraduate, postgraduates and Staff.

Traditional and classical dance performance by the final year students on 24<sup>th</sup> February 2017