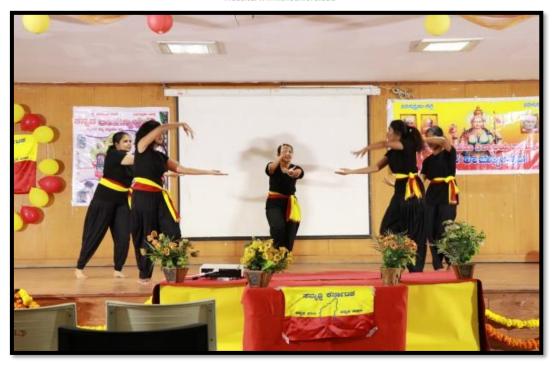

Western group dance performace by the final year students on 24<sup>th</sup>
February 2017