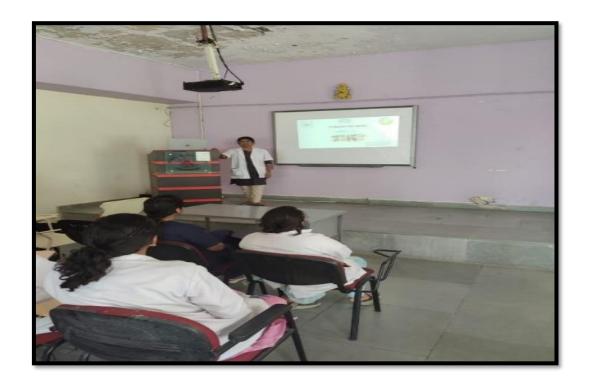

#### **Participation in Alumni Association Activities**

Title: Accelerate your learning

Objective: To enable students to explore the more effective and fast learning

methods

Date: 22-03-2018

Time: 10.30 am to 12.30 pm

Location: Lecture Hall, auditorium

Organized by: Alumni Association the Oxford Dental College

Audience: final year UG students

Speaker: Mr. Anand Reddy,

Method adopted: Lecture - Workshop

Materials used: Power point presentation and White board.

Description: Mr. Anand Reddy is an International Master trainer, Founder Director of M power Life Education, MPOWER Super Brain, MPOWER Young Explorers and a member and trainer of National Federation pf Linguistic Psychology, USA. His lecture educated and trained all the participants on basic concepts of effective learning methods, effective note making. The workshop was very interactive and the students

were guided on how to prepare for the exams

(Recognized by the Govt. of Karnataka, Affiliated to Rajiv Gandhi University of Health Sciences, Karnataka & Recognised by Dental Council of India, New Delhi) Bommanahalli, Hosur Road, Bangalore – 560 068. Ph: 080-61754680 Fax: 080 – 61754693E-mail:deandirectortodc@gmail.com Website: www.theoxford.edu

Lecture presentation by Mr. Anand Reddy

Students listening attentively