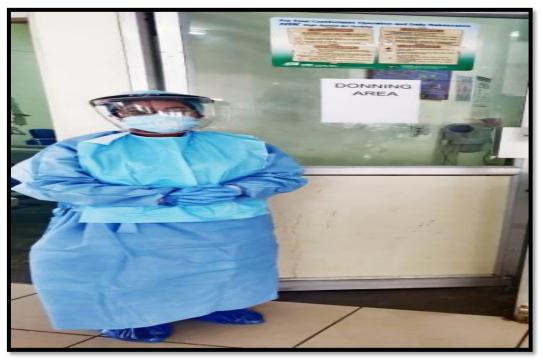

likely to develop serious illness. They explained about covid 19 virus, the disease it causes and how it spreads. They also explained how to protect one self and others from infection by washing hands and using alcohol-based rub frequently and not touching face. At the end of the activity, all the staff and students took an oath of wearing mask and maintaining social distancing. It was a unique experience for everyone.

The Oxford Dental College, Bommous The Oxford Denta

## THE OXFORD DENTAL COLLEGE



(Recognized by the Govt. of Karnataka, Affiliated to Rajiv Gandhi University of Health Sciences, Karnataka & Dental Council of India, New Delhi) Bommanahalli, Hosur Road, Bangalore – 560 068. Ph: 080-61754680 Fax: 080 – 61754693E-mail:deandirectortodc@gmail.com

Website: www.theoxford.edu



## **Personal protection**



Talk on covid pandemic





(Recognized by the Govt. of Karnataka, Affiliated to Rajiv Gandhi University of Health Sciences, Karnataka & Delhi)

Bommanahalli, Hosur Road, Bangalore – 560 068.

Ph: 080-61754680 Fax: 080 – 61754693E-mail:deandirectortodc@gmail.com Website: www.theoxford.edu

#### **Activity Report**

Oral health talk and screening was conducted by Dr. Niranjana, Dr. Sruthi, Dr. Devikripa and Dr. Vojjala Bhargavi at Jaihind Educational and Charitable Trust on  $\mathbf{1}^{\text{st}}$  August 2019 for 16 students. School management had shown interest in getting dental treatment for their students.







(Recognized by the Govt. of Karnataka, Affiliated to Rajiv Gandhi University of Health Sciences, Karnataka & Dental Council of India, New Delh