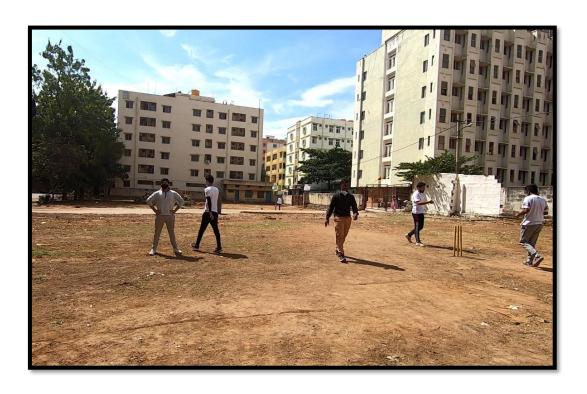

### 1. Cricket (Men)

- I. 1st year BDS
- II. 3rd year BDS

#### **Cricket Tournament**

final cricket match between the 1<sup>st</sup> BDS and 3<sup>rd</sup> yr. BDS students in which 1<sup>st</sup> BDS won the Trophy

(Recognized by the Govt. of Karnataka, Affiliated to Rajiv Gandhi University of Health Sciences, Karnataka & Dental Council of India, New Delhi)

**Men's Cricket Scoring during** 

Men's Football Game

THE OXFORD DENTAL COLLEGE
(Recognized by the Govt. of Karnataka, Affiliated to Rajiv Gandhi University of Health Sciences, Karnataka & Delhi) Bommanahalli, Hosur Road, Bangalore – 560 068.
Ph: 080-61754680 Fax: 080 – 61754693E-mail:deandirectortodc@gmail.com
Website: www.theoxford.edu