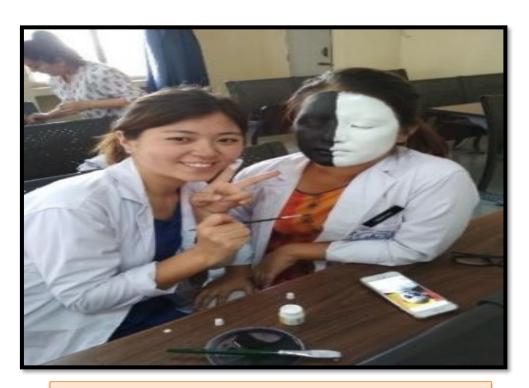

#### 3. Face painting:

Face painting competition was conducted on 5<sup>th</sup> February 2018. All the undergraduates, postgraduates, teaching and non-teaching staff took part in the competition. 1<sup>st</sup> prize was won by Abhinayya and Tejashree from Interns group. Il prize winner was Megha and Annie from 2<sup>nd</sup> year BDS and IIIrd prize was won by Nithin and Chandra Sai Reddy, 1<sup>st</sup> year BDS batch.

Face painting competition held on 5<sup>th</sup> Feb 2018

(Recognized by the Govt. of Karnataka, Affiliated to Rajiv Gandhi University of Health Sciences, Karnataka & Delhi)

Bommanahalli, Hosur Road, Bangalore – 560 068. Ph: 080-61754680 Fax : 080 – 61754693E-mail:deandirectortodc@gmail.com Website: www.theoxford.edu