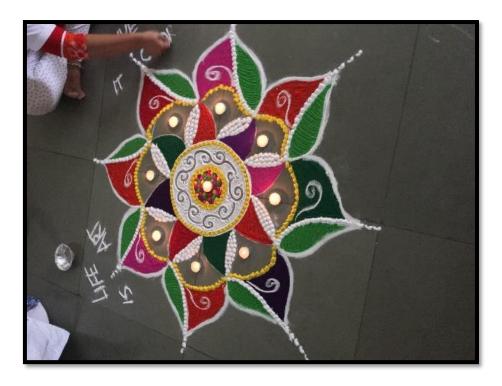

#### Activities organized during the cultural week 2016-17

Many competitions like tattoo making, cooking without fire, rangoli competition, collage, Quiz, antakshari, group dance competition and solo dance, Group song and solo song competition was conducted. Students from I year, II-year, III year, IV years BDS, Interns, post graduate students and staff participated in the activities. Prize distribution was done.

**Rangoli competition:** Undergraduate students, Interns, postgraduate students and staff took part in this competition. Creativity was shown at its best. Designs and colours chosen made the competition look very lively. 1<sup>st</sup> prize was given away to Sahana and Pooja from IV-year BDS. II prize winner was Jumana and Shwetha from 2<sup>nd</sup> year BDS and 3<sup>rd</sup> prize was won by Dr. Koel and Dr. Srinu, postgraduate students.