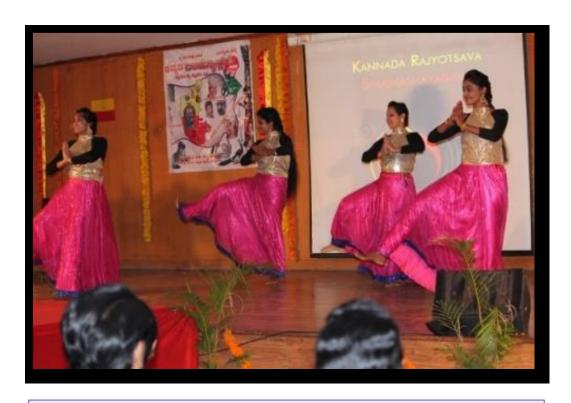

Website: www.theoxford.edu

Title of the Cultural Program: Rajyotsava

Date: 18<sup>th</sup> November 2016

**Time:** 11:00 am – 2:00 pm

Venue: The Oxford Dental College Auditorium

Organized by: The Oxford Dental College

Chief Guest: Director, TODC –Sri. S.N.V. L Narasimha Raju

**Description:** The Kannada Rajyotsava programme held at TODC. The day began with the lamp lighting ceremony and the invocation song sung beautifully by our staff Dr. Sahana. Various group dances and fashion show were a part of the programme. A special skit was also held to create awareness about tobacco addiction and the consequences

Lamp lighting, invocation and group dance performance on 18<sup>th</sup> November 2016

THE OXFORD DENTAL COLLEGE
(Recognized by the Govt. of Karnataka, Affiliated to Rajiv Gandhi University of Health Sciences, Karnataka & Delhi) Bommanahalli, Hosur Road, Bangalore – 560 068.
Ph: 080-61754680 Fax: 080 – 61754693E-mail:deandirectortodc@gmail.com
Website: www.theoxford.edu