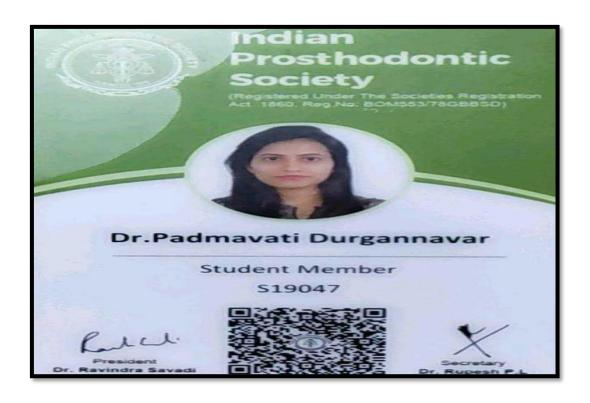

of India, New Delhi) Bommanahalli, Hosur Road, Bangalore – 560 068.









(Recognized by the Govt. of Karnataka, Affiliated to Rajiv Gandhi University of Health Sciences, Karnataka & Delhi) (Recognised by Dental Council of India, New Delhi) Bommanahalli, Hosur Road, Bangalore – 560 068.







#### THE OXFORD DENTAL COLLEGE

(Recognized by the Govt. of Karnataka, Affiliated to Rajiv Gandhi University of Health Sciences, Karnataka & Delhi) (Bommanahalli, Hosur Road, Bangalore – 560 068.







SOLUTION STATE OF THE STATE OF

(Recognized by the Govt. of Karnataka, Affiliated to Rajiv Gandhi University of Health Sciences, Karnataka & Delhi)

Bommanahalli, Hosur Road, Bangalore – 560 068.

Ph: 080-61754680 Fax: 080 – 61754693E-mail:deandirectortodc@gmail.com

Website: www.theoxford.edu







## THE OXFORD DENTAL COLLEGE

(Recognized by the Govt. of Karnataka, Affiliated to Rajiv Gandhi University of Health Sciences, Karnataka & Delhi)

Bommanahalli, Hosur Road, Bangalore – 560 068.

Ph: 080-61754680 Fax: 080 – 61754693E-mail:deandirectortodc@gmail.com Website: www.theoxford.edu

#### 2019-20

# **Proceedings of the Principal and Chairperson IQAC**

#### Order

Ref No: TODC/087-A/2019-20

Date: 4-7-2019

By the direction of the Governing body, undersigned is pleased to reconstitute Internal Quality Assurance Cell (IQAC) for the year 2019-20. The cell shall report the work and activities of the cell once in three months, minimum four times in an academic year to the Governing body. These orders will come in to force from the day of issue of orders and they will be on same un