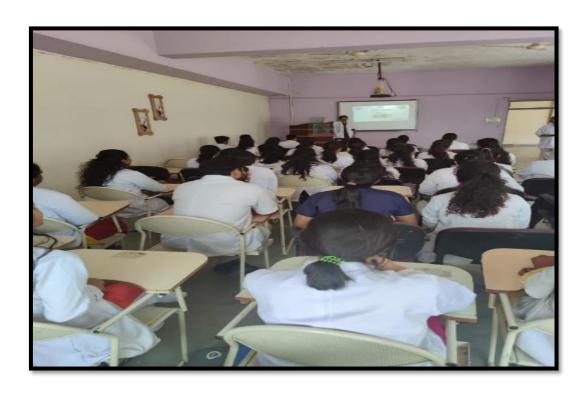

#### **Participation in Alumni Association Activities**

Title: Accelerate your learning

Objective: To enable students to explore the more effective and fast learning

methods

Date: 22-03-2018

Time: 10.30 am to 12.30 pm

Location: Lecture Hall, auditorium

Organized by: Alumni Association the Oxford Dental College

Audience: final year UG students

Speaker: Mr. Anand Reddy,

Method adopted: Lecture - Workshop

Materials used: Power point presentation and White board.

Description: Mr. Anand Reddy is an International Master trainer, Founder Director of M power Life Education, MPOWER Super Brain, MPOWER Young Explorers and a member and trainer of National Federation pf Linguistic Psychology, USA. His lecture educated and trained all the participants on basic concepts of effective learning methods, effective note making. The workshop was very interactive and the students

were guided on how to prepare for the exams

(Recognized by the Govt. of Karnataka, Affiliated to Rajiv Gandhi University of Health Sciences, Karnataka & Recognised by Dental Council of India, New Delhi) Bommanahalli, Hosur Road, Bangalore – 560 068. Ph: 080-61754680 Fax: 080 – 61754693E-mail:deandirectortodc@gmail.com Website: www.theoxford.edu

Lecture presentation by Mr. Anand Reddy

Students listening attentively