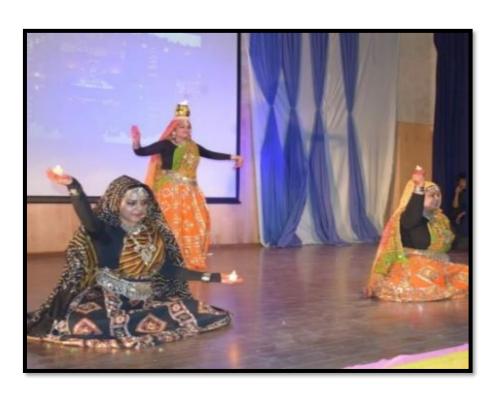

Bommanahalli, Hosur Road, Bangalore – 560 068.

Ph: 080-61754680 Fax: 080 – 61754693E-mail:deandirectortodc@gmail.com

Website: www.theoxford.edu

Traditional and classical dance performance by the final year students on 24<sup>th</sup> February 2017