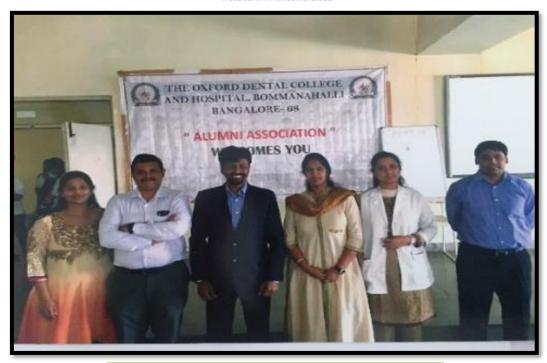

# Participation in Alumni Association Activities

Title: Exploring relationships and communication in Life

Objective: To create awareness among students of The Oxford Dental College on

effective communication with patients and colleagues

Date: 07-02-2017

Time: 10.30 am to 1:00 pm

Location: Lecture Hall, 7th Floor

Organized by: Alumni Association, The Oxford Dental college

Audience: Final year students and Interns

Speaker: Mr. Murali Krishna, Founder Director of Empower Life Education

Method adopted: Lecture - Workshop

Materials used: Power point presentation and White board.

**Description:** Mr. Murali Krishna is an International Master trainer, Founder Director of Mpower Life Education, Mpower Super Brain, Mpower Young Explorers and also a member and trainer of National Federation pf Linguistic Psychology, USA. His lecture educated and trained all the participants in the field of Relationship and communications. The workshop was very interactive and the students were guided towards positive thinking, problem solving and in communication skills.

Website: www.theoxford.edu

Organisers and Alumni members with the Speaker