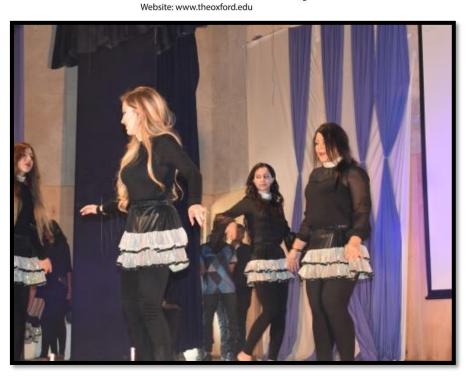

# **Participation in Extension Activities**

Title of the Cultural Program: College Day – Esplendida

Date: 24th February 2017

Time: 10:00 am - 3:00 pm

Venue: The Oxford College of Pharmacy Auditorium

Organized by: The Oxford Dental College, Cultural committee

Chief Guest: Chairman, TODC -Sri. S.N.V. L Narasimha Raju

Description: The cultural week event was conducted on 24th February 2017. There

were many stage performances like Group dance, Fashion show by the

undergraduate, postgraduates and Staff.

The Oxford Dental College
Bornmanahalli, Hosur Road,
Bangalore - 560 068.

(Recognized by the Govt. of Karnataka, Affiliated to Rajiv Gandhi University of Health Sciences, Karnataka & Dental Council of India, New Delhi)