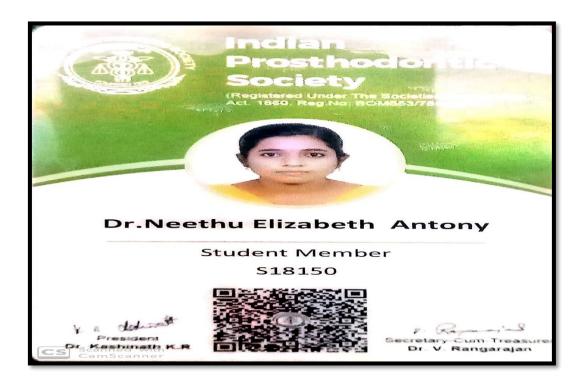

# Membership Details Department of Conservative & Endodontics List of Membership Details

|         | Staff                |                       |
|---------|----------------------|-----------------------|
| SI. No. | Staff Name           | Membership Of         |
| 1.      | Dr Srirekha A        | IES, IACDE, ACE       |
| 2.      | Dr. Lekha            | IACDE, ACE            |
| 3.      | Dr. Jayakumar        | IACDE, ACE, IDA-76170 |
| 4.      | Dr. Champa           | IACDE                 |
| 5.      | Dr. Ashwija          | . IACDE, IDA          |
|         | Students             |                       |
| Sl. No. | Staff Name           | Membership of- Number |
| 1.      | Dr. Anjali           | IACDE- 0840, ACE      |
| 2.      | Dr. Hemalatha        | IACDE-7755            |
| 3.      | Dr. Ayushi           | IACDE-7771            |
| 4.      | Dr. Pooja            | IACDE-7530, ACE       |
| 5.      | Dr. Supritha         | IACDE-7513, ACE       |
| 6.      | Dr. Nishitha         | IACDE-1114            |
| 7.      | Dr. Jisna            | IACDE-7551, ACE       |
| 8.      | Dr. Charles          | IACDE-7732            |
| 9.      | Dr. Prathyusha       | IACDE-6018            |
| 10.     | Dr. Mythili          | IACDE-6024            |
| 11.     | Dr. Akshay Anand     | IACDE-7539, ACE       |
| 12.     | Dr. Jishnu P N       | IACDE-7545, ACE       |
| 13.     | Dr. Lohitha K        | IACDE-7537, ACE       |
| 14.     | Dr.Sokkam Manasa     | IACDE-7538, ACE       |
| 15.     | Dr. Pari A`nand      | IACDE-7557, ACE       |
| 16.     | Dr. Niveditha        | IACDE-7549, ACE       |
| 17.     | Dr.Madhurima Goswami | IACDE-7558, ACE       |
| 18.     | Dr. M M Vishnu Priya | IACDE- 7540, ACE      |

IES- Indian Endodontic society, IACDE- Indian Association of Conservative Dentistry & Endodontics, ACE- Association of Conservative Dentistry & Endodontics of Karnataka, IDA –Indian Dental Association.