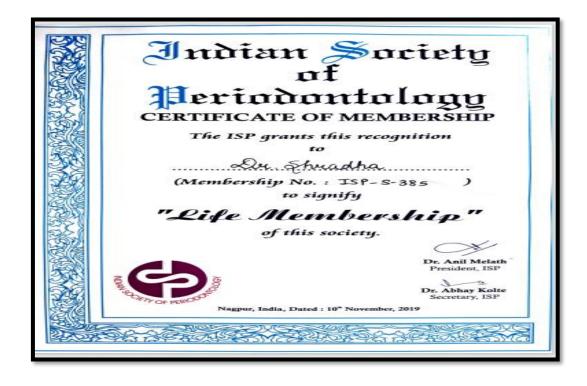

**Rangoli competition:** Undergraduate students, Interns, postgraduate students and staff took part in this competition. Creativity was shown at its best. Designs and colours chosen made the competition look very lively. 1<sup>st</sup> prize was given away to Sahana and Pooja from IV-year BDS. II prize winner was Jumana and Shwetha from 2<sup>nd</sup> year BDS and 3<sup>rd</sup> prize was won by Dr. Koel and Dr. Srinu, postgraduate students.