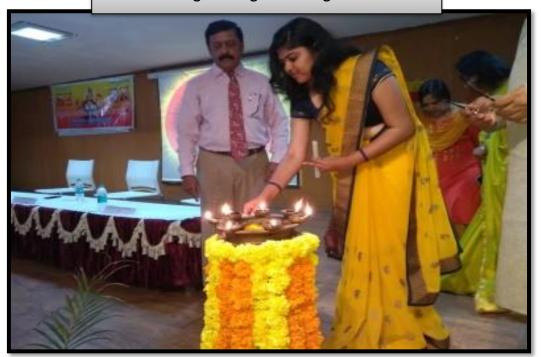

Website: www.theoxford.edu

Title of the Cultural Program: Rajyotsava

Date: 18<sup>th</sup> November 2016

**Time:** 11:00 am – 2:00 pm

Venue: The Oxford Dental College Auditorium

Organized by: The Oxford Dental College

Chief Guest: Director, TODC –Sri. S.N.V. L Narasimha Raju

**Description:** The Kannada Rajyotsava programme held at TODC. The day began with the lamp lighting ceremony and the invocation song sung beautifully by our staff Dr. Sahana. Various group dances and fashion show were a part of the programme. A special skit was also held to create awareness about tobacco addiction and the consequences

#### THE OXFORD DENTAL COLLEGE

(Recognized by the Govt. of Karnataka, Affiliated to Rajiv Gandhi University of Health Sciences, Karnataka & Recognised by Dental Council of India, New Delhi)

Bommanahalli, Hosur Road, Bangalore – 560 068.
Ph: 080-61754680 Fax: 080 – 61754693E-mail:deandirectortodc@gmail.com
Website: www.theoxford.edu

Lamp lighting, invocation and group dance performance on 18<sup>th</sup> November 2016

THE OXFORD DENTAL COLLEGE
(Recognized by the Govt. of Karnataka, Affiliated to Rajiv Gandhi University of Health Sciences, Karnataka & Delhi) Bommanahalli, Hosur Road, Bangalore – 560 068.
Ph: 080-61754680 Fax: 080 – 61754693E-mail:deandirectortodc@gmail.com
Website: www.theoxford.edu