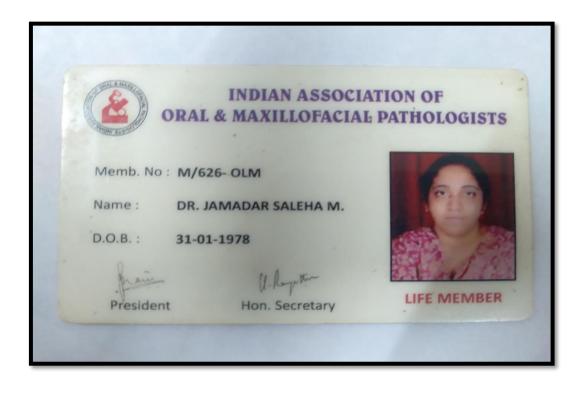

## List of Membership Details

| Staff   |                  |                               |
|---------|------------------|-------------------------------|
| SI. No. | Staff Name       | Membership of                 |
| 1.      | Dr. Anuradha     | IAOMR (LM 385)                |
| 2.      | Dr. Bharati      | IAOMR (LM 715)                |
| 3.      | Dr. Sushmini     | IAOMR (LM 722)                |
| 4.      | Dr. Shivu        | IAOMR (LM 504) IDA (22650)    |
| 5.      | Dr. Raghunand    | IAOMR (LM 2493) IDA (1390112) |
| 6.      | Dr. Sheshaprasad | IAOMR (LM 1017)               |