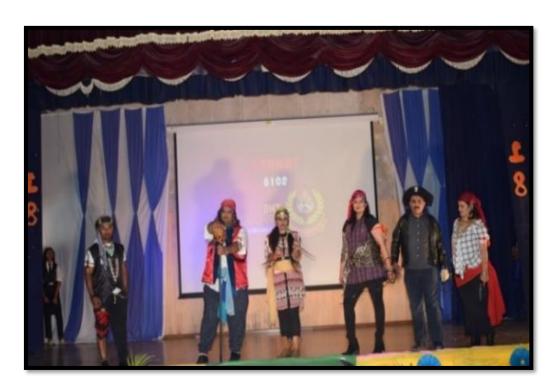

#### **Participation in Cultural Activities**

Title of the Cultural Program: Rajyotsava

Date: 3<sup>rd</sup> November 2017

**Time:** 10:00 am – 1:00 pm

Venue: The Oxford Dental College Auditorium

Organized by: The Oxford Dental College

Chief Guest: Chairman, TODC –Sri. S.N.V. L Narasimha Raju

**Description:** The Kannada Rajyotsava day is celebrated in the month of November. Day begins with the inaugural lamp lighting and the invocation. This was followed

Kannada songs, Folk Dance and group songs.

Duet singing performance by students on 3<sup>rd</sup> November 2017

A folk act by the students in traditional attire with words of wisdom theme on 3<sup>rd</sup> November 2017

(Recognized by the Govt. of Karnataka, Affiliated to Rajiv Gandhi University of Health Sciences, Karnataka & Dental Council of India, New Delhi)