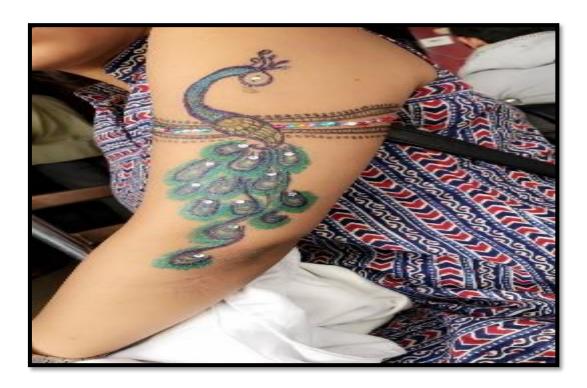

#### 2. Tattoo making competition

Undergraduate students, Interns, postgraduate students and staff took part in this competition. Many innovative ideas were used for making tattoo. 1<sup>st</sup> prize was won by Rejoice and Annie Thangam from 1<sup>st</sup> year BDS. II prize winner was Megha and Bhuvana from 2<sup>nd</sup> year BDS and IIIrd prize was won by Gautami and Misbah from the 4<sup>th</sup> year BDS.

Peacock tattoo won the 1st prize on 8th Feb 2018