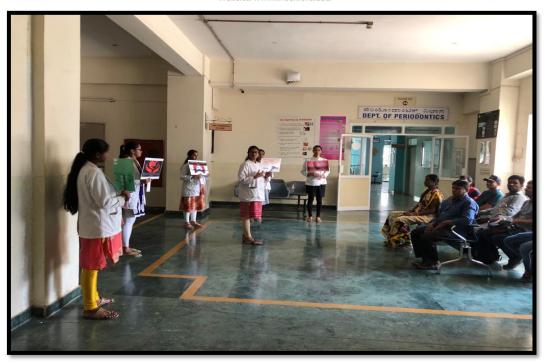

Ph: 080-61754680 Fax: 080 – 61754693E-mail:deandirectortodc@gmail.com

Website: www.theoxford.edu

Report on the Programme Organized On 'Save The Girl Child'.

In this regards the department of Periodontology had organized SAVE THE GIRL CHILD to educate and motivate the patients regarding the importance of this day.

**Team:** Our team consisted of a faculty member and eight dentists perusing post-graduation in the Department of Periodontology, The Oxford Dental College,

Date and Time of The Visit: On 16th March 2017 at 11.00 am

Location: The Oxford Dental College, Bommanahalli.

Target Population: The patients who came for Treatment in The Oxford Dental College

**Brief Summary:** The Department of Periodontology celebrated this day today in our college by organizing Save the girl child for all the patients visiting our institute. Thanks to our HOD for his constant support and guidance the campaign was successfully completed.