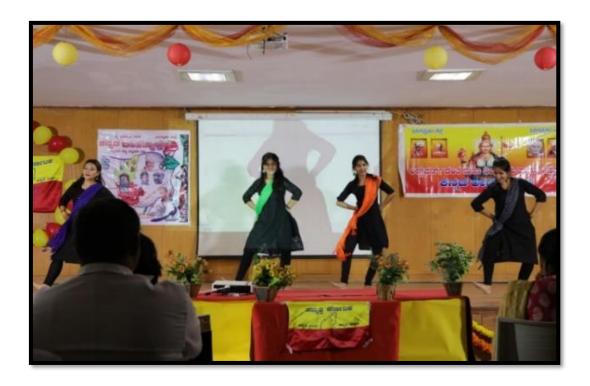

Western group dance performace by the final year students on 24<sup>th</sup>
February 2017