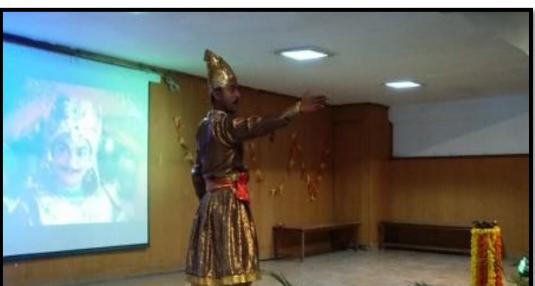

Bommanahalli, Hosur Road, Bangalore – 560 068.

Ph: 080-61754680 Fax: 080 – 61754693E-mail:deandirectortodc@gmail.com

Website: www.theoxford.edu

Traditional and classical dance performance by the final year students on 24<sup>th</sup> February 2017

# THE OXFORD DENTAL COLLEGE

(Recognized by the Govt. of Karnataka, Affiliated to Rajiv Gandhi University of Health Sciences, Karnataka & Recognised by Dental Council of India, New Delhi)

Bommanahalli, Hosur Road, Bangalore – 560 068.
Ph: 080-61754680 Fax: 080 – 61754693E-mail:deandirectortodc@gmail.com
Website: www.theoxford.edu