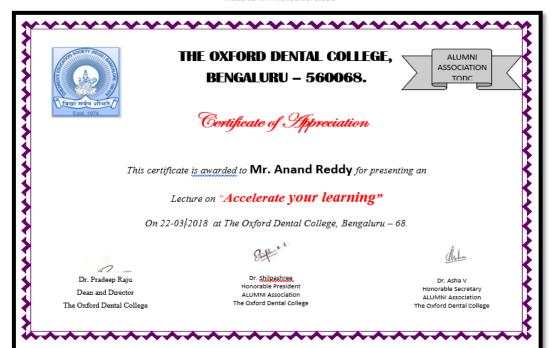

#### **Participation in Alumni Association Activities**

Title: Accelerate your learning

Objective: To enable students to explore the more effective and fast learning

methods

Date: 22-03-2018

Time: 10.30 am to 12.30 pm

Location: Lecture Hall, auditorium

Organized by: Alumni Association the Oxford Dental College

Audience: final year UG students

Speaker: Mr. Anand Reddy,

Method adopted: Lecture - Workshop

Materials used: Power point presentation and White board.

Description: Mr. Anand Reddy is an International Master trainer, Founder Director of M power Life Education, MPOWER Super Brain, MPOWER Young Explorers and a member and trainer of National Federation pf Linguistic Psychology, USA. His lecture educated and trained all the participants on basic concepts of effective learning methods, effective note making. The workshop was very interactive and the students

were guided on how to prepare for the exams

(Recognized by the Govt. of Karnataka, Affiliated to Rajiv Gandhi University of Health Sciences, Karnataka & Recognised by Dental Council of India, New Delhi) Bommanahalli, Hosur Road, Bangalore – 560 068. Ph: 080-61754680 Fax: 080 – 61754693E-mail:deandirectortodc@gmail.com Website: www.theoxford.edu