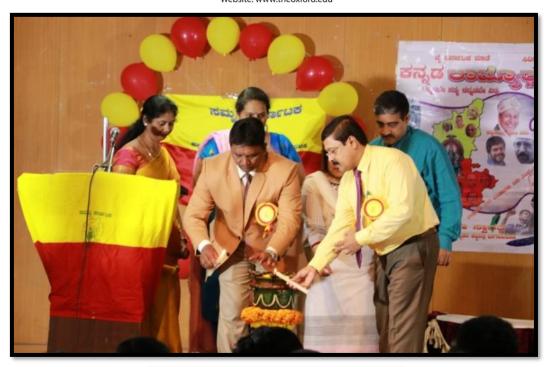

Website: www.theoxford.edu

Title of the Cultural Program: Rajyotsava

Date: 18<sup>th</sup> November 2016

**Time:** 11:00 am – 2:00 pm

Venue: The Oxford Dental College Auditorium

Organized by: The Oxford Dental College

Chief Guest: Director, TODC –Sri. S.N.V. L Narasimha Raju

**Description:** The Kannada Rajyotsava programme held at TODC. The day began with the lamp lighting ceremony and the invocation song sung beautifully by our staff Dr. Sahana. Various group dances and fashion show were a part of the programme. A special skit was also held to create awareness about tobacco addiction and the consequences