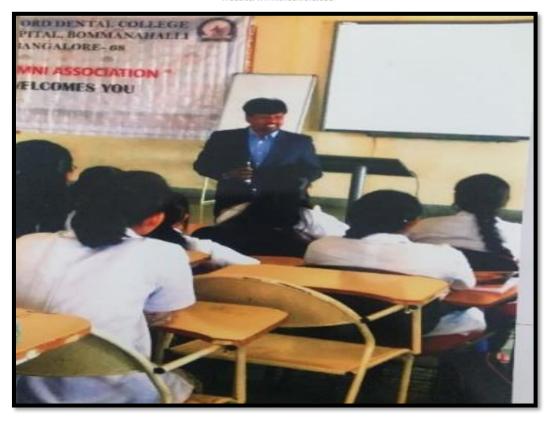

# Participation in Alumni Association Activities

Title: Exploring relationships and communication in Life

Objective: To create awareness among students of The Oxford Dental College on

effective communication with patients and colleagues

Date: 07-02-2017

Time: 10.30 am to 1:00 pm

Location: Lecture Hall, 7th Floor

Organized by: Alumni Association, The Oxford Dental college

Audience: Final year students and Interns

Speaker: Mr. Murali Krishna, Founder Director of Empower Life Education

Method adopted: Lecture - Workshop

Materials used: Power point presentation and White board.

**Description:** Mr. Murali Krishna is an International Master trainer, Founder Director of Mpower Life Education, Mpower Super Brain, Mpower Young Explorers and also a member and trainer of National Federation pf Linguistic Psychology, USA. His lecture educated and trained all the participants in the field of Relationship and communications. The workshop was very interactive and the students were guided towards positive thinking, problem solving and in communication skills.

Website: www.theoxford.edu

Lecture presentation by Mr. Murali Krishna

(Recognized by the Govt. of Karnataka, Affiliated to Rajiv Gandhi University of Health Sciences, Karnataka & Recognised by Dental Council of India, New Delhi) Bommanahalli, Hosur Road, Bangalore – 560 068. Ph: 080-61754680 Fax: 080 – 61754693E-mail:deandirectortodc@gmail.com