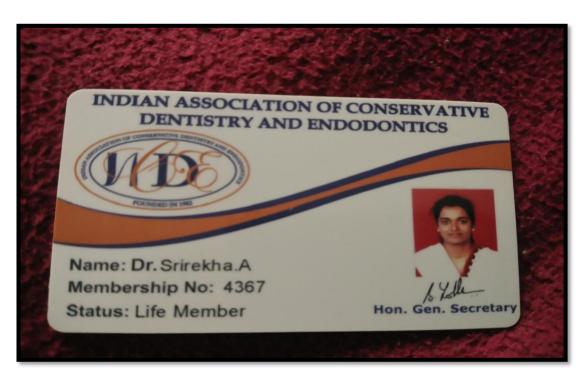

# Membership Details Department of Conservative & Endodontics List of Membership Details

|         | Staff                |                       |
|---------|----------------------|-----------------------|
| SI. No. | Staff Name           | Membership Of         |
| 1.      | Dr Srirekha A        | IES, IACDE, ACE       |
| 2.      | Dr. Lekha            | IACDE, ACE            |
| 3.      | Dr. Jayakumar        | IACDE, ACE, IDA-76170 |
| 4.      | Dr. Champa           | IACDE                 |
| 5.      | Dr. Ashwija          | . IACDE, IDA          |
|         | Students             |                       |
| Sl. No. | Staff Name           | Membership of- Number |
| 1.      | Dr. Anjali           | IACDE- 0840, ACE      |
| 2.      | Dr. Hemalatha        | IACDE-7755            |
| 3.      | Dr. Ayushi           | IACDE-7771            |
| 4.      | Dr. Pooja            | IACDE-7530, ACE       |
| 5.      | Dr. Supritha         | IACDE-7513, ACE       |
| 6.      | Dr. Nishitha         | IACDE-1114            |
| 7.      | Dr. Jisna            | IACDE-7551, ACE       |
| 8.      | Dr. Charles          | IACDE-7732            |
| 9.      | Dr. Prathyusha       | IACDE-6018            |
| 10.     | Dr. Mythili          | IACDE-6024            |
| 11.     | Dr. Akshay Anand     | IACDE-7539, ACE       |
| 12.     | Dr. Jishnu P N       | IACDE-7545, ACE       |
| 13.     | Dr. Lohitha K        | IACDE-7537, ACE       |
| 14.     | Dr.Sokkam Manasa     | IACDE-7538, ACE       |
| 15.     | Dr. Pari A`nand      | IACDE-7557, ACE       |
| 16.     | Dr. Niveditha        | IACDE-7549, ACE       |
| 17.     | Dr.Madhurima Goswami | IACDE-7558, ACE       |
| 18.     | Dr. M M Vishnu Priya | IACDE- 7540, ACE      |

IES- Indian Endodontic society, IACDE- Indian Association of Conservative Dentistry & Endodontics, ACE- Association of Conservative Dentistry & Endodontics of Karnataka, IDA –Indian Dental Association.