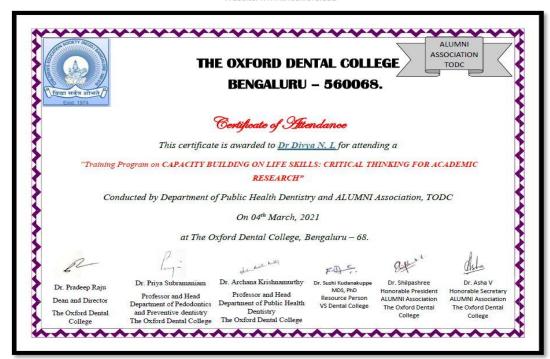

RCH" was organised by ALUMNI committee in association with Department of Public Health Dentistry on 04<sup>th</sup> March 2021. The participants included were 1<sup>st</sup> year MDS students of all the dental specialities and Teaching Faculty.

The resource person was Dr. Sushi Kadanakuppe, MDS, PhD,(Alumni of The Oxford Dental College)Department of SPublic Health Dentistry, VS Dental College who is an expert in field of Critical Thinking and Life skills.

The workshop was very interactive and informative which helped the MDS students clarify most of their doubts.

Dr ASHA V

ALUMNI SECRETARY



### THE OXFORD DENTAL COLLEGE

(Recognized by the Govt. of Karnataka, Affiliated to Rajiv Gandhi University of Health Sciences, Karnataka & Delhi)

Bommanahalli, Hosur Road, Bangalore – 560 068.





#### THE OXFORD DENTAL COLLEGE

(Recognized by the Govt. of Karnataka, Affiliated to Rajiv Gandhi University of Health Sciences, Karnataka & Dental Council of India, New Delhi)

Bommanahalli, Hosur Road, Bangalore – 560 068.

Ph: 080-61754680 Fax: 080 - 61754693E-mail:deandirectortodc@gmail.com Website: www.theoxford.edu



## THE OXFORD DENTAL COLLEGE, HOSPITAL & RESEARCH CENTRE

#### THE DEPARTMENT OF PUBLIC HEALTH DENTISTRY

(Recognised by the Govt. of Karnataka, Affiliated to Rajiv Gandhi University of Health Sciences, Karnataka & Recognised by Dental Council of India, New Delhi)

Bommanahalli, Hosur Road, BANGALORE - 560 068. Phone: 080-30219701 Fax: 080-25734656 (Promoted by Children's Education Society (Regd.) B' lore)

Ref. No. March 4<sup>th</sup> 2021

Dr Sushi Kadanakuppe

R